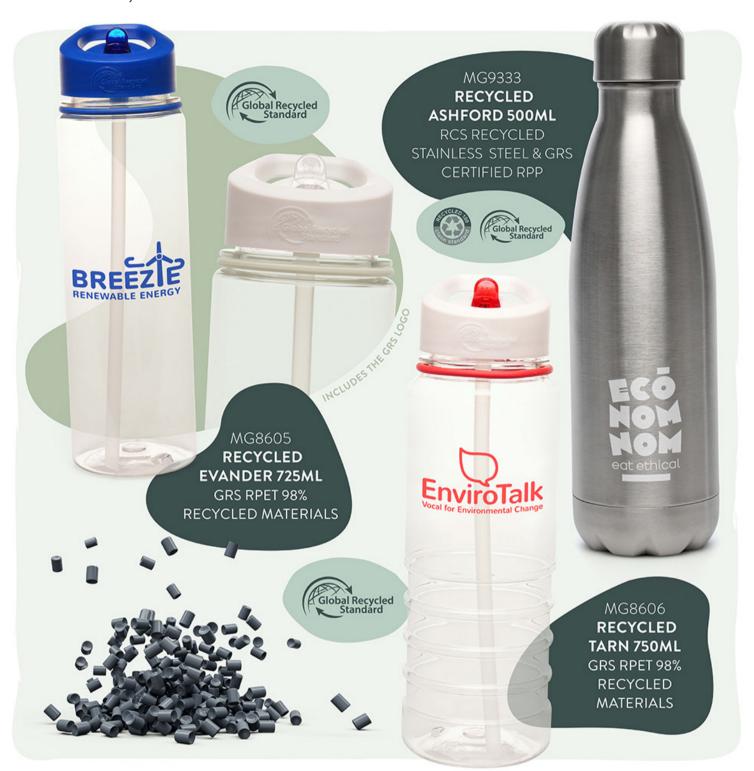

# NEW RECYCLED VERSIONS OF BEST SELLING DRINKWARE!

# SOME FIRM FAVOURITES BACK IN TO THE RANGE FOR 2024, NOW WITH CERTIFIED RECYCLED STATUS

## ASHFORD PLUS RECYCLED. MG9333

500ml RCS certified stainless steel drinks bottle with screw top lid featuring GRS certified PP. Double walled insulation to keep hot or cold beverages at the perfect temperature - up to 12 hours hot and 24 hours cold.

BPA and PVC free.

**Size:** 250 x 71mm dia. **Print:** 170 x 70mm

### EVANDER RECYCLED SPORTS BOTTLE. MG8605

725ml GRS certified, single walled, transparent RPET plastic drinks bottle made with 98% recycled materials with coloured RPP plastic lid, clear RPE plastic straw, coloured band and RPS plastic fold down sip mouth piece. BPA and PVC free.

**Size:** 240 x 70mm dia. **Print:** 170 x 150mm

#### TARN RECYCLED SPORTS BOTTLE. MG8606

750ml GRS certified, single walled, transparent RPET plastic drinks bottle made with 98% recycled materials with white RPP plastic lid, clear RPE plastic straw, coloured band and RPS plastic coloured fold down sip mouth piece.

BPA and PVC free.

**Size:** 238 x 75mm dia. **Print:** 170 x 60mm