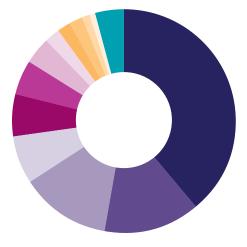

#### **AUDIENCE DEMOGRAPHICS**

| <ul><li>Custody</li></ul>                            | 38.5% |
|------------------------------------------------------|-------|
| <ul> <li>Institutional Investors</li> </ul>          | 14.1% |
| <ul><li>Hedge Fund Managers</li></ul>                | 12.5% |
| <ul><li>Prime Brokers</li></ul>                      | 6.6%  |
| <ul><li>Broker/Dealers</li></ul>                     | 6%    |
| <ul><li>Investment Consultants</li></ul>             | 5%    |
| <ul><li>Mutual Fund Managers</li></ul>               | 4.4%  |
| <ul><li>Mutual Fund Administrators</li></ul>         | 2%    |
| <ul><li>Securities Lending &amp; Financing</li></ul> | 1.9%  |
| <ul><li>Hedge Fund Administrators</li></ul>          | 1.7%  |
| <ul><li>Systems Providers</li></ul>                  | 1.3%  |
| <ul><li>CSD/CCP Officials</li></ul>                  | 0.6%  |
| <ul><li>Others</li></ul>                             | 5.4%  |
|                                                      |       |