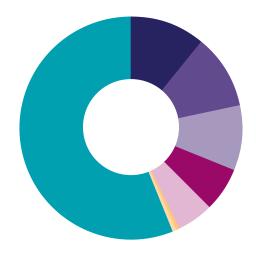

#### **AUDIENCE DEMOGRAPHICS**

| <ul><li>Custody</li></ul>                            | 38.5% |
|------------------------------------------------------|-------|
| <ul> <li>Institutional Investors</li> </ul>          | 14.1% |
| <ul><li>Hedge Fund Managers</li></ul>                | 12.5% |
| <ul><li>Prime Brokers</li></ul>                      | 6.6%  |
| <ul><li>Broker/Dealers</li></ul>                     | 6%    |
| <ul><li>Investment Consultants</li></ul>             | 5%    |
| <ul><li>Mutual Fund Managers</li></ul>               | 4.4%  |
| <ul><li>Mutual Fund Administrators</li></ul>         | 2%    |
| <ul><li>Securities Lending &amp; Financing</li></ul> | 1.9%  |
| <ul><li>Hedge Fund Administrators</li></ul>          | 1.7%  |
| <ul><li>Systems Providers</li></ul>                  | 1.3%  |
| <ul><li>CSD/CCP Officials</li></ul>                  | 0.6%  |
| <ul><li>Others</li></ul>                             | 5.4%  |
|                                                      |       |