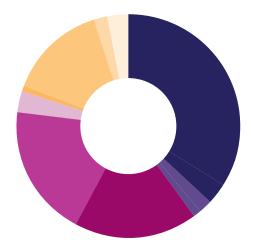

#### GEOGRAPHIC BREAKDOWN

| North & South America                         | 40% |
|-----------------------------------------------|-----|
| ● US & Canada                                 | 36% |
| • Latin America & Caribbean                   | 4%  |
| Europe                                        | 40% |
| • UK                                          | 18% |
| • Western Europe                              | 19% |
| • Eastern & Central Europe                    | 3%  |
| Middle East & Asia-Pacific                    | 20% |
| <ul><li>Middle East</li></ul>                 | 1%  |
| <ul><li>Asia</li></ul>                        | 14% |
| <ul><li>Australia &amp; New Zealand</li></ul> | 2%  |
| <ul><li>Africa</li></ul>                      | 3%  |
|                                               |     |