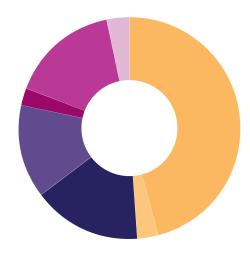

#### **BUY-SIDE GEOGRAPHIC BREAKDOWN**

| North America                    | 45.9° |
|----------------------------------|-------|
| <ul><li>South America</li></ul>  | 3.1°  |
| • Europe (exc. UK)               | 15.7° |
| <ul><li>United Kingdom</li></ul> | 13.7° |
| Australia                        | 2.5°  |
| • Asia                           | 15.9° |
| • Africa                         | 3.2°  |
|                                  |       |