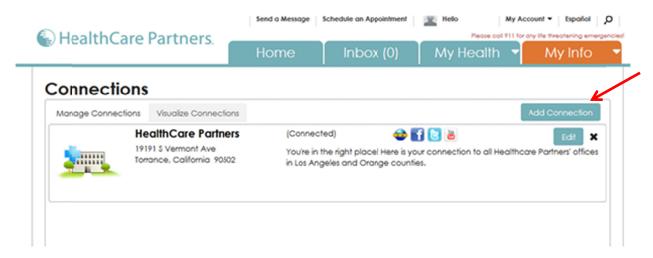

## Go to My Account and select Connections

**Select Add Connection:** Choose this option to add Huntington Medical Foundation to your existing FMH account

## Connection successfully added to your existing FMH account

Please note that there may be a difference in FollowMyHealth functionality from one organization to the next.