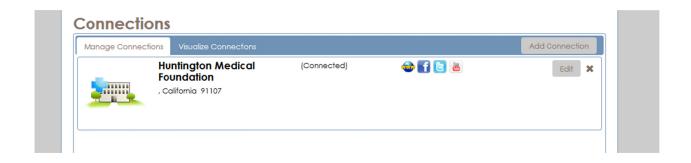

## Connection successfully added to your existing FMH account

Please note that there may be a difference in FollowMyHealth functionality from one organization to the next.