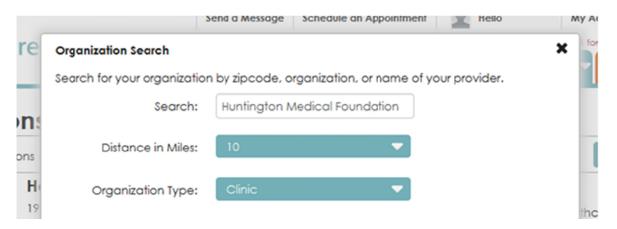

A PARTNER of HUNTINGTON HOSPITAL

If you have already signed up for FollowMyHealth (FMH) with HealthCare Partners, City of Hope or another organization, please follow these steps to add Huntington Medical Foundation (HMF) as a New Connection to your existing FMH account:



**Log In:** Choose this option to access your existing FMH account



Choose one of these six providers to log in to your existing FMH account

## Go to My Account and select Connections





**Select Add Connection:** Choose this option to add Huntington Medical Foundation to your existing FMH account



## Search by zip code, organization, or name of your provider



## Connection successfully added to your existing FMH account



Please note that there may be a difference in FollowMyHealth functionality from one organization to the next.