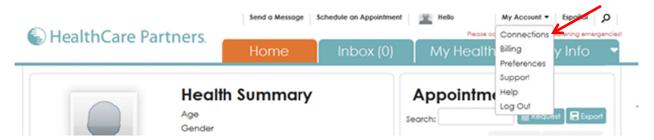

## Go to My Account and select Connections

**Select Add Connection:** Choose this option to add Huntington Medical Foundation to your existing FMH account