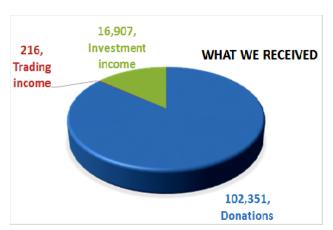

| Income and expenditure for 2015-16 |                    |                    |
|------------------------------------|--------------------|--------------------|
| What we received                   | Year to 31.1.16    | Year to 31.1.15    |
| Donations                          | 102,351<br>(legacy | 201,423<br>(legacy |
|                                    | 4,000)             | 120,000)           |
| Trading income                     | 216                | 700                |
| Investment income                  | 16,907             | 12,063             |
| Total income                       | 119,474            | 214,186            |
|                                    |                    |                    |
| What we spent                      | Year to 31.1.16    | Year to 31.1.15    |
| Fundraising                        | 12,384             | 12,366             |
| Direct charitable expenditure      | 114,878            | 233,034            |
| Governance costs                   | 17,843             | 11,930             |
| Cost of goods sold                 | 0                  | 550                |
| Total spent                        | 145,105            | 257,880            |
| Gains/(losses) on investment       |                    |                    |
| assets                             | -35,989            | 5,653              |
| Net movement in funds              | -61,620            | -38,041            |
| Surplus                            |                    |                    |
| Deficit                            | -25,631            | -43,694            |
| Fund balances at                   |                    |                    |
| As originally reported             | 518,239            | 552,322            |
| Prior year adjustment              | 0                  | 3,958              |
| As restated                        | 518,239            | 556,280            |
| Fund balances at 31/1/16           | 456,619            | 518,239            |