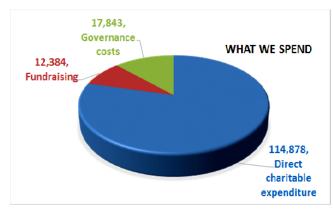

| Income and expenditure for 2015-16 |                    |                    |
|------------------------------------|--------------------|--------------------|
| What we received                   | Year to 31.1.16    | Year to 31.1.15    |
| Donations                          | 102,351<br>(legacy | 201,423<br>(legacy |
|                                    | 4,000)             | 120,000)           |
| Trading income                     | 216                | 700                |
| Investment income                  | 16,907             | 12,063             |
| Total income                       | 119,474            | 214,186            |
|                                    |                    |                    |
| What we spent                      | Year to 31.1.16    | Year to 31.1.15    |
| Fundraising                        | 12,384             | 12,366             |
| Direct charitable expenditure      | 114,878            | 233,034            |
| Governance costs                   | 17,843             | 11,930             |
| Cost of goods sold                 | 0                  | 550                |
| Total spent                        | 145,105            | 257,880            |
| Gains/(losses) on investment       |                    |                    |
| assets                             | -35,989            | 5,653              |
| Net movement in funds              | -61,620            | -38,041            |
| Surplus                            |                    |                    |
| Deficit                            | -25,631            | -43,694            |
| Fund balances at                   |                    |                    |
| As originally reported             | 518,239            | 552,322            |
| Prior year adjustment              | 0                  | 3,958              |
| As restated                        | 518,239            | 556,280            |
| Fund balances at 31/1/16           | 456,619            | 518,239            |