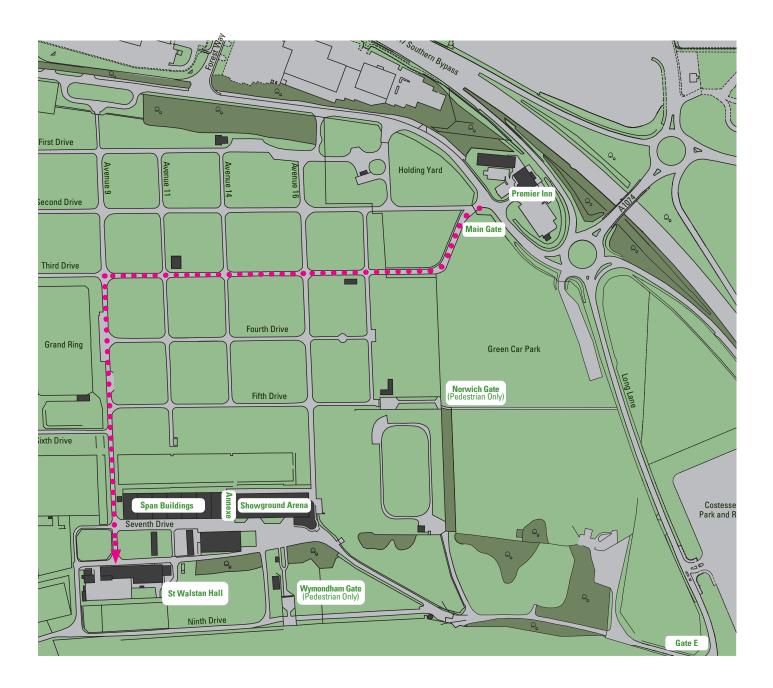

# Directions to: **St Walstan Hall** Via Main Gate

Norfolk Showground, Dereham Road, Norwich NR5 0TT

# By Car - Postcode for Sat Nav: NR5 0TP

From the North and West easily situated just off the A47 Norwich Southern Bypass at the A1074 Longwater Interchange.

## From the South and East

Travelling to Norwich via the A11 from London any beyond or A140 from Ipswich, take the A47 westbound and follow the signs for Norfolk Showground.