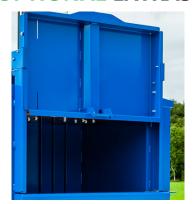

#### **Top Sliding Door**

- Less space needed when loading material into the baler.
- ► Top door opens automatically after compaction cycle.