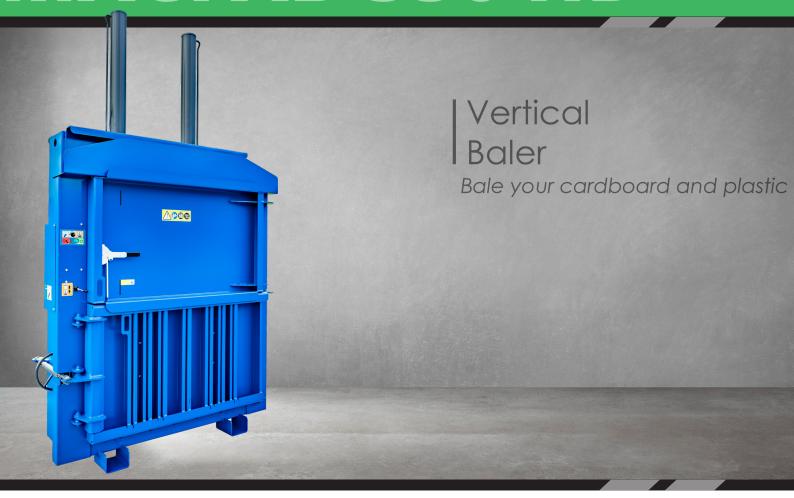

# MACFAB 550 HD

# THIS VERTICAL BALER IS THE PERFECT WAY TO COMPACT YOUR RECYCLABLE WASTE.

The MACFAB 550 HD is a baler that is perfect solution for many businesses who need to reduce their plastic film, paper and cardboard box waste disposal costs. This machine has a large loading appature and very simple to operate. This baler makes up to a 500 kg bale of cardboard.

The 550HD has long stroke compaction cylinders giving a high bale density extra retainers to hold material in place.

www.macfab.com