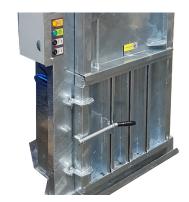

#### **Galvanized finish**

- Hot dipped galvanized finish
- can a good option for businesses in tough working environments or in the food industry where the baler is washed down daily.
- ► Machine can be galvanized and painted over upon request .