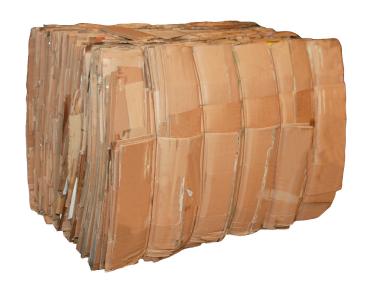

# THIS VERTICAL BALER IS THE PERFECT WAY TO COMPACT YOUR RECYCLABLE WASTE.

The MACFAB 550 HD is a baler that is perfect solution for many businesses who need to reduce their plastic film, paper and cardboard box waste disposal costs. This machine has a large loading appature and very simple to operate. This baler makes up to a 500 kg bale of cardboard.