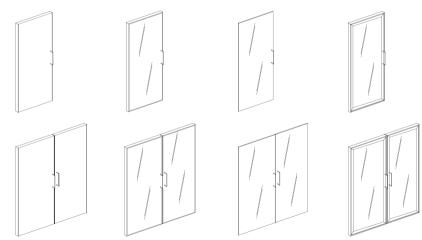

#### PANNELLO VETRO GLASS PANEL

H MAX 300

#### PORTE A BATTENTE SWIVEL DOORS

H MAX 300

#### PORTE SCORREVOLI SLINDING DOORS

H MAX 300

PANNELLO CIECO SOLID PANEL PANNELLO VETRO GLASS PANEL

PORTE A BATTENTE SWIVEL DOORS

PORTE SCORREVOLI SLIDING DOORS

H MAX 300

### 

H MAX 300

PORTE SCORREVOLI SLIDING DOORS

H MAX 300