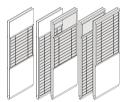

NIUM

ALLUMINIO VERNICIATO PAINTED ALUMINIUM IN ACCORDO ALLA TABELLA RAL IN ACCORDANCE TO RAL CHART

GRIGIO SCURO RAL 7024 DARK GREY RAL 7024

STRUCTURE



SCHERMI SCREENS

# 



CITTERIO SPA RESERVES THE RIGHT TO MODIFY AND IMPROVE THE CHARACTERISTICS OF THE PRODUCTS SHOWN IN THIS CATALOGUE IN ORDER TO MEET MARKET REQUIREMENTS.

TECHNICAL INIEC



#### PANNELLO VETRO GLASS PANEL



H MAX 300

#### PORTE A BATTENTE SWIVEL DOORS



H MAX 300

#### PORTE SCORREVOLI SLINDING DOORS





H MAX 300



PANNELLO CIECO SOLID PANEL PANNELLO VETRO GLASS PANEL





PORTE A BATTENTE SWIVEL DOORS



PORTE SCORREVOLI SLIDING DOORS



H MAX 300





### 





H MAX 300

PORTE SCORREVOLI SLIDING DOORS



H MAX 300



#### TIPOLOGIE DELLA PARETE DIVISORIA



H 173,7 - 212,1 - 237,7 - 263,3 - 288,9 - 314,5





H 173,7 - 212,1 - 237,7 - 263,3 - 288,9 - 314,5

TIPOLOGIE DELLA PARETE DIVISORIA A MODULI ORIZZONTALI TYPES OF PARTITION WALL WITH HORIZONTAL MODULES





H 173,7 - 212,1 - 237,7 - 263,3 - 288,9 - 314,5

PORTE DOORS



L 95 H 212,1 - 237,7 - 263,3 - 288,9

L 160 H 212,1 - 237,7 - 263,3 - 288,9







L 95 H 212,1 - 237,7 - 263,3 - 288,9

L 190 H 212,1 - 237,7 - 263,3 - 288,9

INFO\_106\_107

ISO 9001 and ISO 14001 Certified Company

#### NORTHGATE LTD UNIT 5A CHURCH FARM SG11 2DY 020 3034 7200 Enquiries@northgateuk.com www.Northgateuk.com