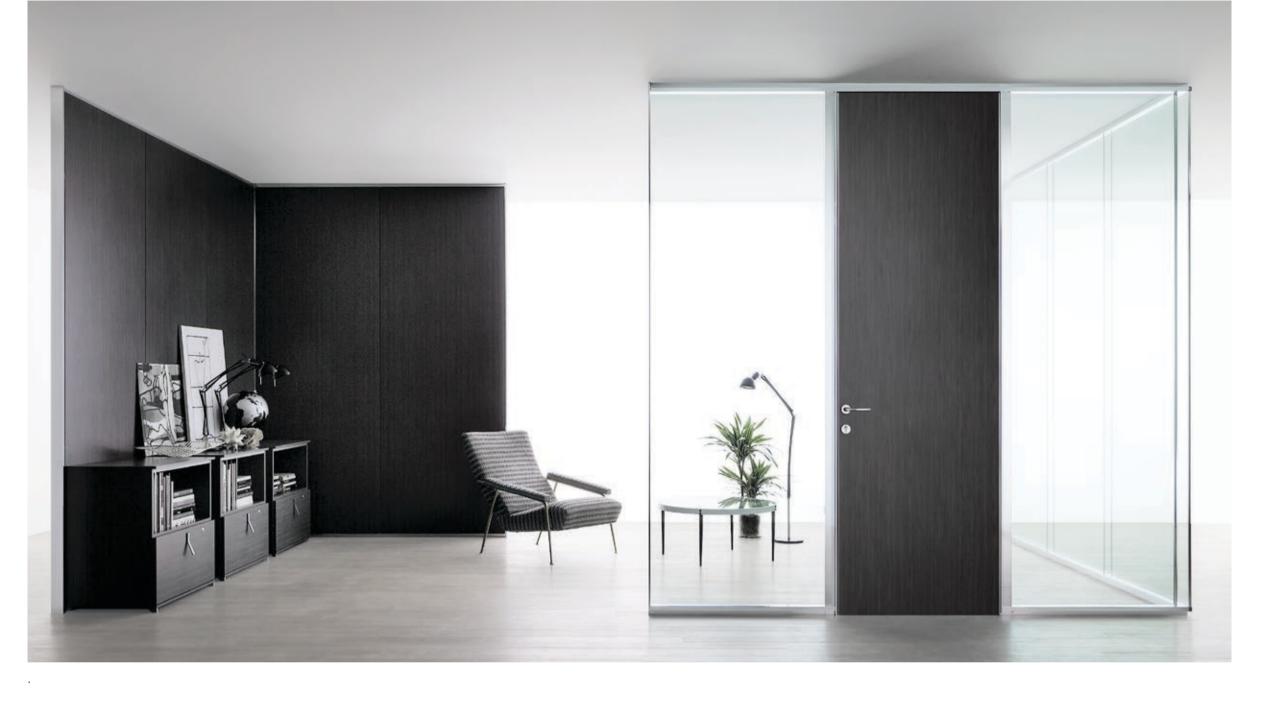

The single-glazed partition catches sight of contemporary workplaces, allowing the insertion of modules that can be equipped.

Basic partitioning system is also completed with solid doors characterized by essential design.