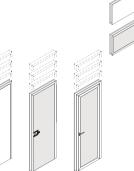

#### PORTE A BATTENTE SWIVEL DOORS

H MAX 300

#### PORTE SCORREVOLI SLINDING DOORS

H MAX 300

PANNELLO CIECO SOLID PANEL PANNELLO VETRO GLASS PANEL

PORTE A BATTENTE SWIVEL DOORS

PORTE SCORREVOLI SLIDING DOORS

H MAX 300