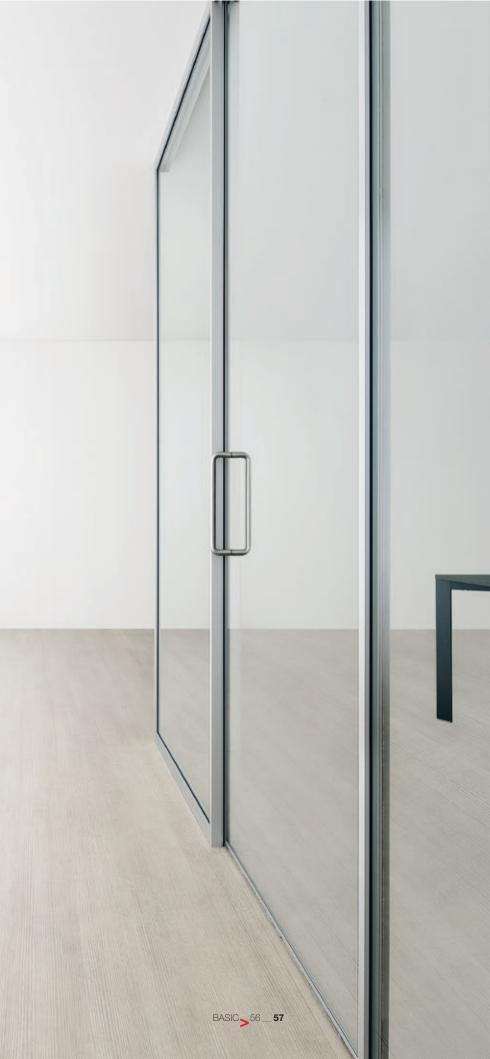

Perfect and rigorous angles enhance the beauty of minimal workplaces.

Basic is a partition designed to meet the needs of functionality and comfort. Transparency, light and design characterized this partition. The use of the single glass without uprights or solid panels makes this partition dynamic, lightweight and highly competitive.

# **THE ARCHITECTURE IS A FACT OF ART, A** THAT

BASIC 34 \_ 35

Maximum transparency and minimum dimensions are the intrinsic characteristics of Basic partition.

In its simplicity Basic partition is able to create highly dynamic places.

Framed or fully glazed doors for maximum transparency.

The absence of vertical uprights guarantees the visual continuity of an extremely clean space.

The external hinges allow the full rotation of the leaf.