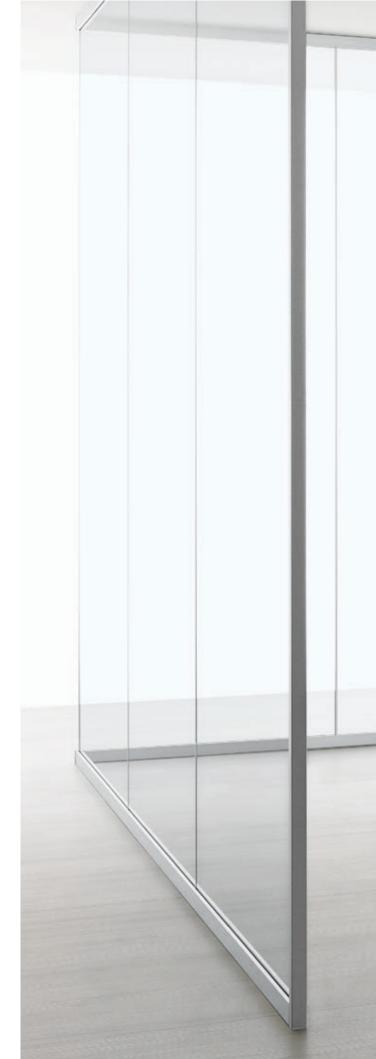

# **THE ARCHITECTURE IS A FACT OF ART, A** THAT

BASIC 34 \_ 35

Maximum transparency and minimum dimensions are the intrinsic characteristics of Basic partition.

In its simplicity Basic partition is able to create highly dynamic places.

Framed or fully glazed doors for maximum transparency.

The absence of vertical uprights guarantees the visual continuity of an extremely clean space.

The external hinges allow the full rotation of the leaf.