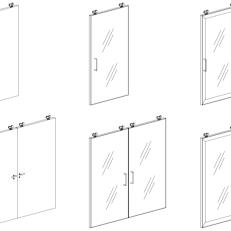

#### PORTE SCORREVOLI SLINDING DOORS

H MAX 300

PANNELLO CIECO SOLID PANEL PANNELLO VETRO GLASS PANEL

PORTE A BATTENTE SWIVEL DOORS

PORTE SCORREVOLI SLIDING DOORS

H MAX 300

### 

H MAX 300

PORTE SCORREVOLI SLIDING DOORS

H MAX 300