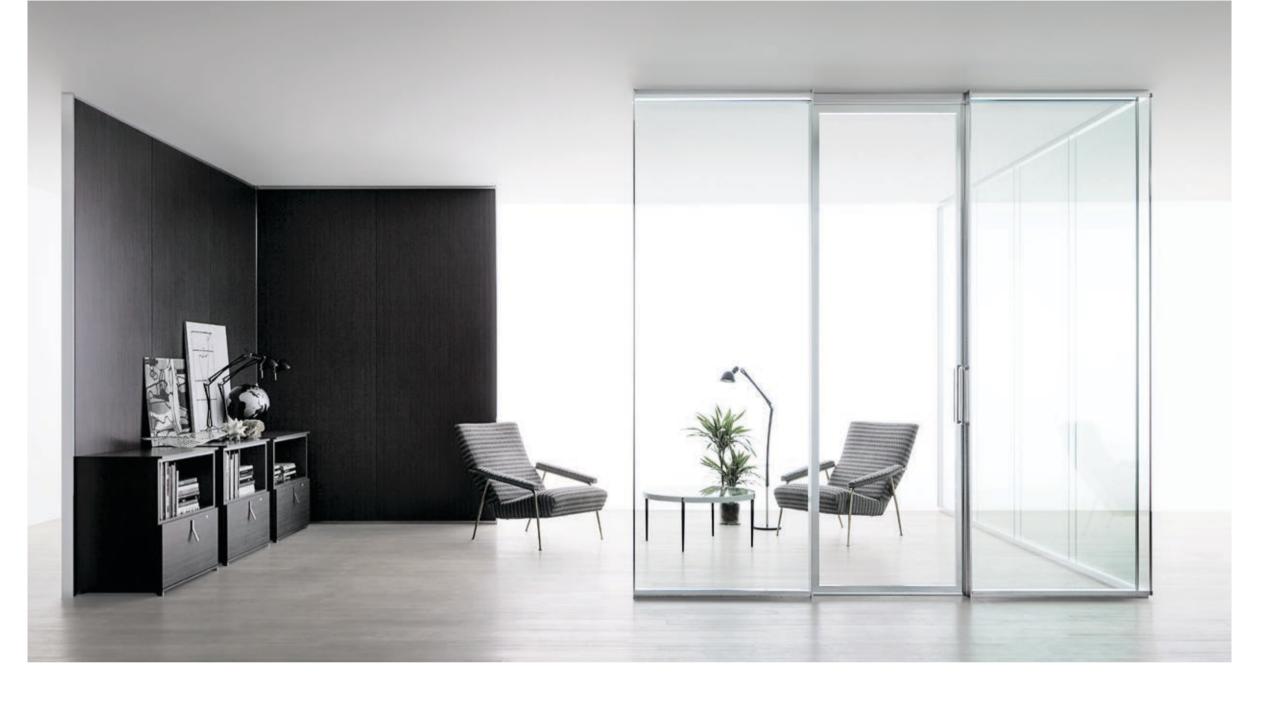

The visual lightness of the sliding door is determined by the minimum size of its aluminium frame.

Minimal corners and junction profiles allow a continuous look of the large glasses.

Vision is the partition system with elegant and rigorous design. Conceived, designed and built to achieve maximum comfort. Comfort in all its forms, from visual comfort to aesthetic comfort, from sound comfort to eco-friendly comfort. Vision is a glazed partition without vertical structure, which gives the maximum transparency with a small thickness. Vision is also a blind wall, made with panels of the same thickness to ensure the continuity of design.

NON È SOLTANTO L'OGGETTO, MA ANCHE CIÒ CHE LO CIRCONDA E I VUOTI, LO SPAZIO

ALS

AND THE

**SPAC** 

OSCAR NIEMEYER

Vision partition, fully glazed or blind, is the design response to requests for technical performance, without losing sight of the high aesthetic value.

The glazed or solid doors are completely flush to the partition.

The profiles, available in different finishes, define tasteful spaces.

Vision encloses executive workspaces, where transparency and acoustic comfort are key requirements.

Vision system incorporates glass and blind panels maintaining its coplanarity.

Its clean design and the absence of vertical uprights assure visual continuity.

The minimum dimensions of this double-glazed or solid partition make Vision suitable for sophisticated spaces assuring high-acoustic performance.