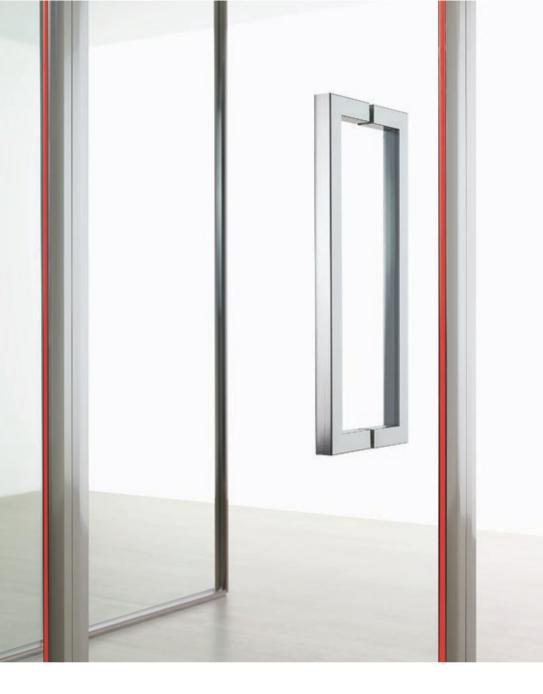

## IT IS NOT EASY TO DO SOMETHING GOOD, BUT IT IS EXTREMELY DIFFICULT TO DO SOMETHING BAD

Ray is a partition system born from the need to create a "custom made" product able to reflect the company's philosophy and extend the design possibilities. The minimal and refined profiles are customized according to customer needs, with a wide range of finishes and colors. Ray is a single-glazed partition, without vertical uprights, where the "color ray" aligns perfectly with the upper and lower profiles, even in the presence of sliding and swivel doors, which are also entirely glazed. The particular shape of the profile is characterized by its minimal thickness and attention to aesthetic details. NON È FACILE FARE QUALCOSA DI BUONO, MA È ESTREMAMENTE DIFFICILE FARE QUALCOSA DI BRUTTO

The sliding door seems to disappear in the transparency of the partition.

The ray of color appears to be a continuous line without interruption.

The handles, ergonomic and stylish, are integrated with the design of the vertical and horizontal profiles.