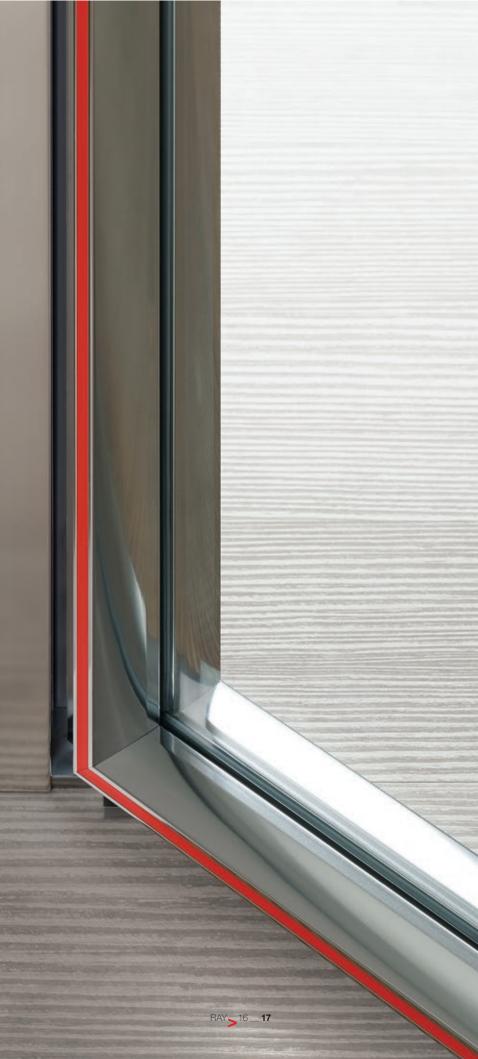

## IT IS NOT EASY TO DO SOMETHING GOOD, BUT IT IS EXTREMELY DIFFICULT TO DO SOMETHING BAD

Ray is a partition system born from the need to create a "custom made" product able to reflect the company's philosophy and extend the design possibilities. The minimal and refined profiles are customized according to customer needs, with a wide range of finishes and colors. Ray is a single-glazed partition, without vertical uprights, where the "color ray" aligns perfectly with the upper and lower profiles, even in the presence of sliding and swivel doors, which are also entirely glazed. The particular shape of the profile is characterized by its minimal thickness and attention to aesthetic details. NON È FACILE FARE QUALCOSA DI BUONO, MA È ESTREMAMENTE DIFFICILE FARE QUALCOSA DI BRUTTO

CHARLES EAMES

The elegance of the door is also determined by the absence of visible hinges.

The customizable line of color allows the design of "Custom Made" workplaces.

The particular shape of the aluminium profile, thanks to its minimal dimension and its attractive design, makes this partition elegantly modern and highly distinctive.

The sliding door seems to disappear in the transparency of the partition.

The ray of color appears to be a continuous line without interruption.

The handles, ergonomic and stylish, are integrated with the design of the vertical and horizontal profiles.