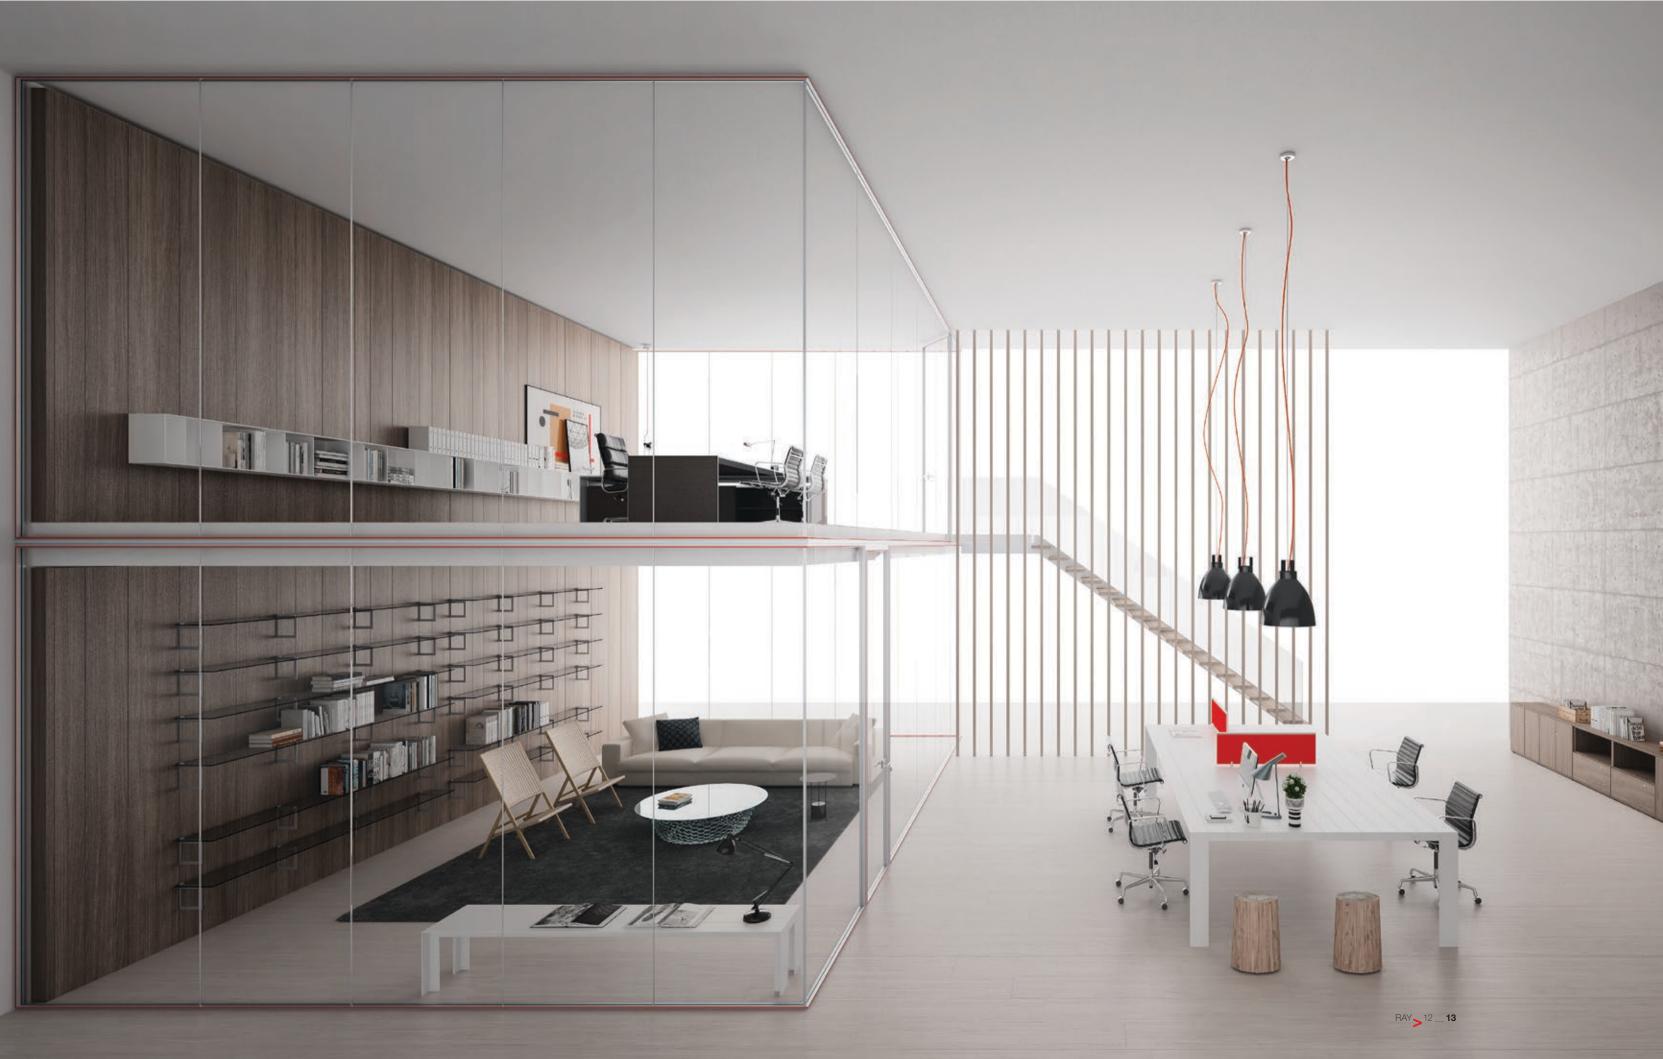

## IT IS NOT EASY TO DO SOMETHING GOOD, BUT IT IS EXTREMELY DIFFICULT TO DO SOMETHING BAD

Ray is a partition system born from the need to create a "custom made" product able to reflect the company's philosophy and extend the design possibilities. The minimal and refined profiles are customized according to customer needs, with a wide range of finishes and colors. Ray is a single-glazed partition, without vertical uprights, where the "color ray" aligns perfectly with the upper and lower profiles, even in the presence of sliding and swivel doors, which are also entirely glazed. The particular shape of the profile is characterized by its minimal thickness and attention to aesthetic details. NON È FACILE FARE QUALCOSA DI BUONO, MA È ESTREMAMENTE DIFFICILE FARE QUALCOSA DI BRUTTO

CHARLES EAMES

The elegance of the door is also determined by the absence of visible hinges.

The customizable line of color allows the design of "Custom Made" workplaces.

The particular shape of the aluminium profile, thanks to its minimal dimension and its attractive design, makes this partition elegantly modern and highly distinctive.

The sliding door seems to disappear in the transparency of the partition.

The ray of color appears to be a continuous line without interruption.

The handles, ergonomic and stylish, are integrated with the design of the vertical and horizontal profiles.