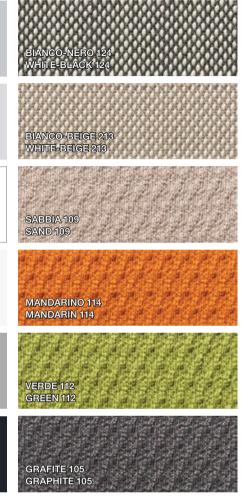

CUSTOMER'S REQUEST CAN VARY ITS COLOR PALETTE AND MATERIALS PERFORMING MATT OR GLOSSY COLORS ACCORDING TO RAL COLOR CHART AND PROCESSING OF PRECIOUS WOODS.

ALLUMINIO TITANIO TITANIUM ALUMINIUM

NOCE NAZIONALE NATIONAL WALNUT

NOCE TANGANIKA TANGANYKA WALNUT

ROVERE AFFUMICATO SMOKY OAK

BIANCO RAL 9010 WHITE RAL 9010

ROVERE SABBIATO GRIGIO GREY SANDED OAK

STRUTTURE

ESSENZE WOODS

CILIEGIO HERRY

**GRIGIO CARBON** ROVERE DARK CARBON GREY DARK OAK NOBILITATO NOBILITATO MELAMINE FINISH MELAMINE FINISH

FRASSINO BROWN BROWN ASH **GRIGIO SAHARA** ROVERE SBIANCATO SAHARA GREY BLEACHED OAK GRIGIO LINE LINE GREY LARICE TITANIUM TITANIUM LARIX ROVERE OAK

LIGHT OAK

ROVERE LIGHT

ACERO NATURAL NATURAL MAPLE

SICOMORO

SYCAMORE

SICOMORO SBIANCATO **BLEACHED SYCOMORE** 

GRIGIO CHIARO RAL 7036 LIGHT GREY RAL 7036

WENGÈ WENGÈ

ESSENZE

WOODS

The color swatches reproduced in this catalog are purely indicative.

**BIANCO ICE** 

**BIANCO PURE** 

PURE WHITE

ICE WHITE

ALLUMINIO NATURALE NATURAL ALUMINUM

ALLUMINIO LUCIDO POLISHED ALUMINIUM

ALLUMINIO VERNICIATO PAINTED ALUMINIUM IN ACCORDO ALLA TABELLA RAL IN ACCORDANCE TO RAL CHART

GRIGIO SCURO RAL 7024 DARK GREY RAL 7024