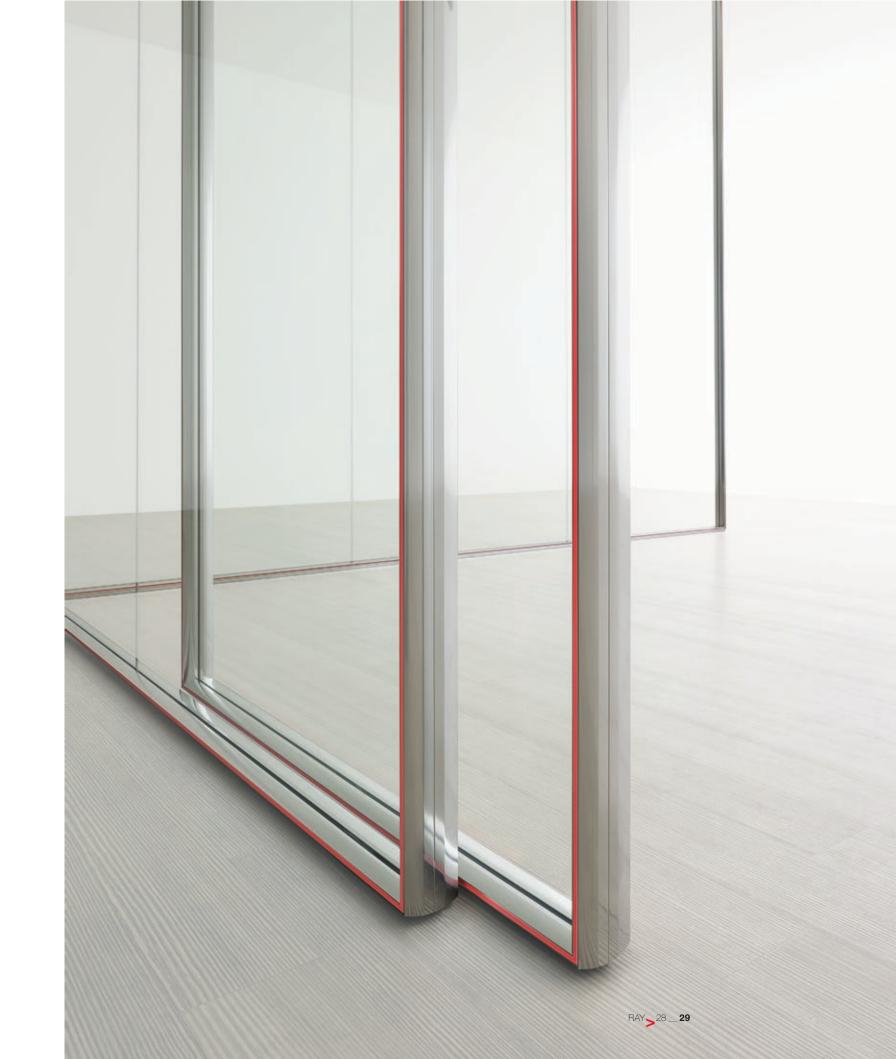

## IT IS NOT EASY TO DO SOMETHING GOOD, BUT IT IS EXTREMELY DIFFICULT TO DO SOMETHING BAD

Ray is a partition system born from the need to create a "custom made" product able to reflect the company's philosophy and extend the design possibilities. The minimal and refined profiles are customized according to customer needs, with a wide range of finishes and colors. Ray is a single-glazed partition, without vertical uprights, where the "color ray" aligns perfectly with the upper and lower profiles, even in the presence of sliding and swivel doors, which are also entirely glazed. The particular shape of the profile is characterized by its minimal thickness and attention to aesthetic details. NON È FACILE FARE QUALCOSA DI BUONO, MA È ESTREMAMENTE DIFFICILE FARE QUALCOSA DI BRUTTO

CHARLES EAMES

The elegance of the door is also determined by the absence of visible hinges.

The customizable line of color allows the design of "Custom Made" workplaces.

The particular shape of the aluminium profile, thanks to its minimal dimension and its attractive design, makes this partition elegantly modern and highly distinctive.