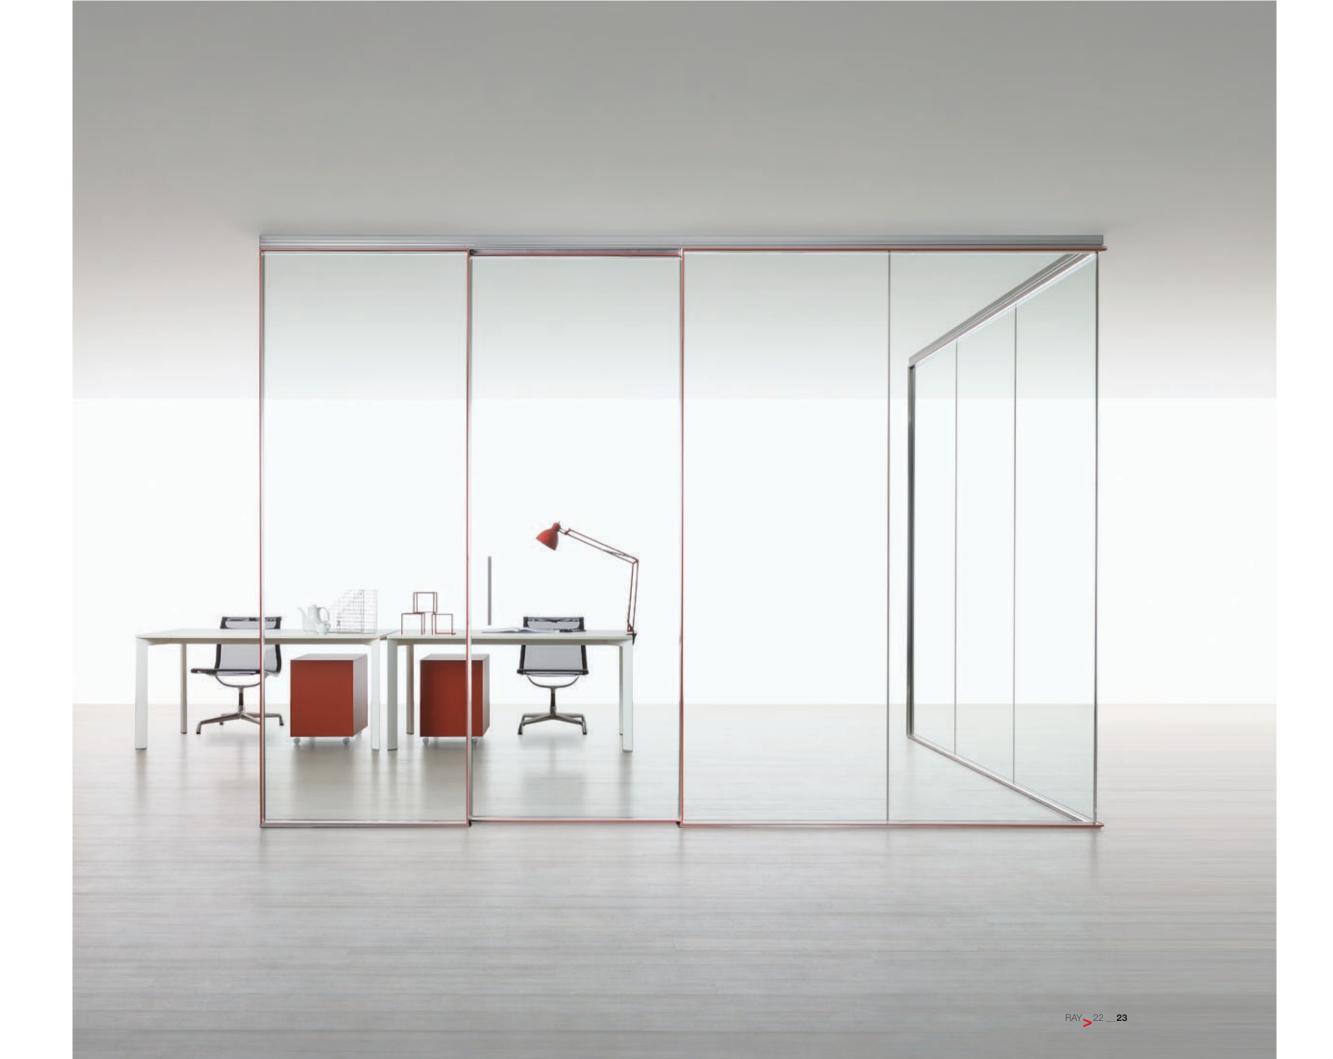

## IT IS NOT EASY TO DO SOMETHING GOOD, BUT IT IS EXTREMELY DIFFICULT TO DO SOMETHING BAD

Ray is a partition system born from the need to create a "custom made" product able to reflect the company's philosophy and extend the design possibilities. The minimal and refined profiles are customized according to customer needs, with a wide range of finishes and colors. Ray is a single-glazed partition, without vertical uprights, where the "color ray" aligns perfectly with the upper and lower profiles, even in the presence of sliding and swivel doors, which are also entirely glazed. The particular shape of the profile is characterized by its minimal thickness and attention to aesthetic details. NON È FACILE FARE QUALCOSA DI BUONO, MA È ESTREMAMENTE DIFFICILE FARE QUALCOSA DI BRUTTO

CHARLES EAMES

The elegance of the door is also determined by the absence of visible hinges.

The customizable line of color allows the design of "Custom Made" workplaces.

The particular shape of the aluminium profile, thanks to its minimal dimension and its attractive design, makes this partition elegantly modern and highly distinctive.

The sliding door seems to disappear in the transparency of the partition.

The ray of color appears to be a continuous line without interruption.

The handles, ergonomic and stylish, are integrated with the design of the vertical and horizontal profiles.