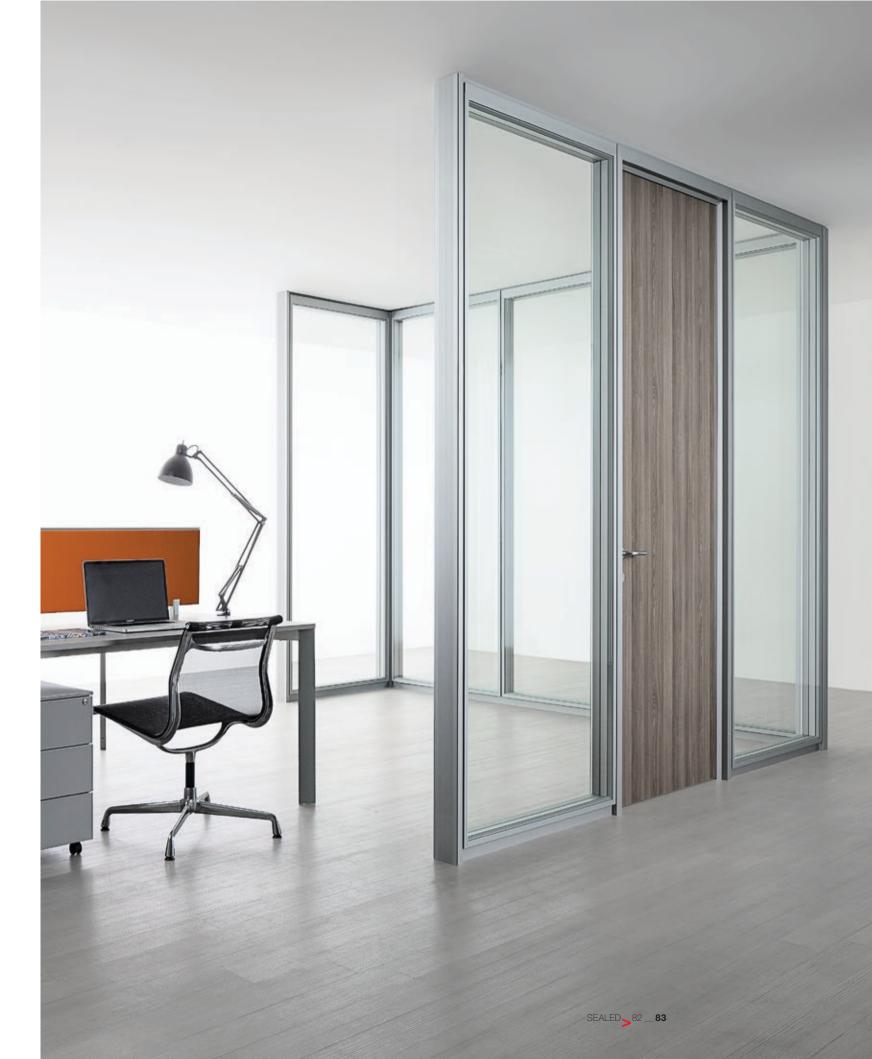

The versatility of design and composition of Sealed partition system, allows free separation of contemporary architectural spaces. The modularity and the possibility of reconfi guration makes this product highly customizable and able to meet any design requirement. Some of the main characteristics of Sealed system are the modular design, self-supporting metal framework, optional fi ttings and fi xtures, compatibility with the Citterio range, ease of assembly and disassembly of all components and, most of all, possibility to respond to a wide range of requirements and quality specifi cations thanks to its double-panel modules with cavity gap, available in a variety of different versions.

## **ARCHITECTURE IS THE MASTERLY, CORRECT**

Sealed is a system of modular partition with visible vertical uprights.

The particular shape of the profile allows the installation of double glasses flushed externally or a single central glass.

The wide design flexibility is the key feature of this partitioning system.

The single glazed swivel doors, thanks to a structural profile, eliminate the use of traditional visible hinges.

Concave or convex corners, or with adjustable opening, give the designer endless possibilities of configuration.

Sealed allows to create spaces where acoustic comfort and privacy, guaranteed with the use of venetian blinds, reach levels of excellence.

The wide modularity allows the creation of reconfigurable lay-out over time.