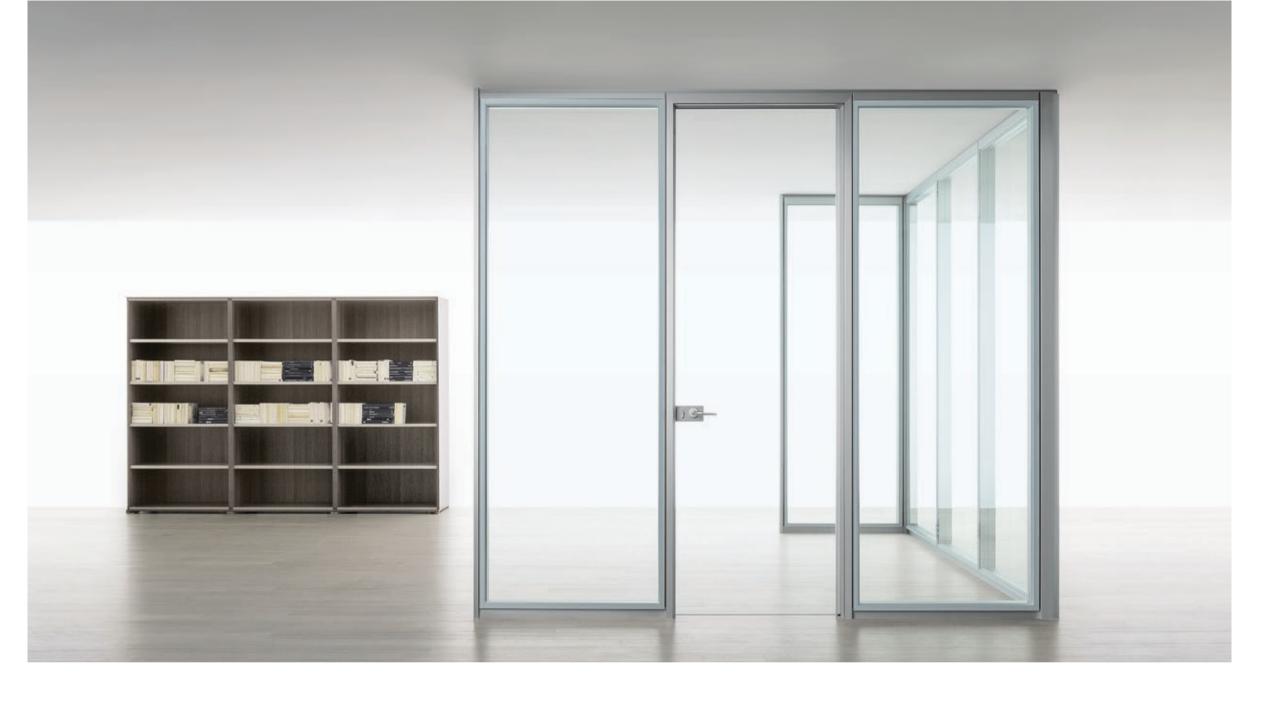

The versatility of design and composition of Sealed partition system, allows free separation of contemporary architectural spaces. The modularity and the possibility of reconfi guration makes this product highly customizable and able to meet any design requirement. Some of the main characteristics of Sealed system are the modular design, self-supporting metal framework, optional fi ttings and fi xtures, compatibility with the Citterio range, ease of assembly and disassembly of all components and, most of all, possibility to respond to a wide range of requirements and quality specifi cations thanks to its double-panel modules with cavity gap, available in a variety of different versions.

## **ARCHITECTURE IS THE MASTERLY, CORRECT**

Sealed is a system of modular partition with visible vertical uprights.

The particular shape of the profile allows the installation of double glasses flushed externally or a single central glass.

The wide design flexibility is the key feature of this partitioning system.

The single glazed swivel doors, thanks to a structural profile, eliminate the use of traditional visible hinges.

Concave or convex corners, or with adjustable opening, give the designer endless possibilities of configuration.

Sealed allows to create spaces where acoustic comfort and privacy, guaranteed with the use of venetian blinds, reach levels of excellence.

The wide modularity allows the creation of reconfigurable lay-out over time.