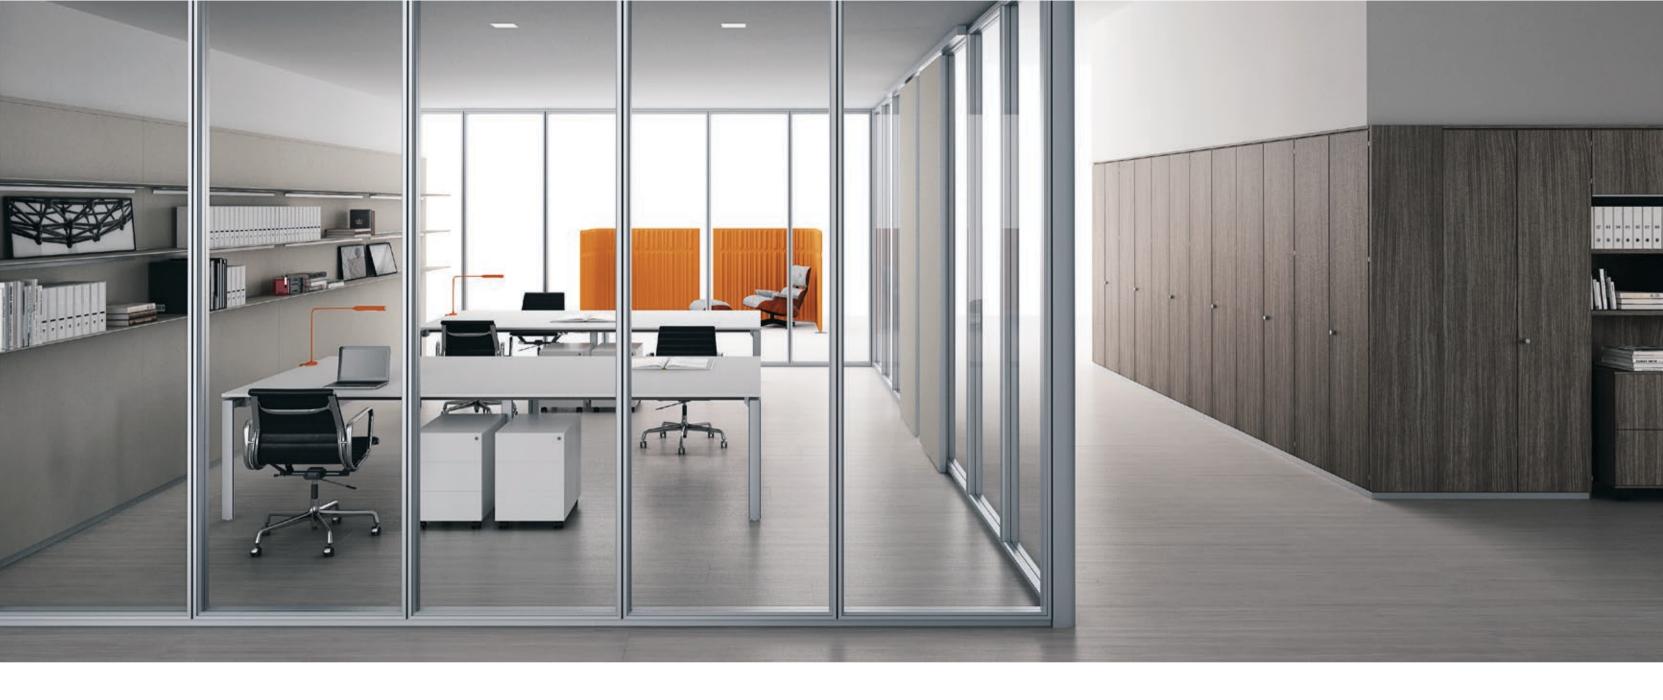

## IT IS NOT EASY TO DO SOMETHING GOOD, BUT IT IS EXTREMELY DIFFICULT TO DO SOMETHING BAD

Ray is a partition system born from the need to create a "custom made" product able to reflect the company's philosophy and extend the design possibilities. The minimal and refined profiles are customized according to customer needs, with a wide range of finishes and colors. Ray is a single-glazed partition, without vertical uprights, where the "color ray" aligns perfectly with the upper and lower profiles, even in the presence of sliding and swivel doors, which are also entirely glazed. The particular shape of the profile is characterized by its minimal thickness and attention to aesthetic details. NON È FACILE FARE QUALCOSA DI BUONO, MA È ESTREMAMENTE DIFFICILE FARE QUALCOSA DI BRUTTO

Perfect and rigorous angles enhance the beauty of minimal workplaces.

Basic is a partition designed to meet the needs of functionality and comfort. Transparency, light and design characterized this partition. The use of the single glass without uprights or solid panels makes this partition dynamic, lightweight and highly competitive.

The visual lightness of the sliding door is determined by the minimum size of its aluminium frame.

Minimal corners and junction profiles allow a continuous look of the large glasses.

Vision is the partition system with elegant and rigorous design. Conceived, designed and built to achieve maximum comfort. Comfort in all its forms, from visual comfort to aesthetic comfort, from sound comfort to eco-friendly comfort. Vision is a glazed partition without vertical structure, which gives the maximum transparency with a small thickness. Vision is also a blind wall, made with panels of the same thickness to ensure the continuity of design.

The versatility of design and composition of Sealed partition system, allows free separation of contemporary architectural spaces. The modularity and the possibility of reconfi guration makes this product highly customizable and able to meet any design requirement. Some of the main characteristics of Sealed system are the modular design, self-supporting metal framework, optional fi ttings and fi xtures, compatibility with the Citterio range, ease of assembly and disassembly of all components and, most of all, possibility to respond to a wide range of requirements and quality specifi cations thanks to its double-panel modules with cavity gap, available in a variety of different versions.