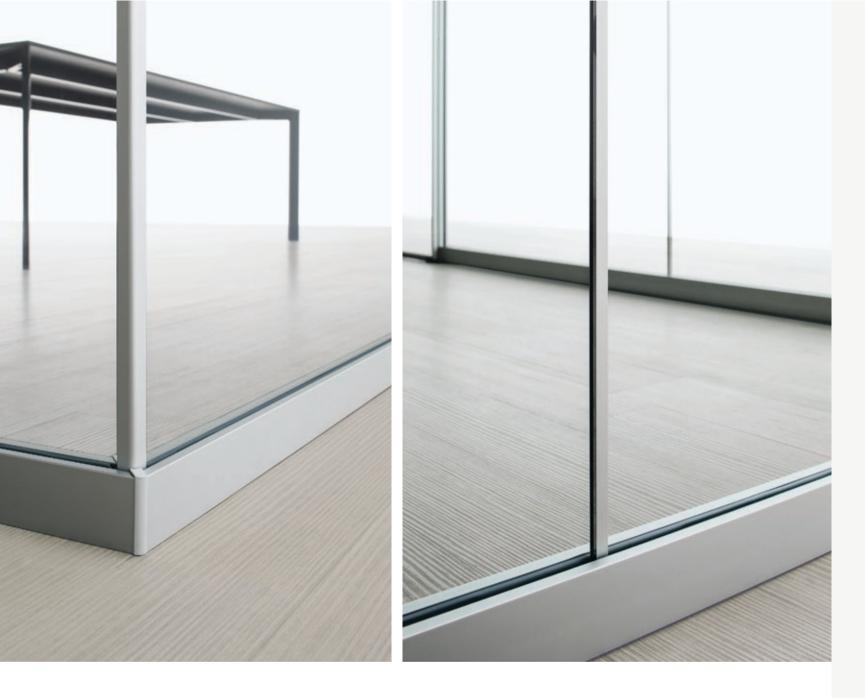

Perfect and rigorous angles enhance the beauty of minimal workplaces.

Basic is a partition designed to meet the needs of functionality and comfort. Transparency, light and design characterized this partition. The use of the single glass without uprights or solid panels makes this partition dynamic, lightweight and highly competitive.

# **THE ARCHITECTURE IS A FACT OF ART, A** THAT

BASIC 34 \_ 35

Maximum transparency and minimum dimensions are the intrinsic characteristics of Basic partition.

In its simplicity Basic partition is able to create highly dynamic places.

Framed or fully glazed doors for maximum transparency.

The absence of vertical uprights guarantees the visual continuity of an extremely clean space.

The external hinges allow the full rotation of the leaf.