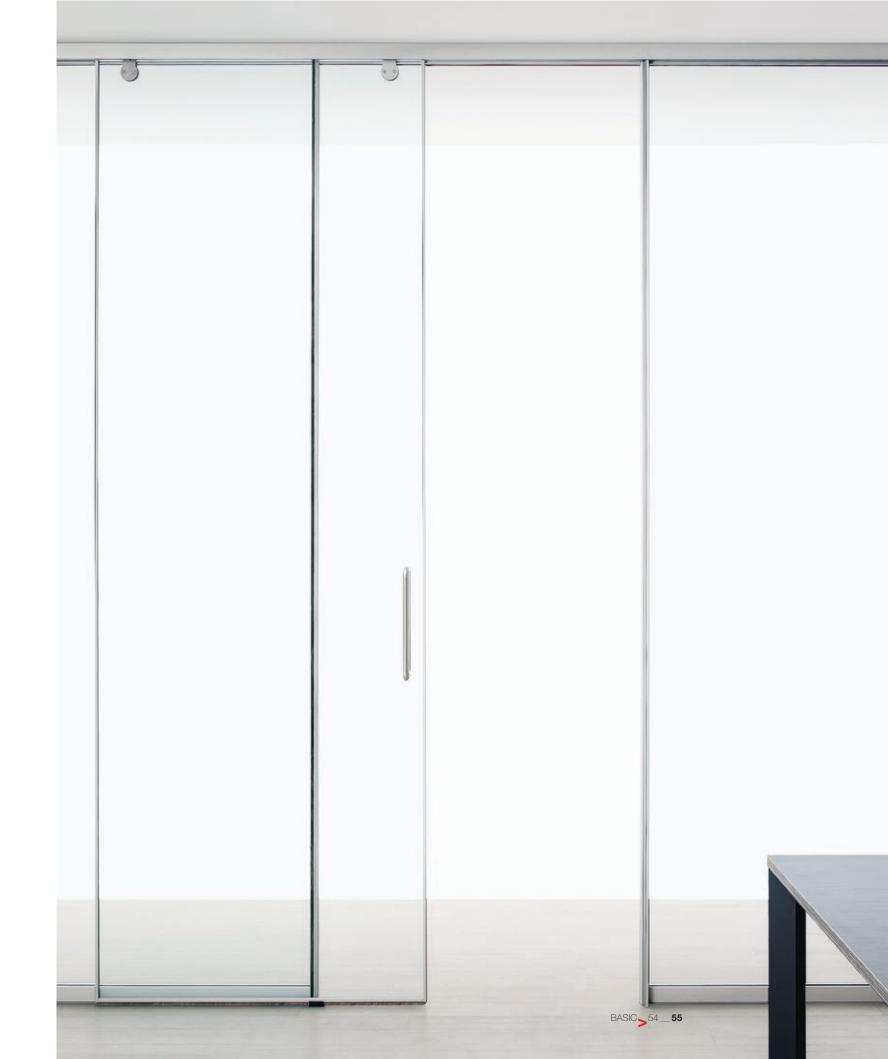

Framed or fully glazed doors for maximum transparency.

The absence of vertical uprights guarantees the visual continuity of an extremely clean space.

The external hinges allow the full rotation of the leaf.

The visual lightness of the sliding door is determined by the minimum size of its aluminium frame.

Minimal corners and junction profiles allow a continuous look of the large glasses.

Vision is the partition system with elegant and rigorous design. Conceived, designed and built to achieve maximum comfort. Comfort in all its forms, from visual comfort to aesthetic comfort, from sound comfort to eco-friendly comfort. Vision is a glazed partition without vertical structure, which gives the maximum transparency with a small thickness. Vision is also a blind wall, made with panels of the same thickness to ensure the continuity of design.