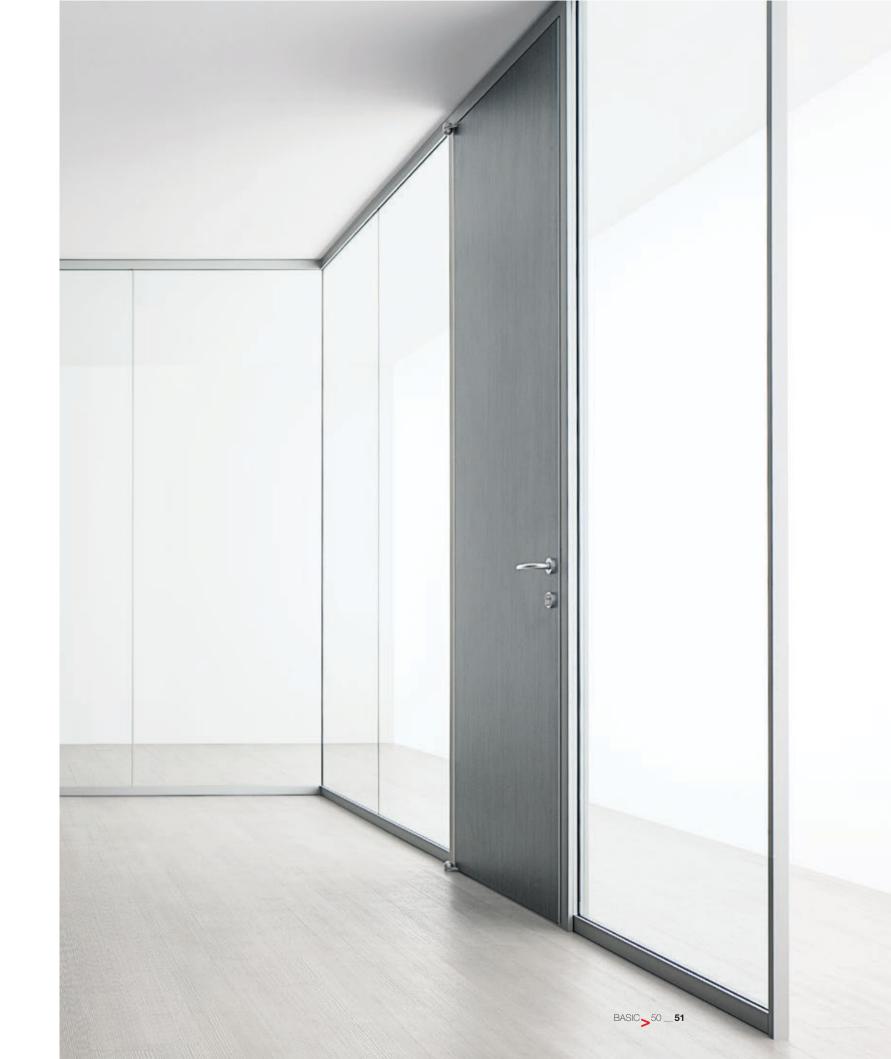

Perfect and rigorous angles enhance the beauty of minimal workplaces.

Basic is a partition designed to meet the needs of functionality and comfort. Transparency, light and design characterized this partition. The use of the single glass without uprights or solid panels makes this partition dynamic, lightweight and highly competitive.

# **THE ARCHITECTURE IS A FACT OF ART, A** THAT

BASIC 34 \_ 35

Maximum transparency and minimum dimensions are the intrinsic characteristics of Basic partition.

In its simplicity Basic partition is able to create highly dynamic places.

Framed or fully glazed doors for maximum transparency.

The absence of vertical uprights guarantees the visual continuity of an extremely clean space.

The external hinges allow the full rotation of the leaf.