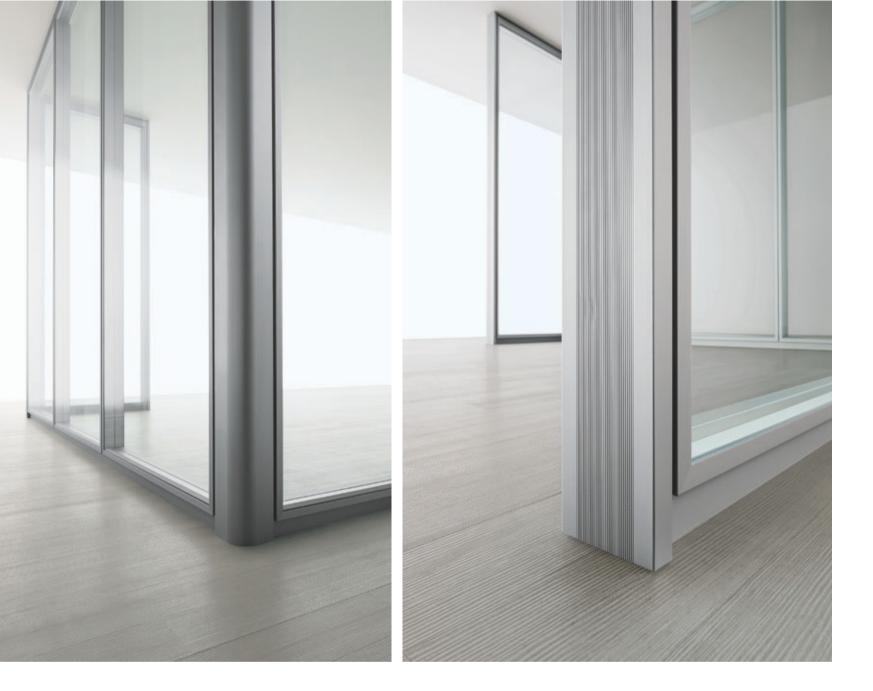

The versatility of design and composition of Sealed partition system, allows free separation of contemporary architectural spaces. The modularity and the possibility of reconfi guration makes this product highly customizable and able to meet any design requirement. Some of the main characteristics of Sealed system are the modular design, self-supporting metal framework, optional fi ttings and fi xtures, compatibility with the Citterio range, ease of assembly and disassembly of all components and, most of all, possibility to respond to a wide range of requirements and quality specifi cations thanks to its double-panel modules with cavity gap, available in a variety of different versions.

## **ARCHITECTURE IS THE MASTERLY, CORRECT**

Sealed is a system of modular partition with visible vertical uprights.

The particular shape of the profile allows the installation of double glasses flushed externally or a single central glass.

The wide design flexibility is the key feature of this partitioning system.

The single glazed swivel doors, thanks to a structural profile, eliminate the use of traditional visible hinges.

Concave or convex corners, or with adjustable opening, give the designer endless possibilities of configuration.