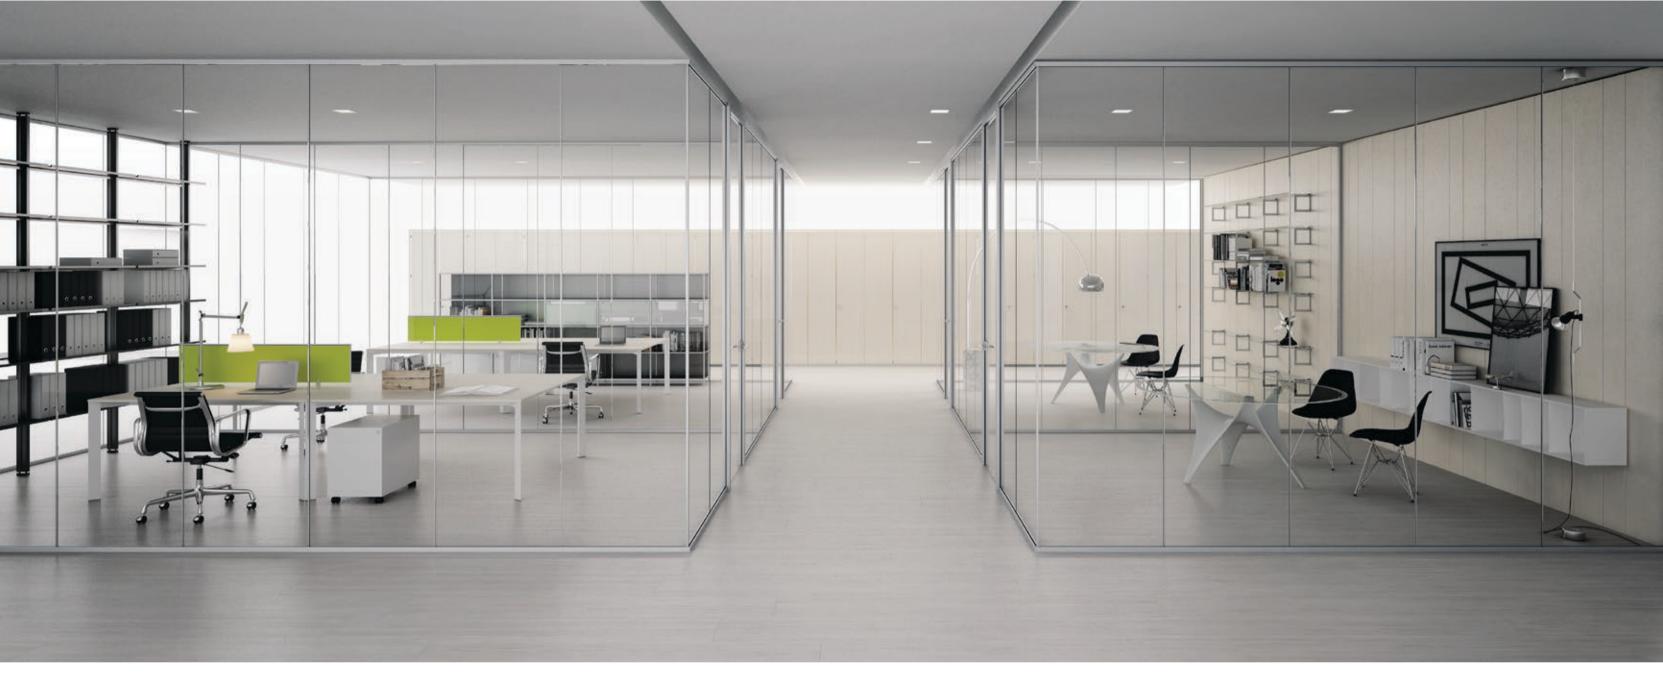

The visual lightness of the sliding door is determined by the minimum size of its aluminium frame.

Minimal corners and junction profiles allow a continuous look of the large glasses.

Vision is the partition system with elegant and rigorous design. Conceived, designed and built to achieve maximum comfort. Comfort in all its forms, from visual comfort to aesthetic comfort, from sound comfort to eco-friendly comfort. Vision is a glazed partition without vertical structure, which gives the maximum transparency with a small thickness. Vision is also a blind wall, made with panels of the same thickness to ensure the continuity of design.

NON È SOLTANTO L'OGGETTO, MA ANCHE CIÒ CHE LO CIRCONDA E I VUOTI, LO SPAZIO

ALS

AND THE

**SPAC** 

OSCAR NIEMEYER

Vision partition, fully glazed or blind, is the design response to requests for technical performance, without losing sight of the high aesthetic value.

The glazed or solid doors are completely flush to the partition.

The profiles, available in different finishes, define tasteful spaces.

Vision encloses executive workspaces, where transparency and acoustic comfort are key requirements.

Vision system incorporates glass and blind panels maintaining its coplanarity.

Its clean design and the absence of vertical uprights assure visual continuity.

The minimum dimensions of this double-glazed or solid partition make Vision suitable for sophisticated spaces assuring high-acoustic performance.