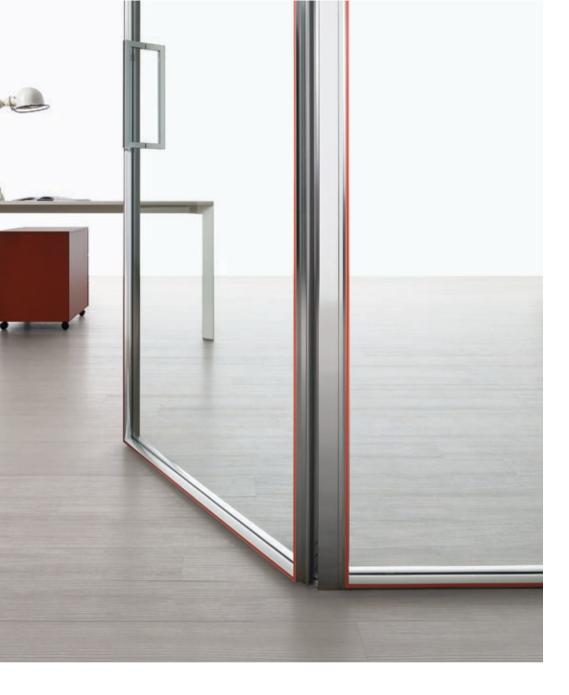

## IT IS NOT EASY TO DO SOMETHING GOOD, BUT IT IS EXTREMELY DIFFICULT TO DO SOMETHING BAD

Ray is a partition system born from the need to create a "custom made" product able to reflect the company's philosophy and extend the design possibilities. The minimal and refined profiles are customized according to customer needs, with a wide range of finishes and colors. Ray is a single-glazed partition, without vertical uprights, where the "color ray" aligns perfectly with the upper and lower profiles, even in the presence of sliding and swivel doors, which are also entirely glazed. The particular shape of the profile is characterized by its minimal thickness and attention to aesthetic details. NON È FACILE FARE QUALCOSA DI BUONO, MA È ESTREMAMENTE DIFFICILE FARE QUALCOSA DI BRUTTO

CHARLES EAMES

The elegance of the door is also determined by the absence of visible hinges.

The customizable line of color allows the design of "Custom Made" workplaces.

The particular shape of the aluminium profile, thanks to its minimal dimension and its attractive design, makes this partition elegantly modern and highly distinctive.