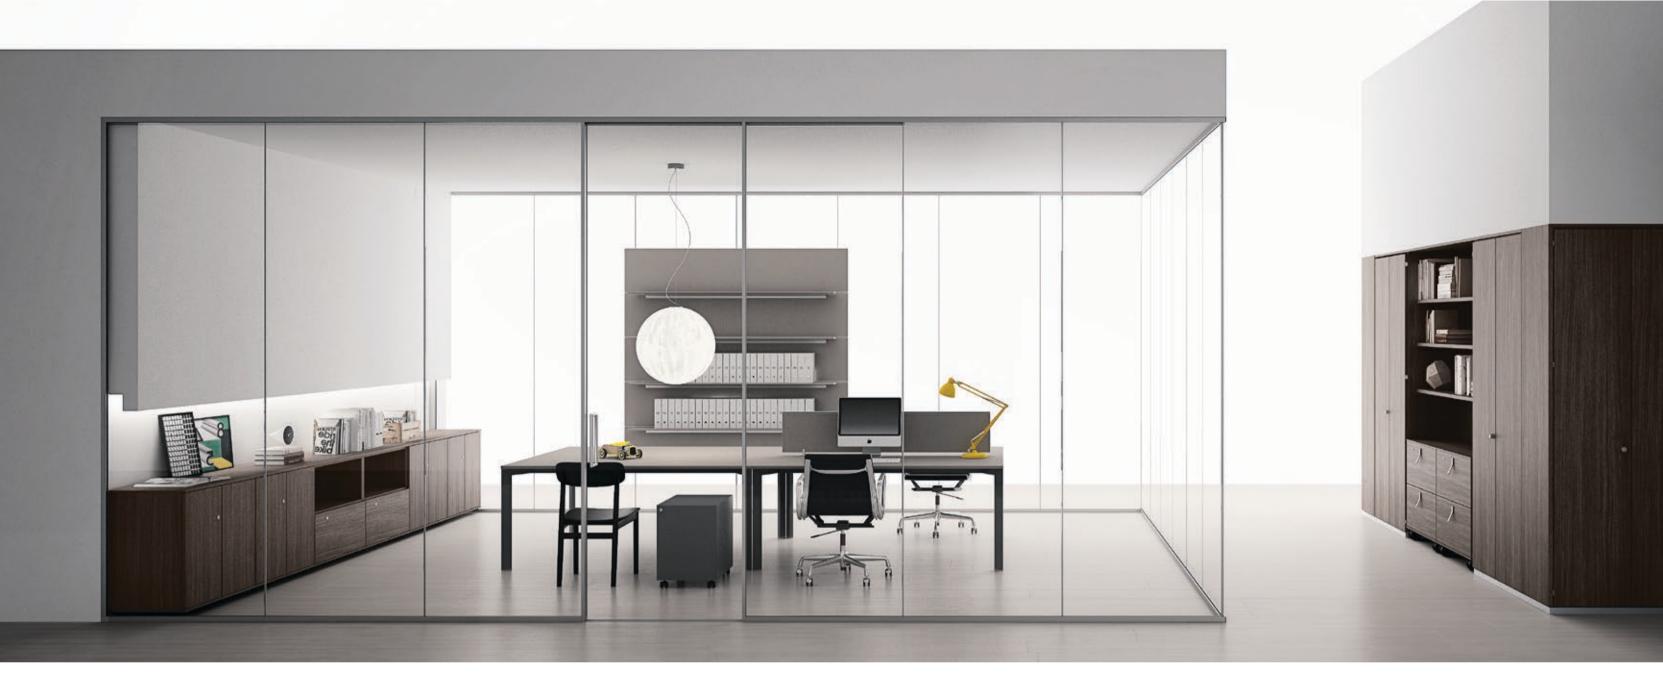

Perfect and rigorous angles enhance the beauty of minimal workplaces.

Basic is a partition designed to meet the needs of functionality and comfort. Transparency, light and design characterized this partition. The use of the single glass without uprights or solid panels makes this partition dynamic, lightweight and highly competitive.

The single-glazed partition catches sight of contemporary workplaces, allowing the insertion of modules that can be equipped.

Basic partitioning system is also completed with solid doors characterized by essential design.