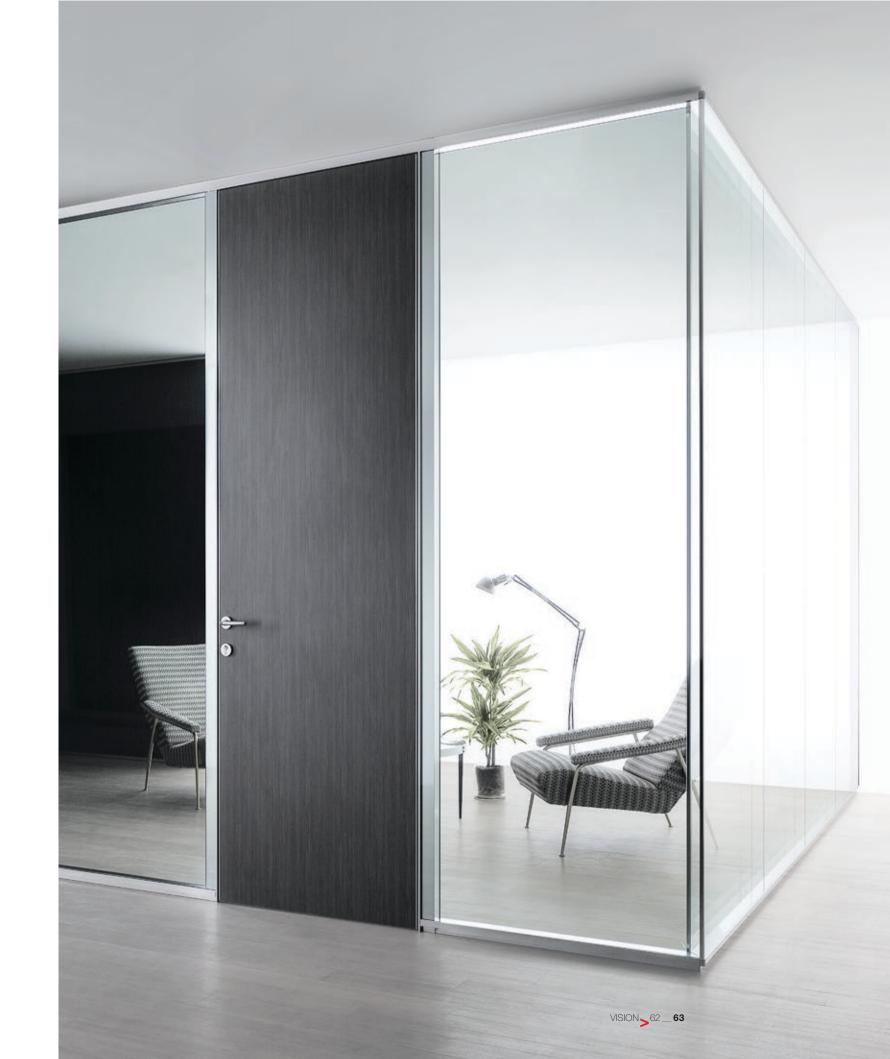

The visual lightness of the sliding door is determined by the minimum size of its aluminium frame.

Minimal corners and junction profiles allow a continuous look of the large glasses.

Vision is the partition system with elegant and rigorous design. Conceived, designed and built to achieve maximum comfort. Comfort in all its forms, from visual comfort to aesthetic comfort, from sound comfort to eco-friendly comfort. Vision is a glazed partition without vertical structure, which gives the maximum transparency with a small thickness. Vision is also a blind wall, made with panels of the same thickness to ensure the continuity of design.

The glazed or solid doors are completely flush to the partition.

The profiles, available in different finishes, define tasteful spaces.

Vision encloses executive workspaces, where transparency and acoustic comfort are key requirements.

Vision system incorporates glass and blind panels maintaining its coplanarity.

Its clean design and the absence of vertical uprights assure visual continuity.

The minimum dimensions of this double-glazed or solid partition make Vision suitable for sophisticated spaces assuring high-acoustic performance.