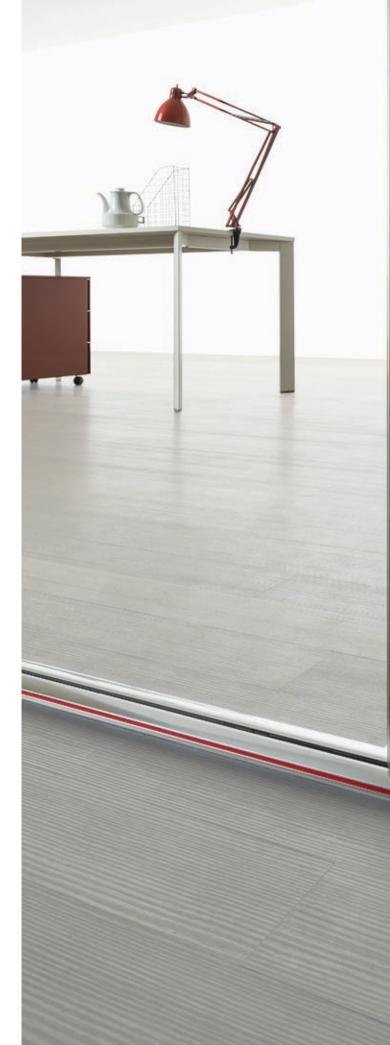

## IT IS NOT EASY TO DO SOMETHING GOOD, BUT IT IS EXTREMELY DIFFICULT TO DO SOMETHING BAD

Ray is a partition system born from the need to create a "custom made" product able to reflect the company's philosophy and extend the design possibilities. The minimal and refined profiles are customized according to customer needs, with a wide range of finishes and colors. Ray is a single-glazed partition, without vertical uprights, where the "color ray" aligns perfectly with the upper and lower profiles, even in the presence of sliding and swivel doors, which are also entirely glazed. The particular shape of the profile is characterized by its minimal thickness and attention to aesthetic details. NON È FACILE FARE QUALCOSA DI BUONO, MA È ESTREMAMENTE DIFFICILE FARE QUALCOSA DI BRUTTO

The sliding door seems to disappear in the transparency of the partition.

The ray of color appears to be a continuous line without interruption.

The handles, ergonomic and stylish, are integrated with the design of the vertical and horizontal profiles.