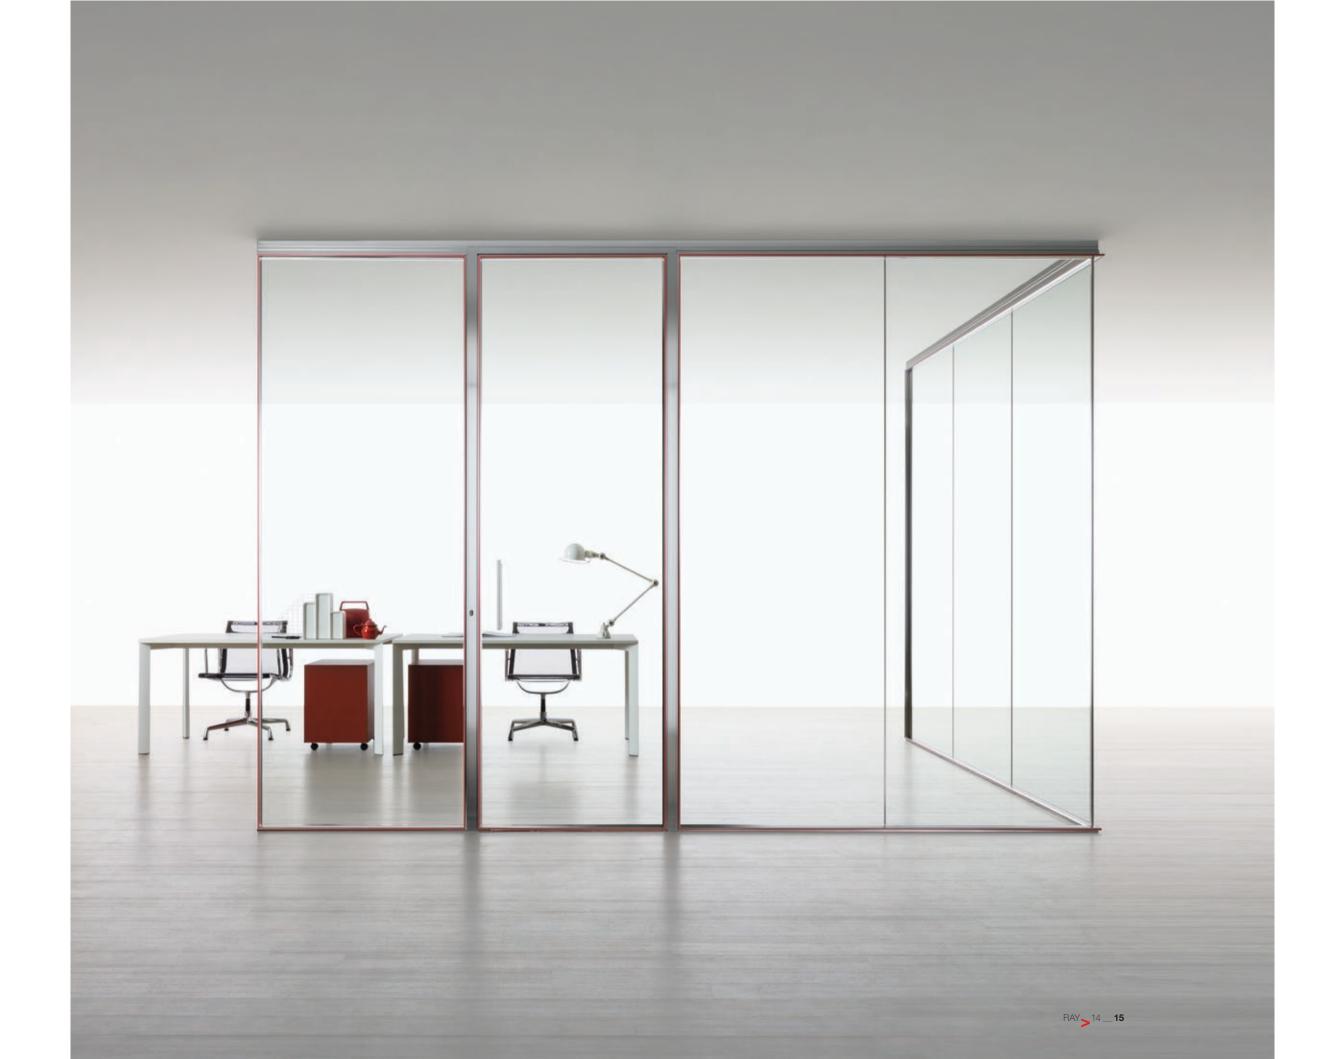

## IT IS NOT EASY TO DO SOMETHING GOOD, BUT IT IS EXTREMELY DIFFICULT TO DO SOMETHING BAD

Ray is a partition system born from the need to create a "custom made" product able to reflect the company's philosophy and extend the design possibilities. The minimal and refined profiles are customized according to customer needs, with a wide range of finishes and colors. Ray is a single-glazed partition, without vertical uprights, where the "color ray" aligns perfectly with the upper and lower profiles, even in the presence of sliding and swivel doors, which are also entirely glazed. The particular shape of the profile is characterized by its minimal thickness and attention to aesthetic details. NON È FACILE FARE QUALCOSA DI BUONO, MA È ESTREMAMENTE DIFFICILE FARE QUALCOSA DI BRUTTO

CHARLES EAMES

The elegance of the door is also determined by the absence of visible hinges.

The customizable line of color allows the design of "Custom Made" workplaces.

The particular shape of the aluminium profile, thanks to its minimal dimension and its attractive design, makes this partition elegantly modern and highly distinctive.

The sliding door seems to disappear in the transparency of the partition.

The ray of color appears to be a continuous line without interruption.

The handles, ergonomic and stylish, are integrated with the design of the vertical and horizontal profiles.