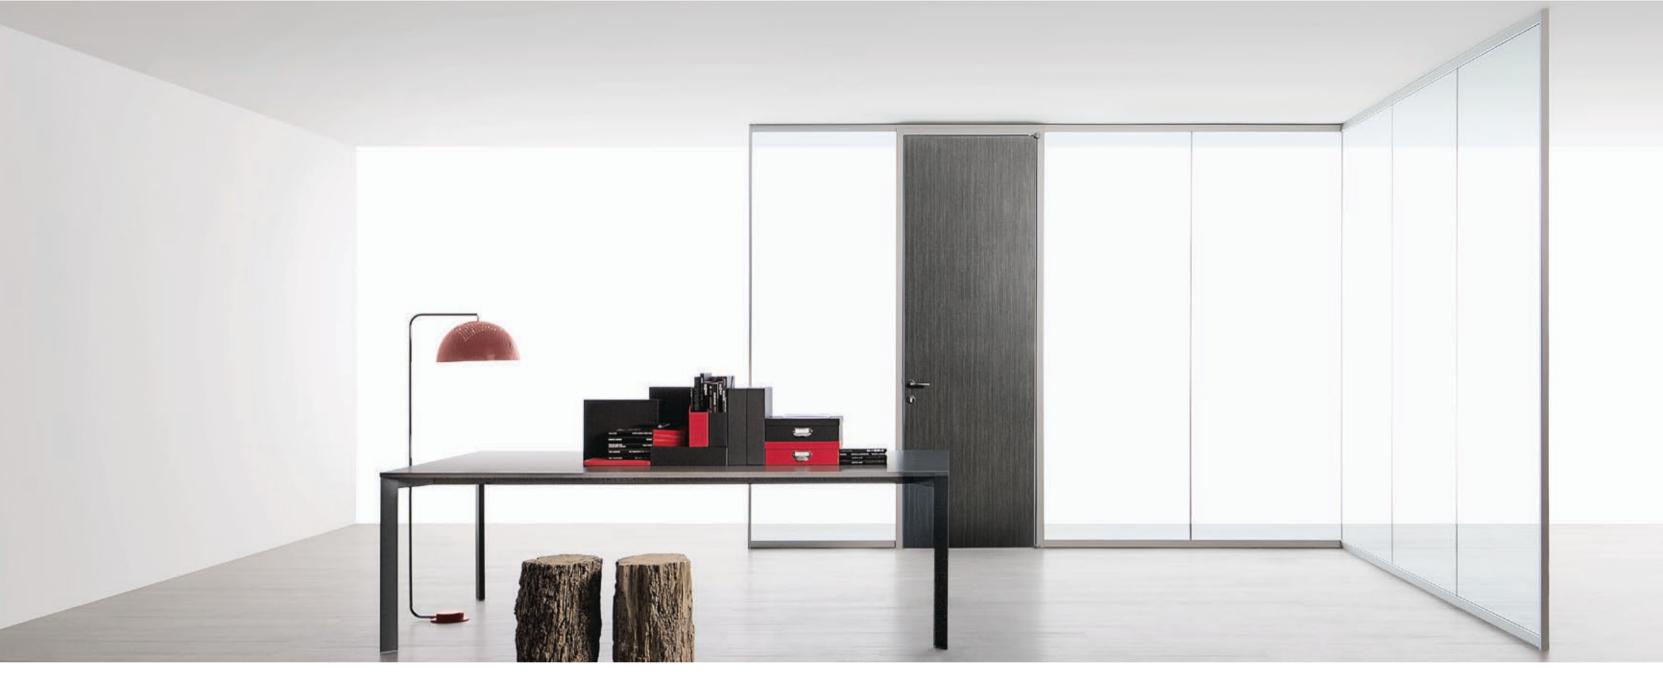

The visual lightness of the sliding door is determined by the minimum size of its aluminium frame.

Minimal corners and junction profiles allow a continuous look of the large glasses.

Vision is the partition system with elegant and rigorous design. Conceived, designed and built to achieve maximum comfort. Comfort in all its forms, from visual comfort to aesthetic comfort, from sound comfort to eco-friendly comfort. Vision is a glazed partition without vertical structure, which gives the maximum transparency with a small thickness. Vision is also a blind wall, made with panels of the same thickness to ensure the continuity of design.

The glazed or solid doors are completely flush to the partition.

The profiles, available in different finishes, define tasteful spaces.

Vision encloses executive workspaces, where transparency and acoustic comfort are key requirements.

Vision system incorporates glass and blind panels maintaining its coplanarity.

Its clean design and the absence of vertical uprights assure visual continuity.

The minimum dimensions of this double-glazed or solid partition make Vision suitable for sophisticated spaces assuring high-acoustic performance.