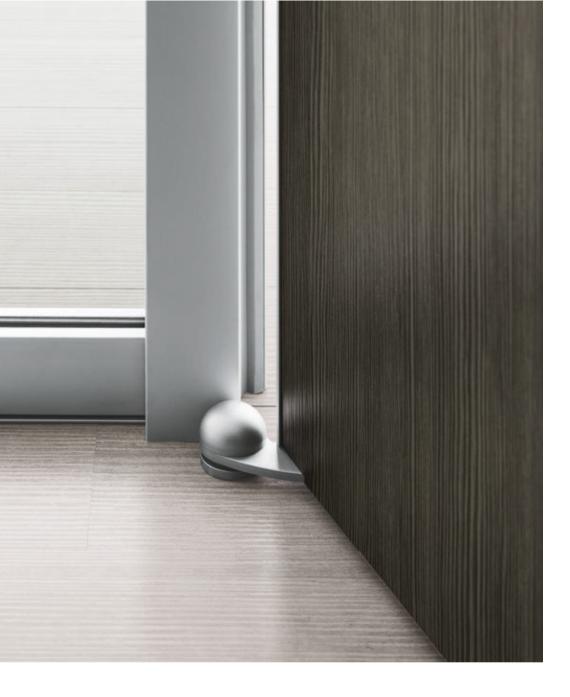

CHARLES EAMES

The elegance of the door is also determined by the absence of visible hinges.

The customizable line of color allows the design of "Custom Made" workplaces.

The particular shape of the aluminium profile, thanks to its minimal dimension and its attractive design, makes this partition elegantly modern and highly distinctive.

Framed or fully glazed doors for maximum transparency.

The absence of vertical uprights guarantees the visual continuity of an extremely clean space.

The external hinges allow the full rotation of the leaf.