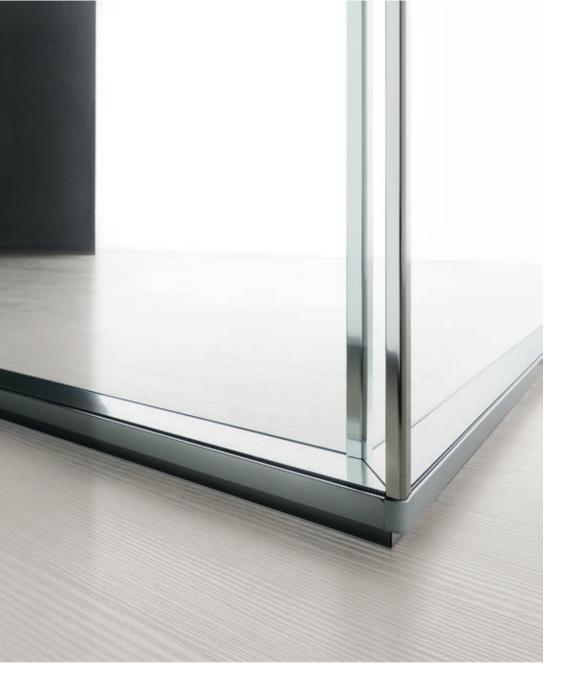

The visual lightness of the sliding door is determined by the minimum size of its aluminium frame.

Minimal corners and junction profiles allow a continuous look of the large glasses.

Vision is the partition system with elegant and rigorous design. Conceived, designed and built to achieve maximum comfort. Comfort in all its forms, from visual comfort to aesthetic comfort, from sound comfort to eco-friendly comfort. Vision is a glazed partition without vertical structure, which gives the maximum transparency with a small thickness. Vision is also a blind wall, made with panels of the same thickness to ensure the continuity of design.

Vision system incorporates glass and blind panels maintaining its coplanarity.

Its clean design and the absence of vertical uprights assure visual continuity.

The minimum dimensions of this double-glazed or solid partition make Vision suitable for sophisticated spaces assuring high-acoustic performance.