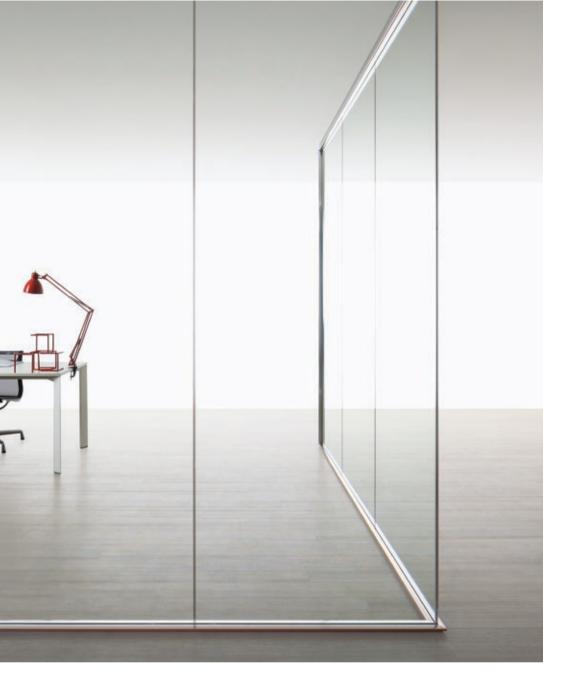

## IT IS NOT EASY TO DO SOMETHING GOOD, BUT IT IS EXTREMELY DIFFICULT TO DO SOMETHING BAD

Ray is a partition system born from the need to create a "custom made" product able to reflect the company's philosophy and extend the design possibilities. The minimal and refined profiles are customized according to customer needs, with a wide range of finishes and colors. Ray is a single-glazed partition, without vertical uprights, where the "color ray" aligns perfectly with the upper and lower profiles, even in the presence of sliding and swivel doors, which are also entirely glazed. The particular shape of the profile is characterized by its minimal thickness and attention to aesthetic details. NON È FACILE FARE QUALCOSA DI BUONO, MA È ESTREMAMENTE DIFFICILE FARE QUALCOSA DI BRUTTO

The sliding door seems to disappear in the transparency of the partition.

The ray of color appears to be a continuous line without interruption.

The handles, ergonomic and stylish, are integrated with the design of the vertical and horizontal profiles.