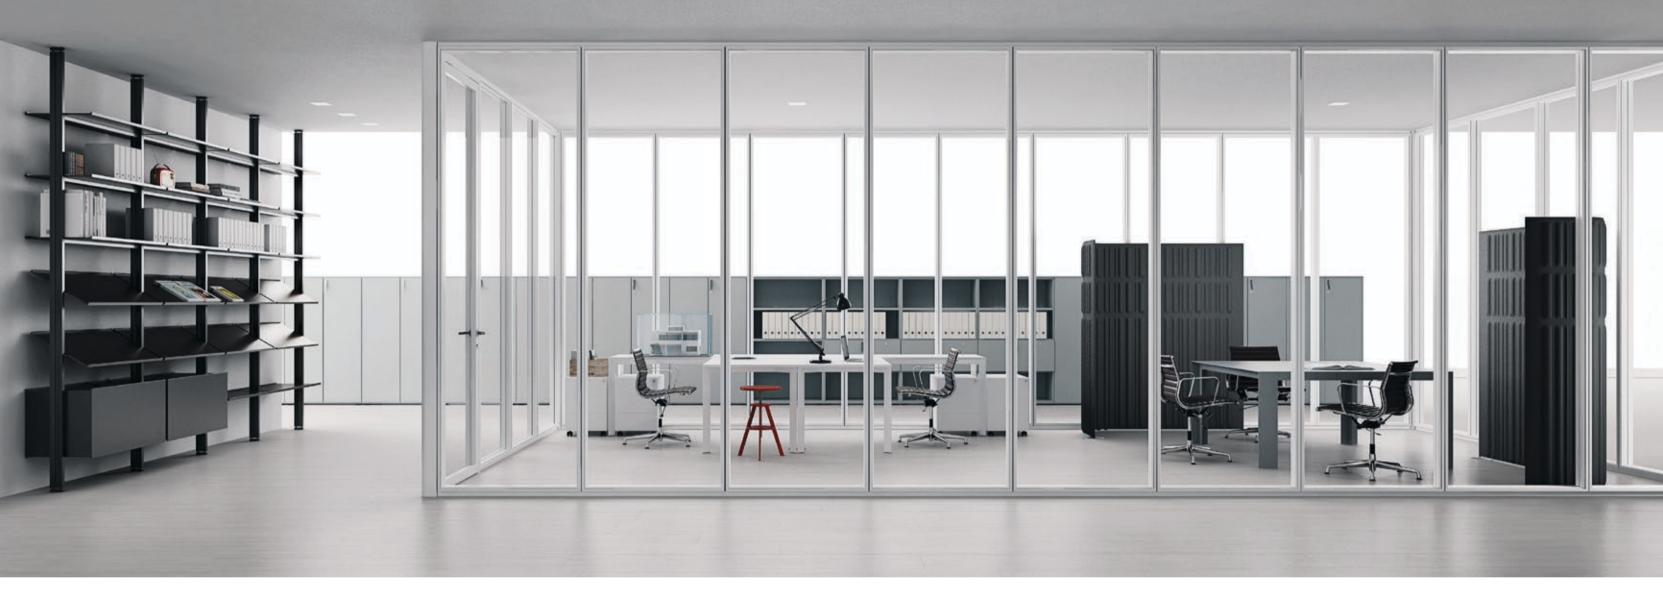

The versatility of design and composition of Sealed partition system, allows free separation of contemporary architectural spaces. The modularity and the possibility of reconfi guration makes this product highly customizable and able to meet any design requirement. Some of the main characteristics of Sealed system are the modular design, self-supporting metal framework, optional fi ttings and fi xtures, compatibility with the Citterio range, ease of assembly and disassembly of all components and, most of all, possibility to respond to a wide range of requirements and quality specifi cations thanks to its double-panel modules with cavity gap, available in a variety of different versions.

## **ARCHITECTURE IS THE MASTERLY, CORRECT**

Sealed is a system of modular partition with visible vertical uprights.

The particular shape of the profile allows the installation of double glasses flushed externally or a single central glass.

The wide design flexibility is the key feature of this partitioning system.

The single glazed swivel doors, thanks to a structural profile, eliminate the use of traditional visible hinges.

Concave or convex corners, or with adjustable opening, give the designer endless possibilities of configuration.

Sealed allows to create spaces where acoustic comfort and privacy, guaranteed with the use of venetian blinds, reach levels of excellence.

The wide modularity allows the creation of reconfigurable lay-out over time.