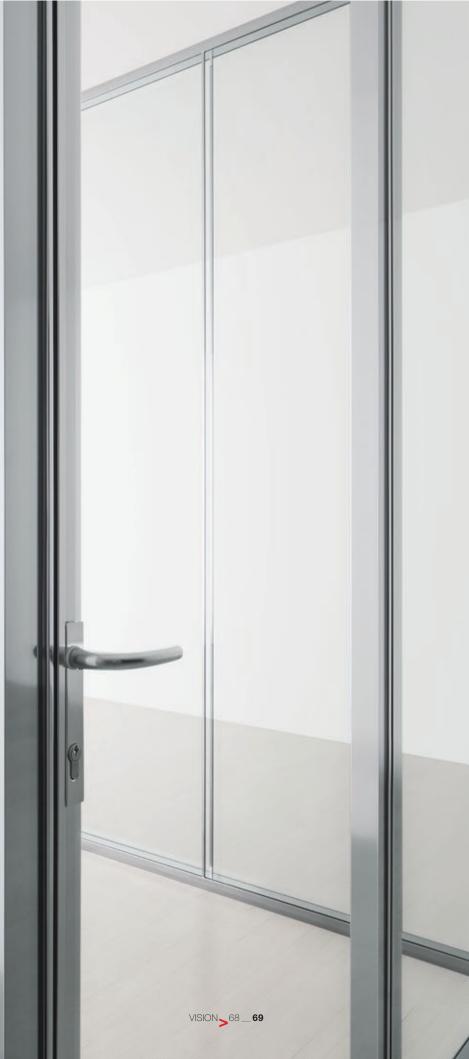

The glazed or solid doors are completely flush to the partition.

The profiles, available in different finishes, define tasteful spaces.

Vision encloses executive workspaces, where transparency and acoustic comfort are key requirements.

Vision system incorporates glass and blind panels maintaining its coplanarity.

Its clean design and the absence of vertical uprights assure visual continuity.

The minimum dimensions of this double-glazed or solid partition make Vision suitable for sophisticated spaces assuring high-acoustic performance.