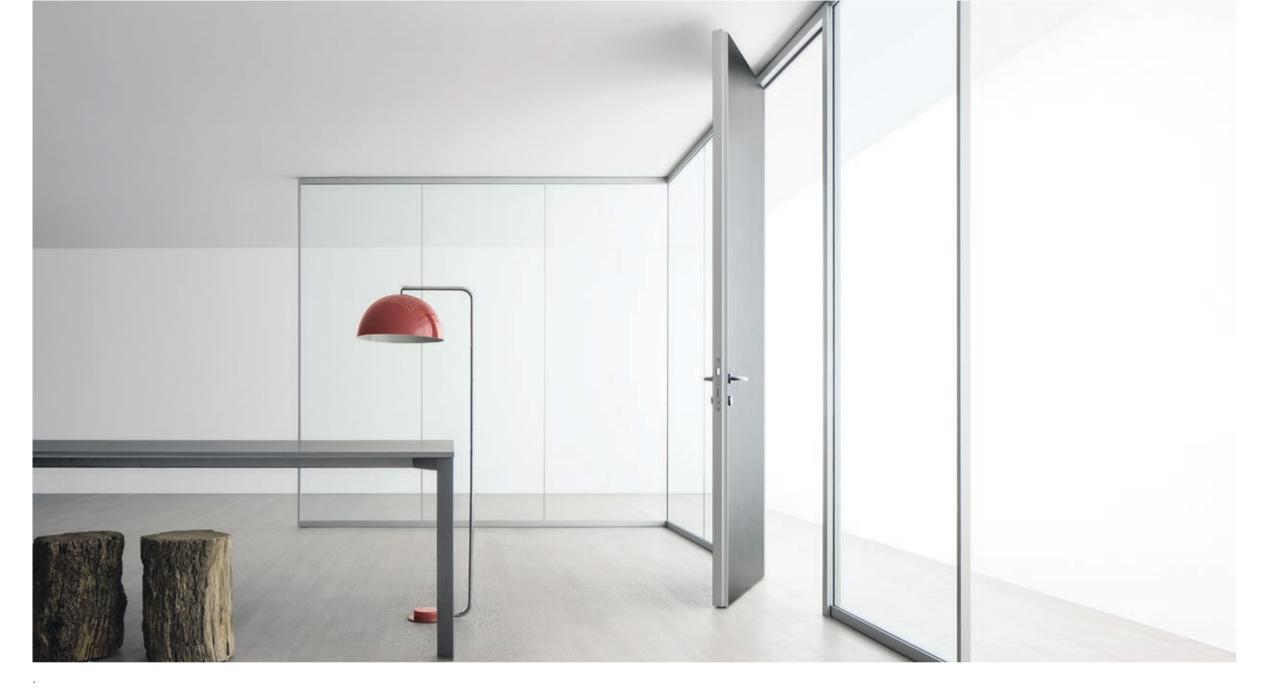

Perfect and rigorous angles enhance the beauty of minimal workplaces.

Basic is a partition designed to meet the needs of functionality and comfort. Transparency, light and design characterized this partition. The use of the single glass without uprights or solid panels makes this partition dynamic, lightweight and highly competitive.

# **THE ARCHITECTURE IS A FACT OF ART, A** THAT

BASIC 34 \_ 35

Maximum transparency and minimum dimensions are the intrinsic characteristics of Basic partition.

In its simplicity Basic partition is able to create highly dynamic places.

Framed or fully glazed doors for maximum transparency.

The absence of vertical uprights guarantees the visual continuity of an extremely clean space.

The external hinges allow the full rotation of the leaf.

The single-glazed partition catches sight of contemporary workplaces, allowing the insertion of modules that can be equipped.

Basic partitioning system is also completed with solid doors characterized by essential design.