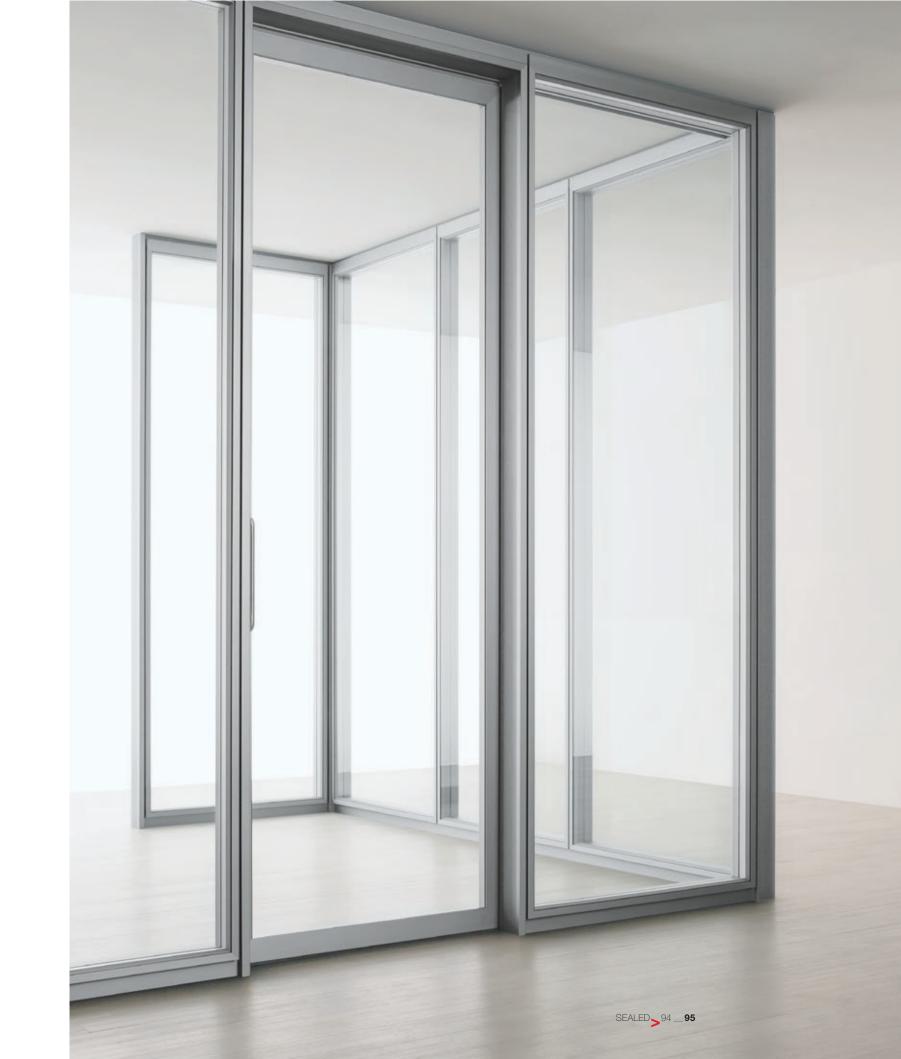

The versatility of design and composition of Sealed partition system, allows free separation of contemporary architectural spaces. The modularity and the possibility of reconfi guration makes this product highly customizable and able to meet any design requirement. Some of the main characteristics of Sealed system are the modular design, self-supporting metal framework, optional fi ttings and fi xtures, compatibility with the Citterio range, ease of assembly and disassembly of all components and, most of all, possibility to respond to a wide range of requirements and quality specifi cations thanks to its double-panel modules with cavity gap, available in a variety of different versions.

## **ARCHITECTURE IS THE MASTERLY, CORRECT**

Sealed is a system of modular partition with visible vertical uprights.

The particular shape of the profile allows the installation of double glasses flushed externally or a single central glass.

The wide design flexibility is the key feature of this partitioning system.

The single glazed swivel doors, thanks to a structural profile, eliminate the use of traditional visible hinges.

Concave or convex corners, or with adjustable opening, give the designer endless possibilities of configuration.

Sealed allows to create spaces where acoustic comfort and privacy, guaranteed with the use of venetian blinds, reach levels of excellence.

The wide modularity allows the creation of reconfigurable lay-out over time.