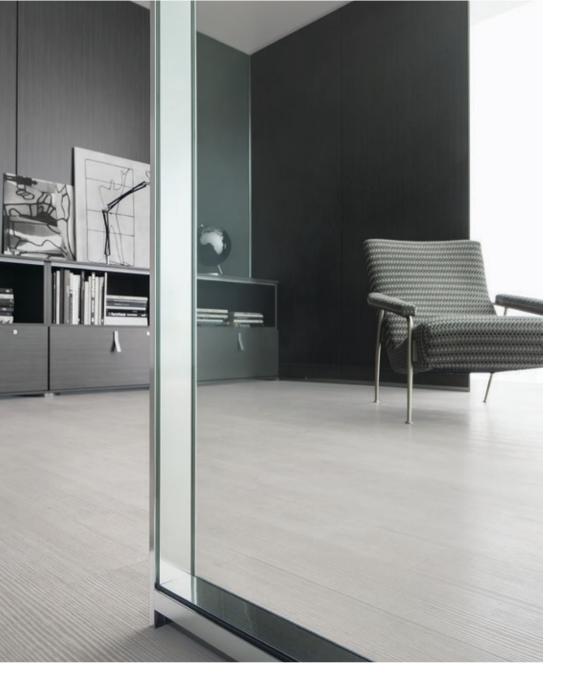

The visual lightness of the sliding door is determined by the minimum size of its aluminium frame.

Minimal corners and junction profiles allow a continuous look of the large glasses.

Vision is the partition system with elegant and rigorous design. Conceived, designed and built to achieve maximum comfort. Comfort in all its forms, from visual comfort to aesthetic comfort, from sound comfort to eco-friendly comfort. Vision is a glazed partition without vertical structure, which gives the maximum transparency with a small thickness. Vision is also a blind wall, made with panels of the same thickness to ensure the continuity of design.

NON È SOLTANTO L'OGGETTO, MA ANCHE CIÒ CHE LO CIRCONDA E I VUOTI, LO SPAZIO

ALS

AND THE

**SPAC** 

OSCAR NIEMEYER

Vision partition, fully glazed or blind, is the design response to requests for technical performance, without losing sight of the high aesthetic value.

The glazed or solid doors are completely flush to the partition.

The profiles, available in different finishes, define tasteful spaces.

Vision encloses executive workspaces, where transparency and acoustic comfort are key requirements.

Vision system incorporates glass and blind panels maintaining its coplanarity.

Its clean design and the absence of vertical uprights assure visual continuity.

The minimum dimensions of this double-glazed or solid partition make Vision suitable for sophisticated spaces assuring high-acoustic performance.