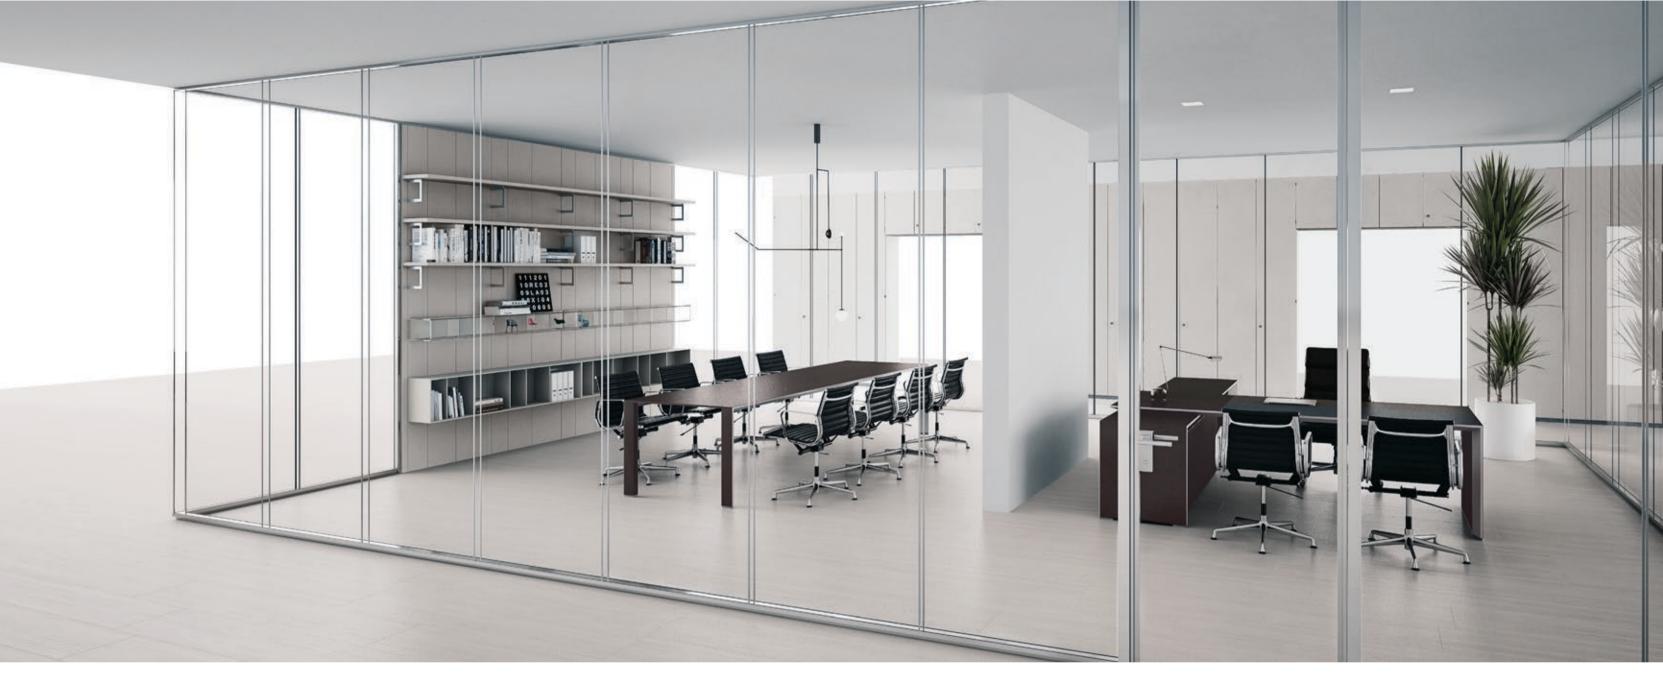

The visual lightness of the sliding door is determined by the minimum size of its aluminium frame.

Minimal corners and junction profiles allow a continuous look of the large glasses.

Vision is the partition system with elegant and rigorous design. Conceived, designed and built to achieve maximum comfort. Comfort in all its forms, from visual comfort to aesthetic comfort, from sound comfort to eco-friendly comfort. Vision is a glazed partition without vertical structure, which gives the maximum transparency with a small thickness. Vision is also a blind wall, made with panels of the same thickness to ensure the continuity of design.

NON È SOLTANTO L'OGGETTO, MA ANCHE CIÒ CHE LO CIRCONDA E I VUOTI, LO SPAZIO

ALS

AND THE

**SPAC** 

OSCAR NIEMEYER

Vision partition, fully glazed or blind, is the design response to requests for technical performance, without losing sight of the high aesthetic value.