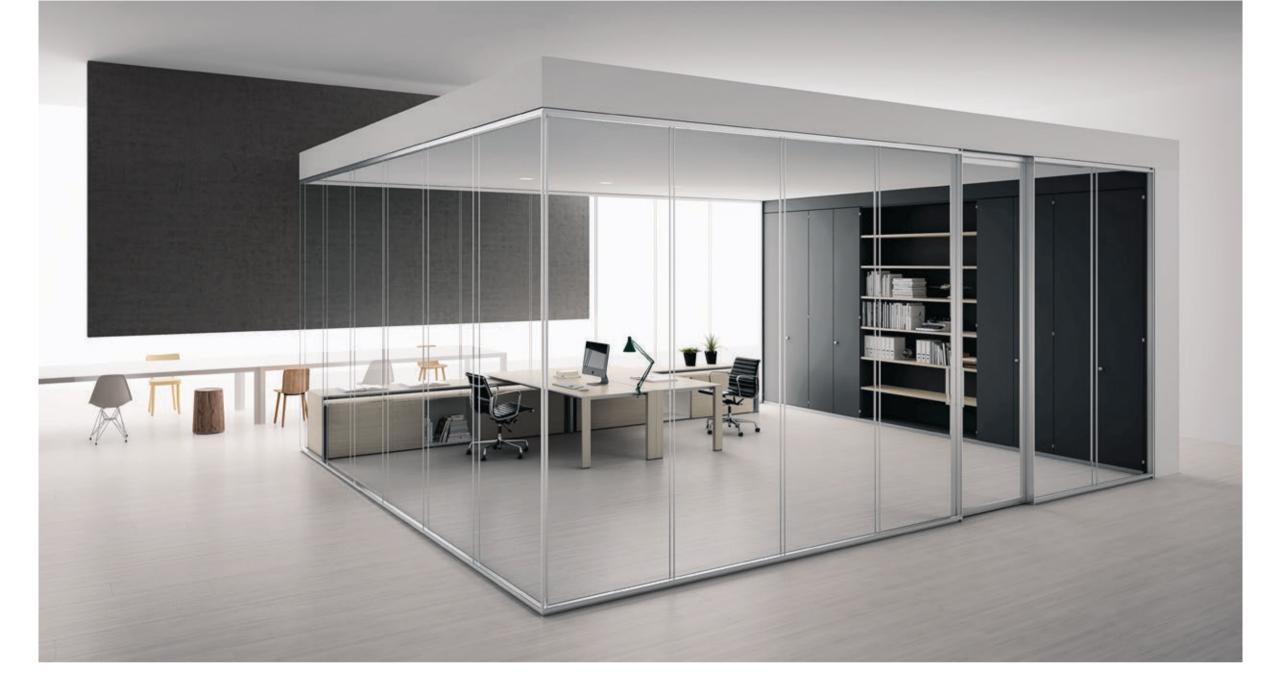

The versatility of design and composition of Sealed partition system, allows free separation of contemporary architectural spaces. The modularity and the possibility of reconfi guration makes this product highly customizable and able to meet any design requirement. Some of the main characteristics of Sealed system are the modular design, self-supporting metal framework, optional fi ttings and fi xtures, compatibility with the Citterio range, ease of assembly and disassembly of all components and, most of all, possibility to respond to a wide range of requirements and quality specifi cations thanks to its double-panel modules with cavity gap, available in a variety of different versions.

## **ARCHITECTURE IS THE MASTERLY, CORRECT**

Sealed is a system of modular partition with visible vertical uprights.

The particular shape of the profile allows the installation of double glasses flushed externally or a single central glass.

The wide design flexibility is the key feature of this partitioning system.

The single glazed swivel doors, thanks to a structural profile, eliminate the use of traditional visible hinges.

Concave or convex corners, or with adjustable opening, give the designer endless possibilities of configuration.

Sealed allows to create spaces where acoustic comfort and privacy, guaranteed with the use of venetian blinds, reach levels of excellence.

The wide modularity allows the creation of reconfigurable lay-out over time.