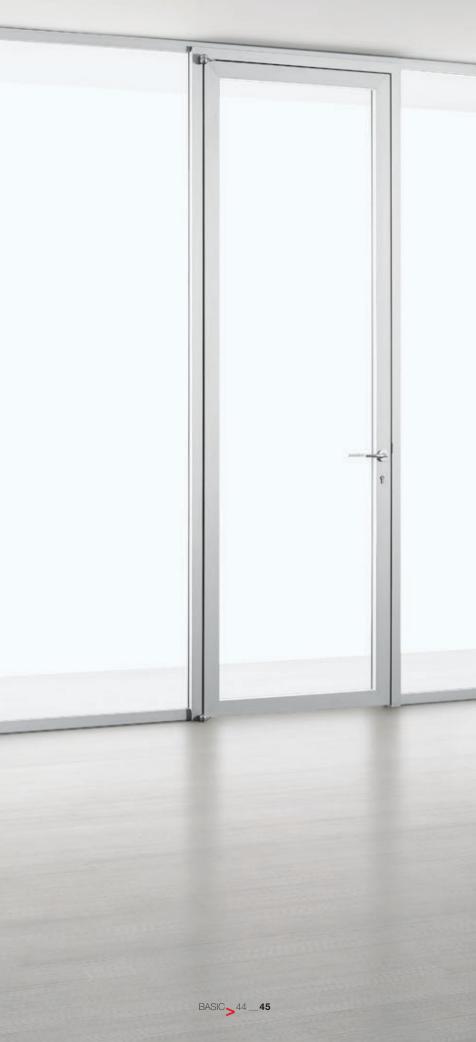

Framed or fully glazed doors for maximum transparency.

The absence of vertical uprights guarantees the visual continuity of an extremely clean space.

The external hinges allow the full rotation of the leaf.

The single-glazed partition catches sight of contemporary workplaces, allowing the insertion of modules that can be equipped.

Basic partitioning system is also completed with solid doors characterized by essential design.