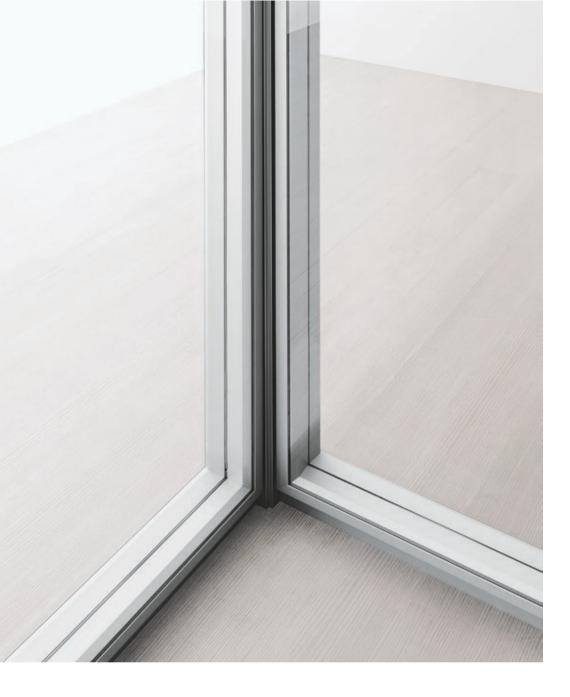

The versatility of design and composition of Sealed partition system, allows free separation of contemporary architectural spaces. The modularity and the possibility of reconfi guration makes this product highly customizable and able to meet any design requirement. Some of the main characteristics of Sealed system are the modular design, self-supporting metal framework, optional fi ttings and fi xtures, compatibility with the Citterio range, ease of assembly and disassembly of all components and, most of all, possibility to respond to a wide range of requirements and quality specifi cations thanks to its double-panel modules with cavity gap, available in a variety of different versions.

## **ARCHITECTURE IS THE MASTERLY, CORRECT**

Sealed is a system of modular partition with visible vertical uprights.

The particular shape of the profile allows the installation of double glasses flushed externally or a single central glass.

The wide design flexibility is the key feature of this partitioning system.

The single glazed swivel doors, thanks to a structural profile, eliminate the use of traditional visible hinges.

Concave or convex corners, or with adjustable opening, give the designer endless possibilities of configuration.