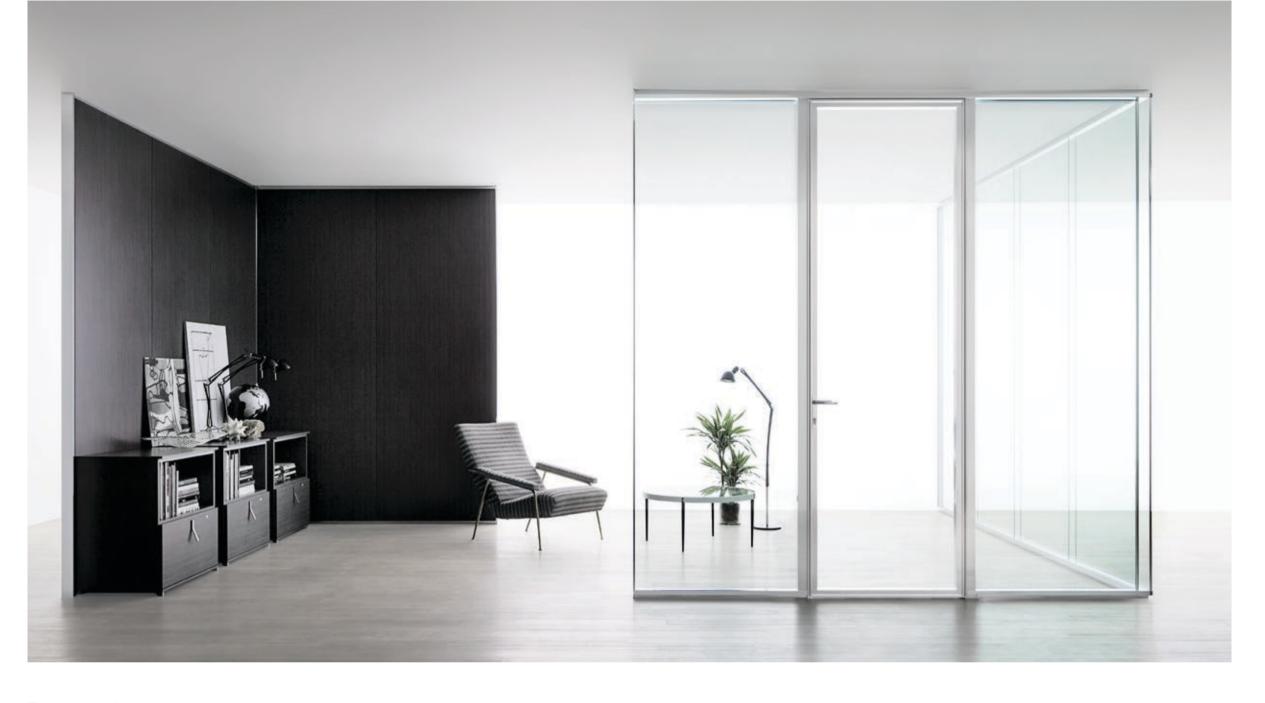

The visual lightness of the sliding door is determined by the minimum size of its aluminium frame.

Minimal corners and junction profiles allow a continuous look of the large glasses.

Vision is the partition system with elegant and rigorous design. Conceived, designed and built to achieve maximum comfort. Comfort in all its forms, from visual comfort to aesthetic comfort, from sound comfort to eco-friendly comfort. Vision is a glazed partition without vertical structure, which gives the maximum transparency with a small thickness. Vision is also a blind wall, made with panels of the same thickness to ensure the continuity of design.

The glazed or solid doors are completely flush to the partition.

The profiles, available in different finishes, define tasteful spaces.

Vision encloses executive workspaces, where transparency and acoustic comfort are key requirements.

Vision system incorporates glass and blind panels maintaining its coplanarity.

Its clean design and the absence of vertical uprights assure visual continuity.

The minimum dimensions of this double-glazed or solid partition make Vision suitable for sophisticated spaces assuring high-acoustic performance.