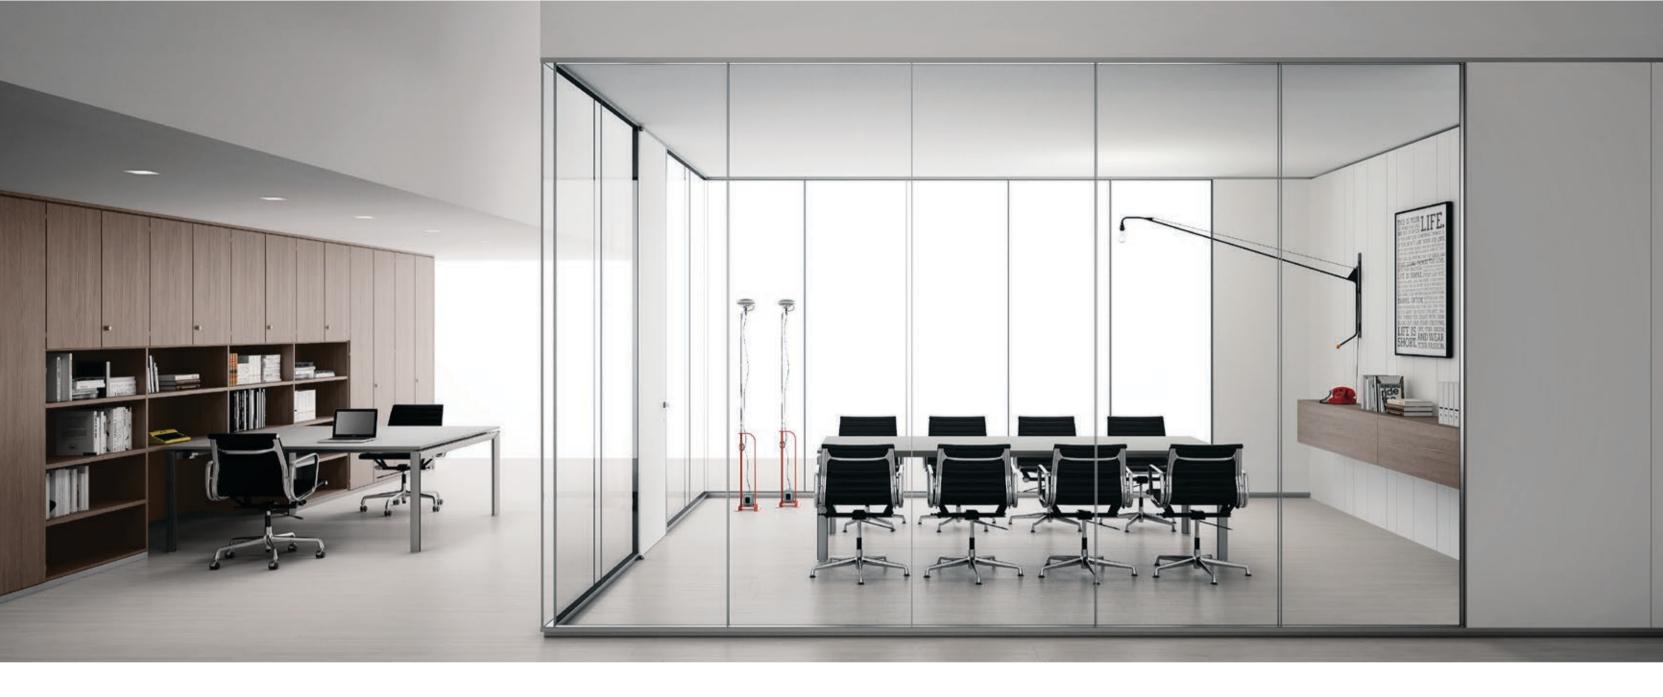

The visual lightness of the sliding door is determined by the minimum size of its aluminium frame.

Minimal corners and junction profiles allow a continuous look of the large glasses.

Vision is the partition system with elegant and rigorous design. Conceived, designed and built to achieve maximum comfort. Comfort in all its forms, from visual comfort to aesthetic comfort, from sound comfort to eco-friendly comfort. Vision is a glazed partition without vertical structure, which gives the maximum transparency with a small thickness. Vision is also a blind wall, made with panels of the same thickness to ensure the continuity of design.

The glazed or solid doors are completely flush to the partition.

The profiles, available in different finishes, define tasteful spaces.

Vision encloses executive workspaces, where transparency and acoustic comfort are key requirements.

Vision system incorporates glass and blind panels maintaining its coplanarity.

Its clean design and the absence of vertical uprights assure visual continuity.

The minimum dimensions of this double-glazed or solid partition make Vision suitable for sophisticated spaces assuring high-acoustic performance.