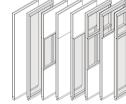

#### TIPOLOGIE DELLA PARETE DIVISORIA

H 173,7 - 212,1 - 237,7 - 263,3 - 288,9 - 314,5

H 173,7 - 212,1 - 237,7 - 263,3 - 288,9 - 314,5

TIPOLOGIE DELLA PARETE DIVISORIA A MODULI ORIZZONTALI TYPES OF PARTITION WALL WITH HORIZONTAL MODULES

H 173,7 - 212,1 - 237,7 - 263,3 - 288,9 - 314,5

PORTE DOORS

L 95 H 212,1 - 237,7 - 263,3 - 288,9

L 160 H 212,1 - 237,7 - 263,3 - 288,9

L 95 H 212,1 - 237,7 - 263,3 - 288,9

L 190 H 212,1 - 237,7 - 263,3 - 288,9