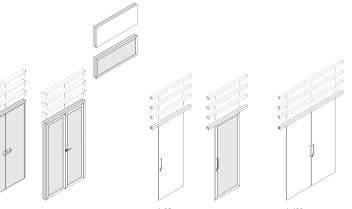

#### PORTE A BATTENTE SWIVEL DOORS

H MAX 300

#### PORTE SCORREVOLI SLINDING DOORS

H MAX 300

PANNELLO CIECO SOLID PANEL PANNELLO VETRO GLASS PANEL

PORTE A BATTENTE SWIVEL DOORS

PORTE SCORREVOLI SLIDING DOORS

H MAX 300

### 

H MAX 300

PORTE SCORREVOLI SLIDING DOORS

H MAX 300

#### TIPOLOGIE DELLA PARETE DIVISORIA

H 173,7 - 212,1 - 237,7 - 263,3 - 288,9 - 314,5

H 173,7 - 212,1 - 237,7 - 263,3 - 288,9 - 314,5

TIPOLOGIE DELLA PARETE DIVISORIA A MODULI ORIZZONTALI TYPES OF PARTITION WALL WITH HORIZONTAL MODULES

H 173,7 - 212,1 - 237,7 - 263,3 - 288,9 - 314,5

PORTE DOORS

L 95 H 212,1 - 237,7 - 263,3 - 288,9

L 160 H 212,1 - 237,7 - 263,3 - 288,9

L 95 H 212,1 - 237,7 - 263,3 - 288,9

L 190 H 212,1 - 237,7 - 263,3 - 288,9