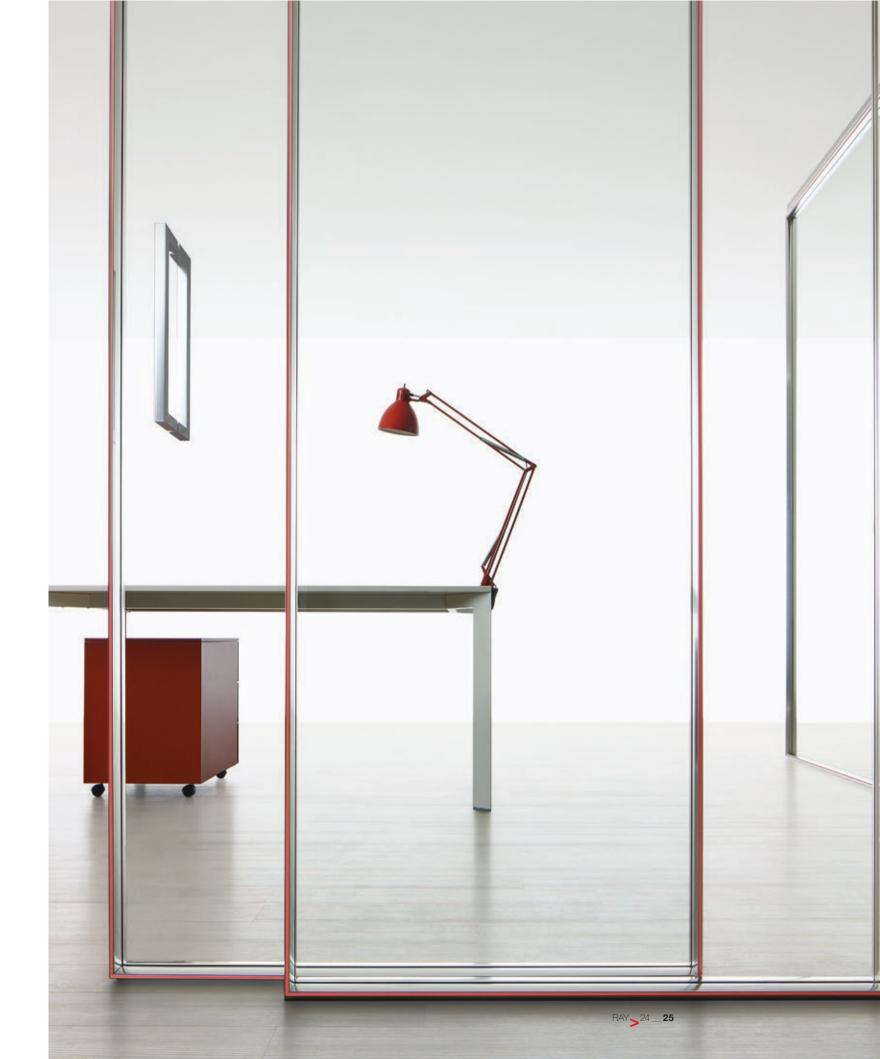

CHARLES EAMES

The elegance of the door is also determined by the absence of visible hinges.

The customizable line of color allows the design of "Custom Made" workplaces.

The particular shape of the aluminium profile, thanks to its minimal dimension and its attractive design, makes this partition elegantly modern and highly distinctive.

The sliding door seems to disappear in the transparency of the partition.

The ray of color appears to be a continuous line without interruption.

The handles, ergonomic and stylish, are integrated with the design of the vertical and horizontal profiles.