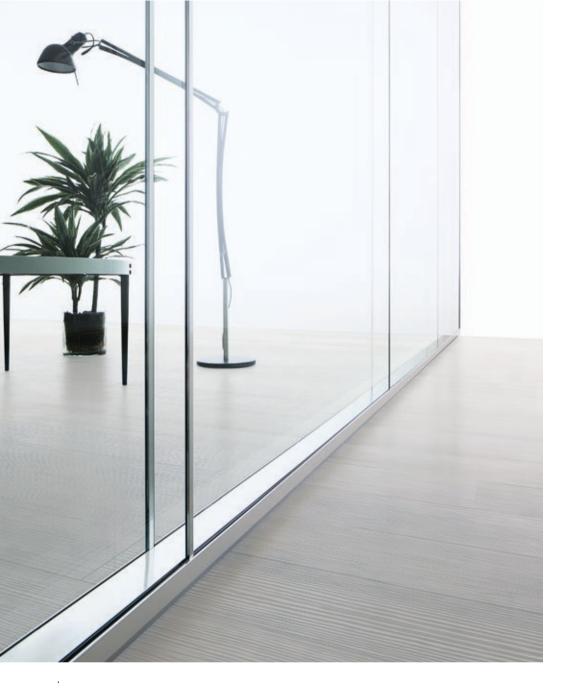

The visual lightness of the sliding door is determined by the minimum size of its aluminium frame.

Minimal corners and junction profiles allow a continuous look of the large glasses.

Vision is the partition system with elegant and rigorous design. Conceived, designed and built to achieve maximum comfort. Comfort in all its forms, from visual comfort to aesthetic comfort, from sound comfort to eco-friendly comfort. Vision is a glazed partition without vertical structure, which gives the maximum transparency with a small thickness. Vision is also a blind wall, made with panels of the same thickness to ensure the continuity of design.

Vision system incorporates glass and blind panels maintaining its coplanarity.

Its clean design and the absence of vertical uprights assure visual continuity.

The minimum dimensions of this double-glazed or solid partition make Vision suitable for sophisticated spaces assuring high-acoustic performance.