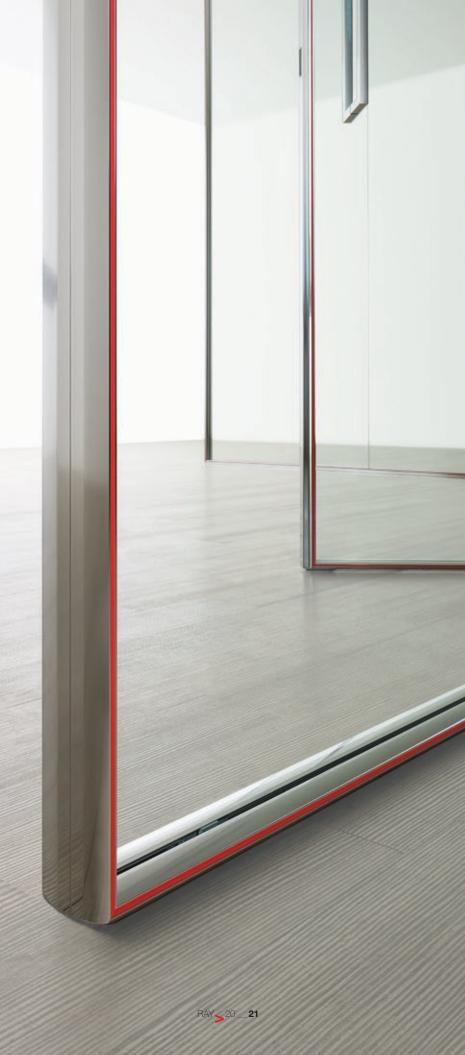

The visual lightness of the sliding door is determined by the minimum size of its aluminium frame.

Minimal corners and junction profiles allow a continuous look of the large glasses.

Vision is the partition system with elegant and rigorous design. Conceived, designed and built to achieve maximum comfort. Comfort in all its forms, from visual comfort to aesthetic comfort, from sound comfort to eco-friendly comfort. Vision is a glazed partition without vertical structure, which gives the maximum transparency with a small thickness. Vision is also a blind wall, made with panels of the same thickness to ensure the continuity of design.

NON È SOLTANTO L'OGGETTO, MA ANCHE CIÒ CHE LO CIRCONDA E I VUOTI, LO SPAZIO

ALS

AND THE

**SPAC** 

OSCAR NIEMEYER

Vision partition, fully glazed or blind, is the design response to requests for technical performance, without losing sight of the high aesthetic value.

The glazed or solid doors are completely flush to the partition.

The profiles, available in different finishes, define tasteful spaces.

Vision encloses executive workspaces, where transparency and acoustic comfort are key requirements.

Vision system incorporates glass and blind panels maintaining its coplanarity.

Its clean design and the absence of vertical uprights assure visual continuity.

The minimum dimensions of this double-glazed or solid partition make Vision suitable for sophisticated spaces assuring high-acoustic performance.