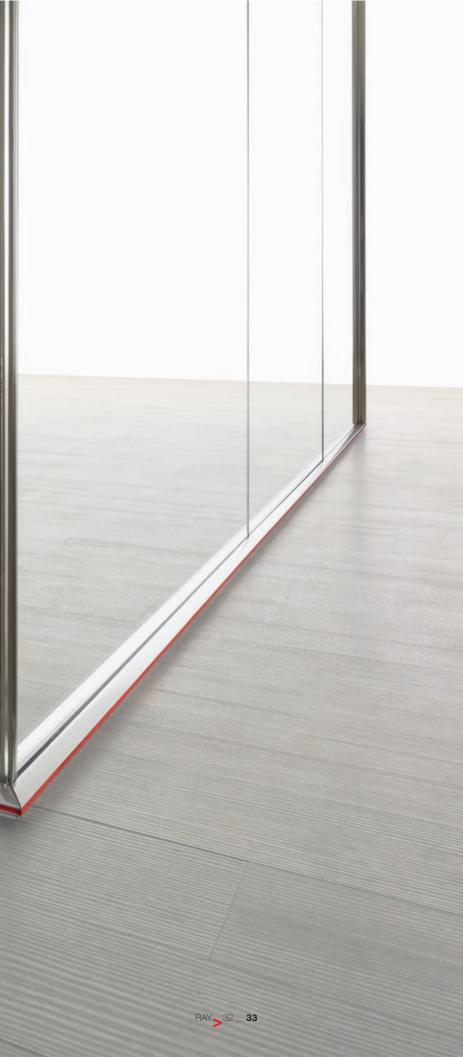

## IT IS NOT EASY TO DO SOMETHING GOOD, BUT IT IS EXTREMELY DIFFICULT TO DO SOMETHING BAD

Ray is a partition system born from the need to create a "custom made" product able to reflect the company's philosophy and extend the design possibilities. The minimal and refined profiles are customized according to customer needs, with a wide range of finishes and colors. Ray is a single-glazed partition, without vertical uprights, where the "color ray" aligns perfectly with the upper and lower profiles, even in the presence of sliding and swivel doors, which are also entirely glazed. The particular shape of the profile is characterized by its minimal thickness and attention to aesthetic details. NON È FACILE FARE QUALCOSA DI BUONO, MA È ESTREMAMENTE DIFFICILE FARE QUALCOSA DI BRUTTO

The sliding door seems to disappear in the transparency of the partition.

The ray of color appears to be a continuous line without interruption.

The handles, ergonomic and stylish, are integrated with the design of the vertical and horizontal profiles.