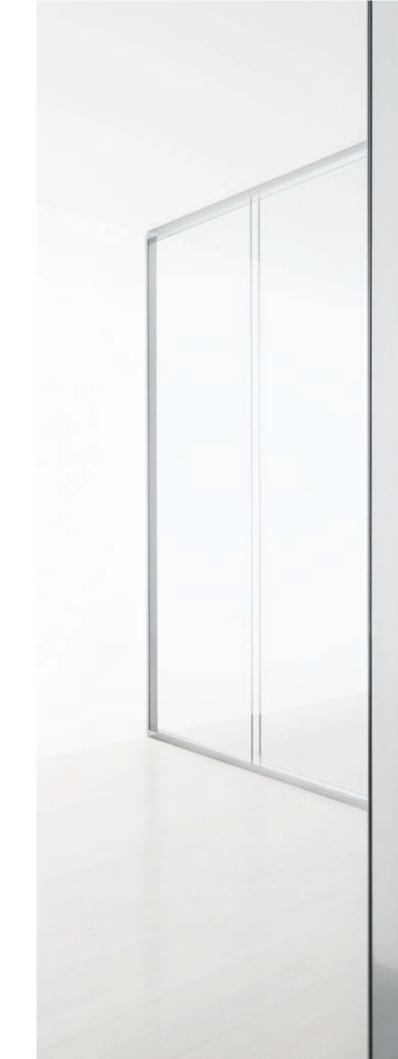

The visual lightness of the sliding door is determined by the minimum size of its aluminium frame.

Minimal corners and junction profiles allow a continuous look of the large glasses.

Vision is the partition system with elegant and rigorous design. Conceived, designed and built to achieve maximum comfort. Comfort in all its forms, from visual comfort to aesthetic comfort, from sound comfort to eco-friendly comfort. Vision is a glazed partition without vertical structure, which gives the maximum transparency with a small thickness. Vision is also a blind wall, made with panels of the same thickness to ensure the continuity of design.

Vision system incorporates glass and blind panels maintaining its coplanarity.

Its clean design and the absence of vertical uprights assure visual continuity.

The minimum dimensions of this double-glazed or solid partition make Vision suitable for sophisticated spaces assuring high-acoustic performance.