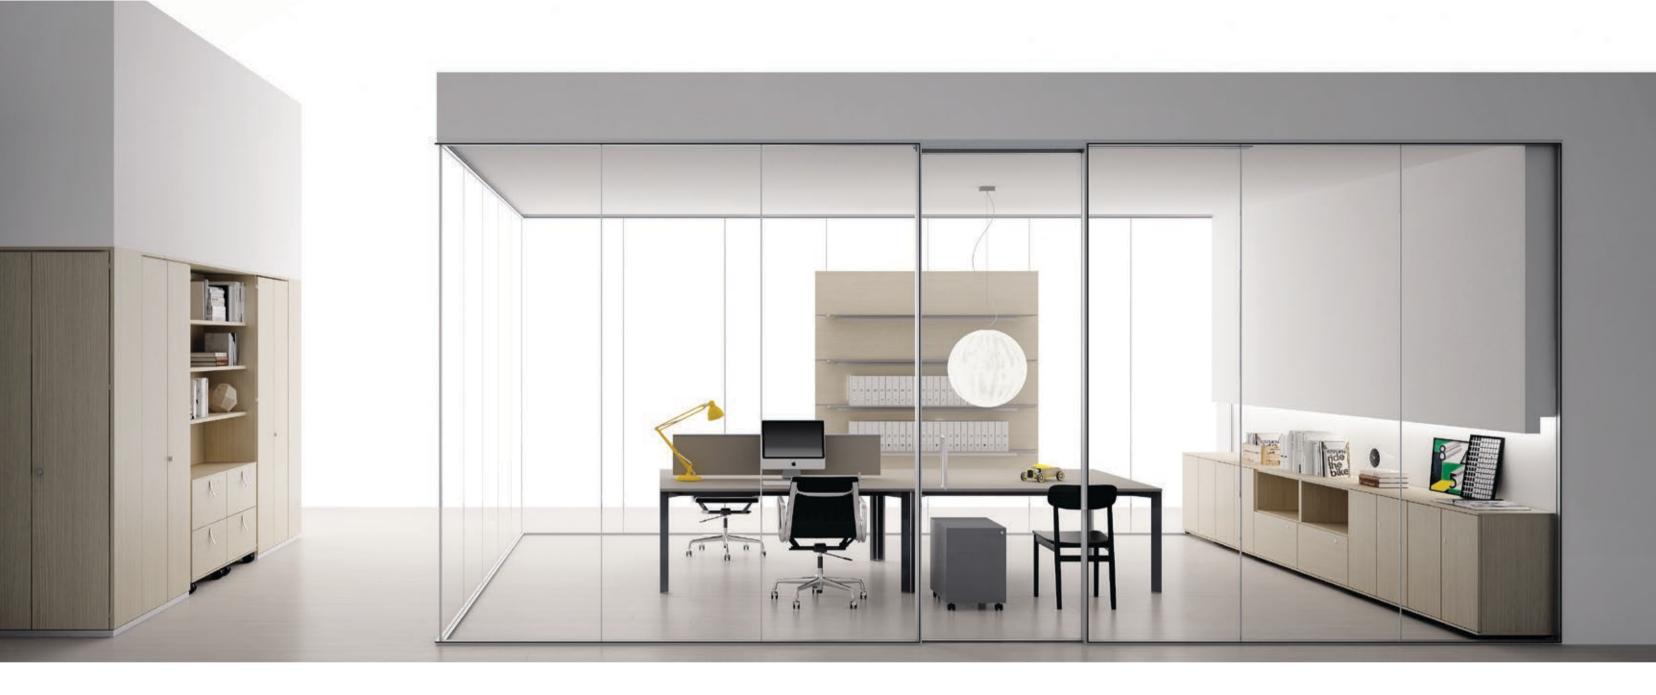

# **THE ARCHITECTURE IS A FACT OF ART, A** THAT

BASIC 34 \_ 35

Maximum transparency and minimum dimensions are the intrinsic characteristics of Basic partition.

In its simplicity Basic partition is able to create highly dynamic places.

Framed or fully glazed doors for maximum transparency.

The absence of vertical uprights guarantees the visual continuity of an extremely clean space.

The external hinges allow the full rotation of the leaf.

The single-glazed partition catches sight of contemporary workplaces, allowing the insertion of modules that can be equipped.

Basic partitioning system is also completed with solid doors characterized by essential design.