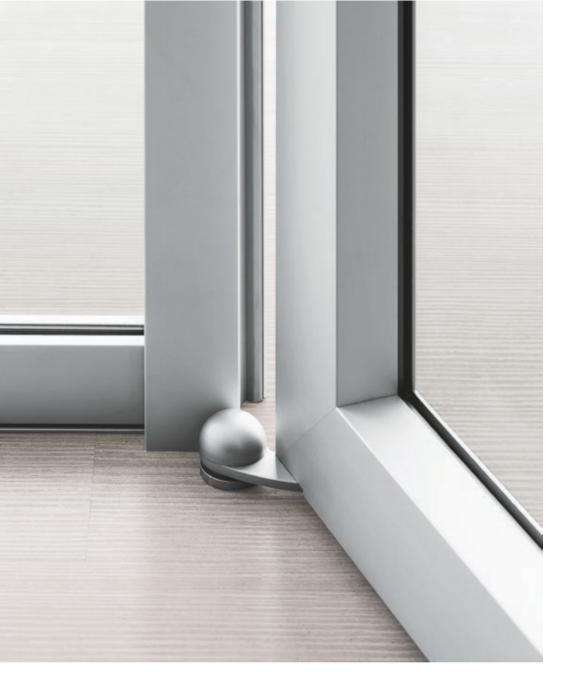

Framed or fully glazed doors for maximum transparency.

The absence of vertical uprights guarantees the visual continuity of an extremely clean space.

The external hinges allow the full rotation of the leaf.

The wide design flexibility is the key feature of this partitioning system.

The single glazed swivel doors, thanks to a structural profile, eliminate the use of traditional visible hinges.

Concave or convex corners, or with adjustable opening, give the designer endless possibilities of configuration.