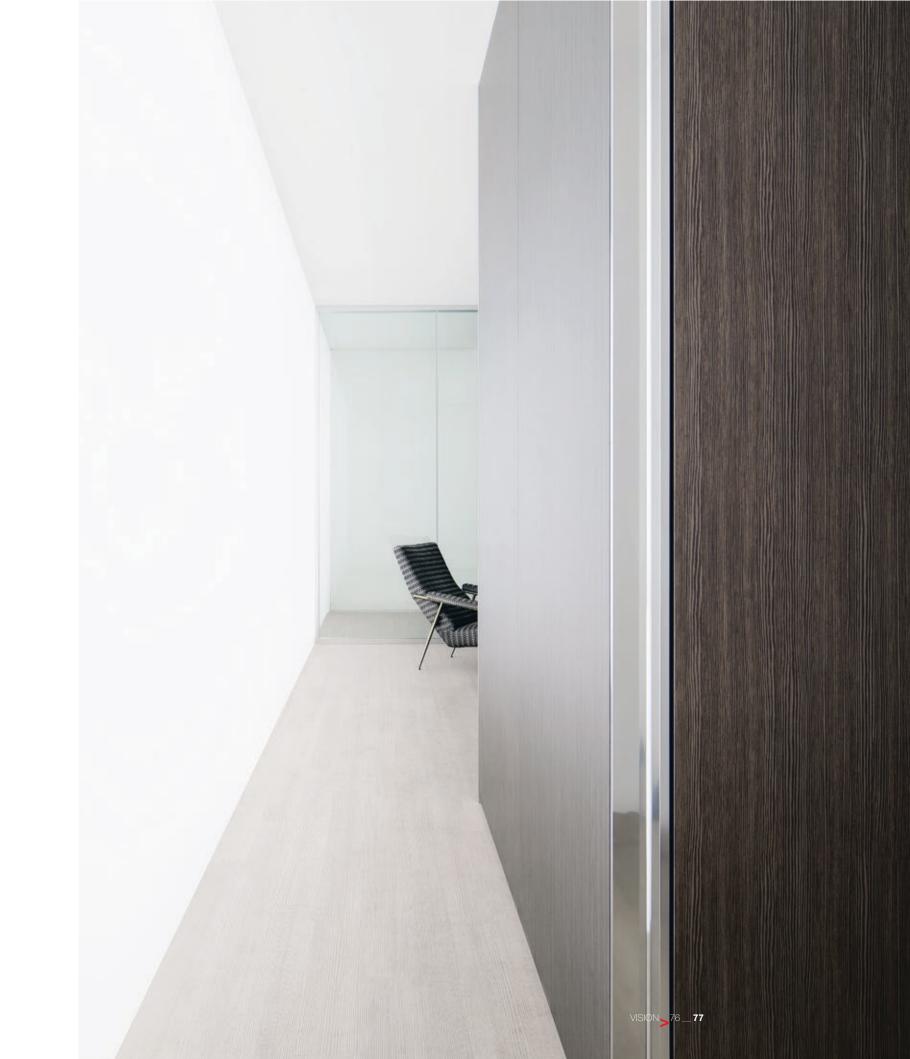

The visual lightness of the sliding door is determined by the minimum size of its aluminium frame.

Minimal corners and junction profiles allow a continuous look of the large glasses.

Vision is the partition system with elegant and rigorous design. Conceived, designed and built to achieve maximum comfort. Comfort in all its forms, from visual comfort to aesthetic comfort, from sound comfort to eco-friendly comfort. Vision is a glazed partition without vertical structure, which gives the maximum transparency with a small thickness. Vision is also a blind wall, made with panels of the same thickness to ensure the continuity of design.

The glazed or solid doors are completely flush to the partition.

The profiles, available in different finishes, define tasteful spaces.

Vision encloses executive workspaces, where transparency and acoustic comfort are key requirements.

Vision system incorporates glass and blind panels maintaining its coplanarity.

Its clean design and the absence of vertical uprights assure visual continuity.

The minimum dimensions of this double-glazed or solid partition make Vision suitable for sophisticated spaces assuring high-acoustic performance.