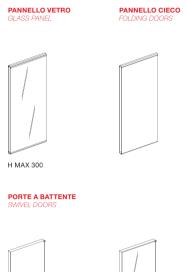

#### PANNELLO VETRO GLASS PANEL

H MAX 300

#### PORTE A BATTENTE SWIVEL DOORS

H MAX 300