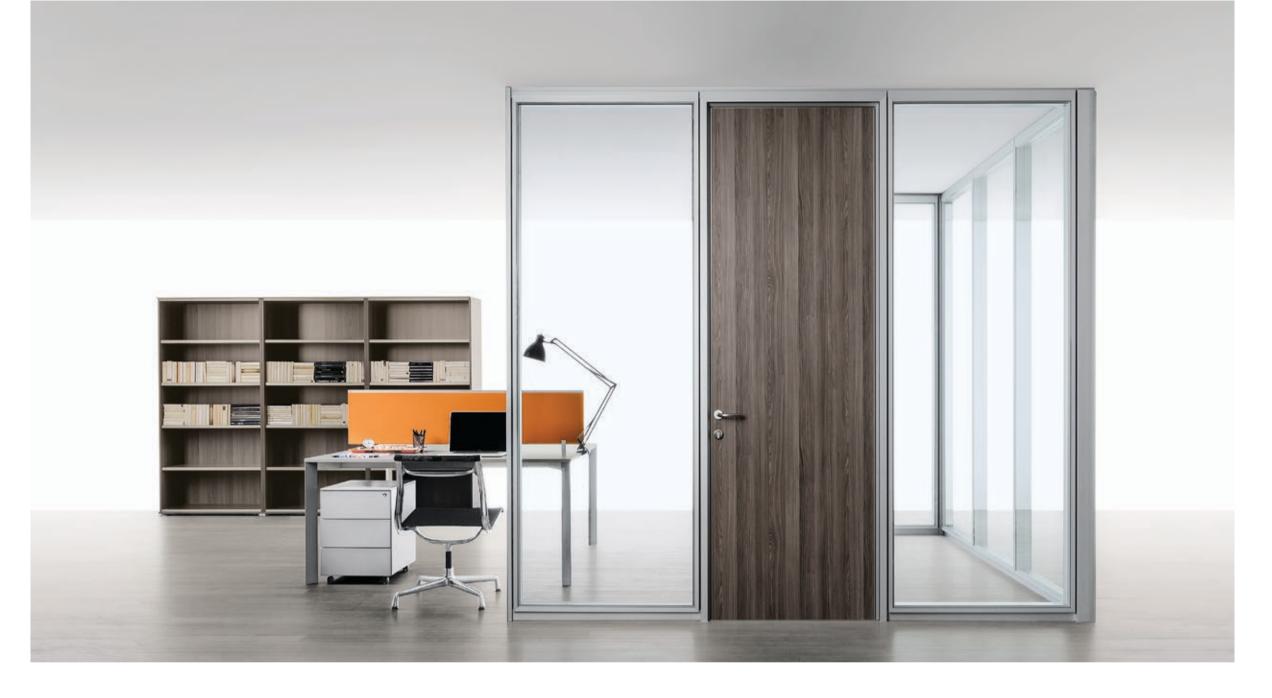

The versatility of design and composition of Sealed partition system, allows free separation of contemporary architectural spaces. The modularity and the possibility of reconfi guration makes this product highly customizable and able to meet any design requirement. Some of the main characteristics of Sealed system are the modular design, self-supporting metal framework, optional fi ttings and fi xtures, compatibility with the Citterio range, ease of assembly and disassembly of all components and, most of all, possibility to respond to a wide range of requirements and quality specifi cations thanks to its double-panel modules with cavity gap, available in a variety of different versions.

## **ARCHITECTURE IS THE MASTERLY, CORRECT**

Sealed is a system of modular partition with visible vertical uprights.

The particular shape of the profile allows the installation of double glasses flushed externally or a single central glass.

The wide design flexibility is the key feature of this partitioning system.

The single glazed swivel doors, thanks to a structural profile, eliminate the use of traditional visible hinges.

Concave or convex corners, or with adjustable opening, give the designer endless possibilities of configuration.