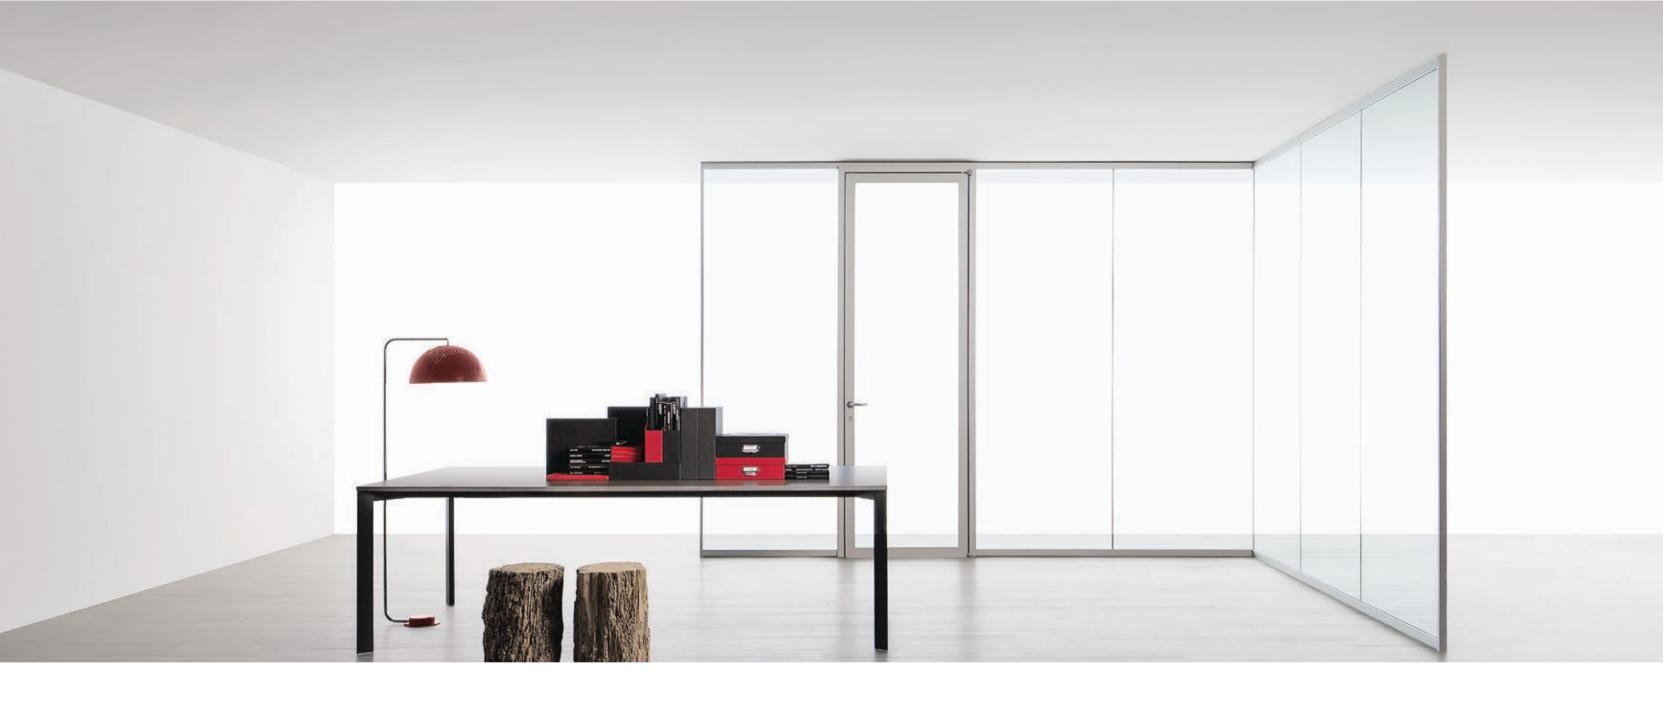

The versatility of design and composition of Sealed partition system, allows free separation of contemporary architectural spaces. The modularity and the possibility of reconfi guration makes this product highly customizable and able to meet any design requirement. Some of the main characteristics of Sealed system are the modular design, self-supporting metal framework, optional fi ttings and fi xtures, compatibility with the Citterio range, ease of assembly and disassembly of all components and, most of all, possibility to respond to a wide range of requirements and quality specifi cations thanks to its double-panel modules with cavity gap, available in a variety of different versions.

## **ARCHITECTURE IS THE MASTERLY, CORRECT**

Sealed is a system of modular partition with visible vertical uprights.

The particular shape of the profile allows the installation of double glasses flushed externally or a single central glass.

The wide design flexibility is the key feature of this partitioning system.

The single glazed swivel doors, thanks to a structural profile, eliminate the use of traditional visible hinges.

Concave or convex corners, or with adjustable opening, give the designer endless possibilities of configuration.

Sealed allows to create spaces where acoustic comfort and privacy, guaranteed with the use of venetian blinds, reach levels of excellence.

The wide modularity allows the creation of reconfigurable lay-out over time.