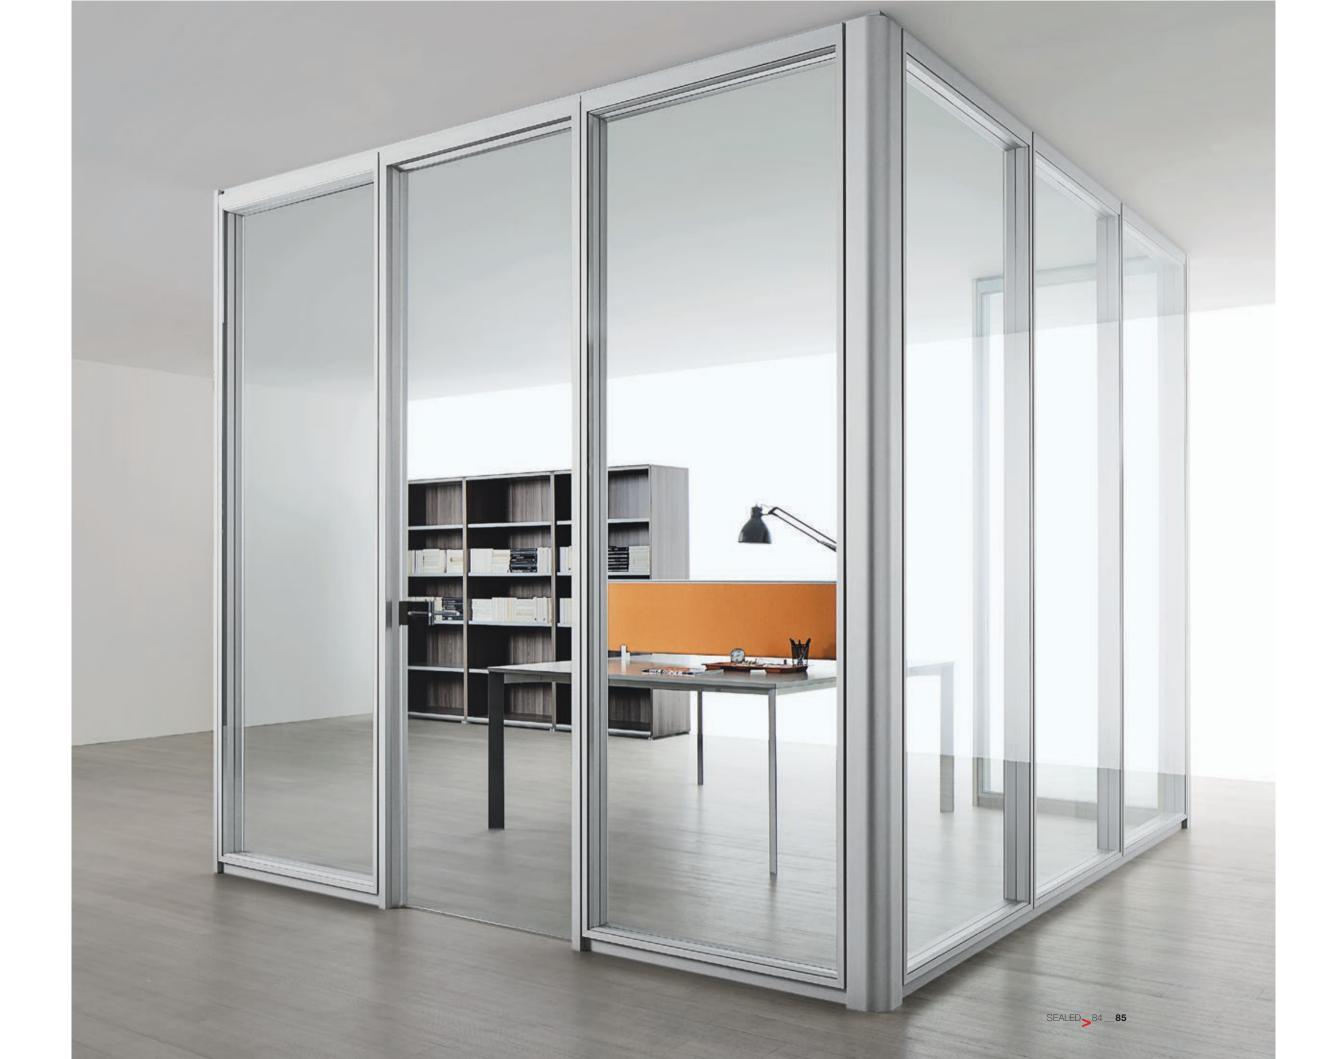

The versatility of design and composition of Sealed partition system, allows free separation of contemporary architectural spaces. The modularity and the possibility of reconfi guration makes this product highly customizable and able to meet any design requirement. Some of the main characteristics of Sealed system are the modular design, self-supporting metal framework, optional fi ttings and fi xtures, compatibility with the Citterio range, ease of assembly and disassembly of all components and, most of all, possibility to respond to a wide range of requirements and quality specifi cations thanks to its double-panel modules with cavity gap, available in a variety of different versions.

## **ARCHITECTURE IS THE MASTERLY, CORRECT**

Sealed is a system of modular partition with visible vertical uprights.

The particular shape of the profile allows the installation of double glasses flushed externally or a single central glass.

The wide design flexibility is the key feature of this partitioning system.

The single glazed swivel doors, thanks to a structural profile, eliminate the use of traditional visible hinges.

Concave or convex corners, or with adjustable opening, give the designer endless possibilities of configuration.

Sealed allows to create spaces where acoustic comfort and privacy, guaranteed with the use of venetian blinds, reach levels of excellence.

The wide modularity allows the creation of reconfigurable lay-out over time.