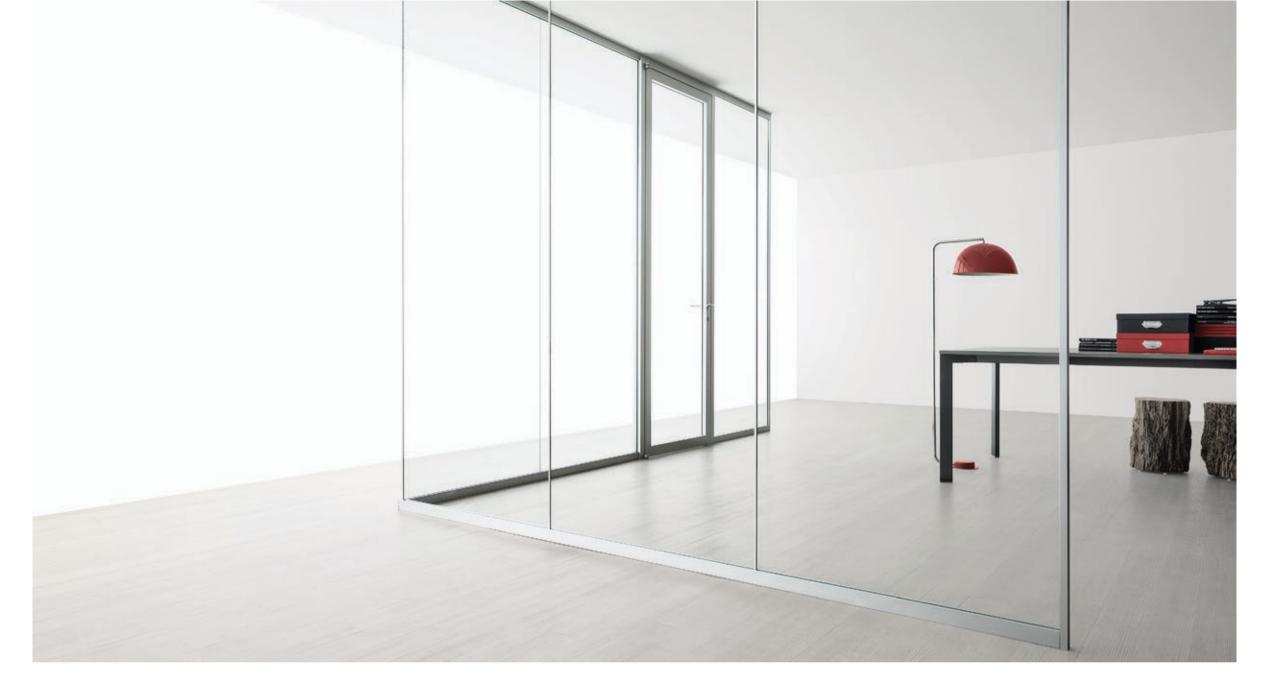

Perfect and rigorous angles enhance the beauty of minimal workplaces.

Basic is a partition designed to meet the needs of functionality and comfort. Transparency, light and design characterized this partition. The use of the single glass without uprights or solid panels makes this partition dynamic, lightweight and highly competitive.

# **THE ARCHITECTURE IS A FACT OF ART, A** THAT

BASIC 34 \_ 35

Maximum transparency and minimum dimensions are the intrinsic characteristics of Basic partition.

In its simplicity Basic partition is able to create highly dynamic places.

Framed or fully glazed doors for maximum transparency.

The absence of vertical uprights guarantees the visual continuity of an extremely clean space.

The external hinges allow the full rotation of the leaf.

The single-glazed partition catches sight of contemporary workplaces, allowing the insertion of modules that can be equipped.

Basic partitioning system is also completed with solid doors characterized by essential design.