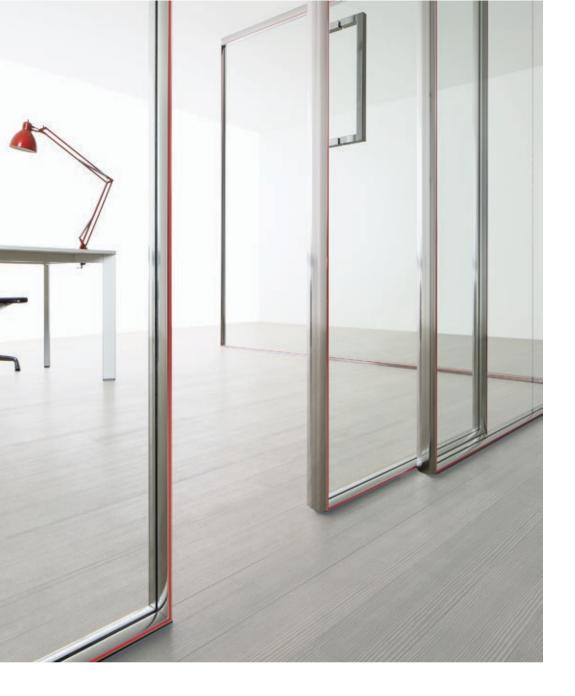

CHARLES EAMES

The elegance of the door is also determined by the absence of visible hinges.

The customizable line of color allows the design of "Custom Made" workplaces.

The particular shape of the aluminium profile, thanks to its minimal dimension and its attractive design, makes this partition elegantly modern and highly distinctive.

The sliding door seems to disappear in the transparency of the partition.

The ray of color appears to be a continuous line without interruption.

The handles, ergonomic and stylish, are integrated with the design of the vertical and horizontal profiles.