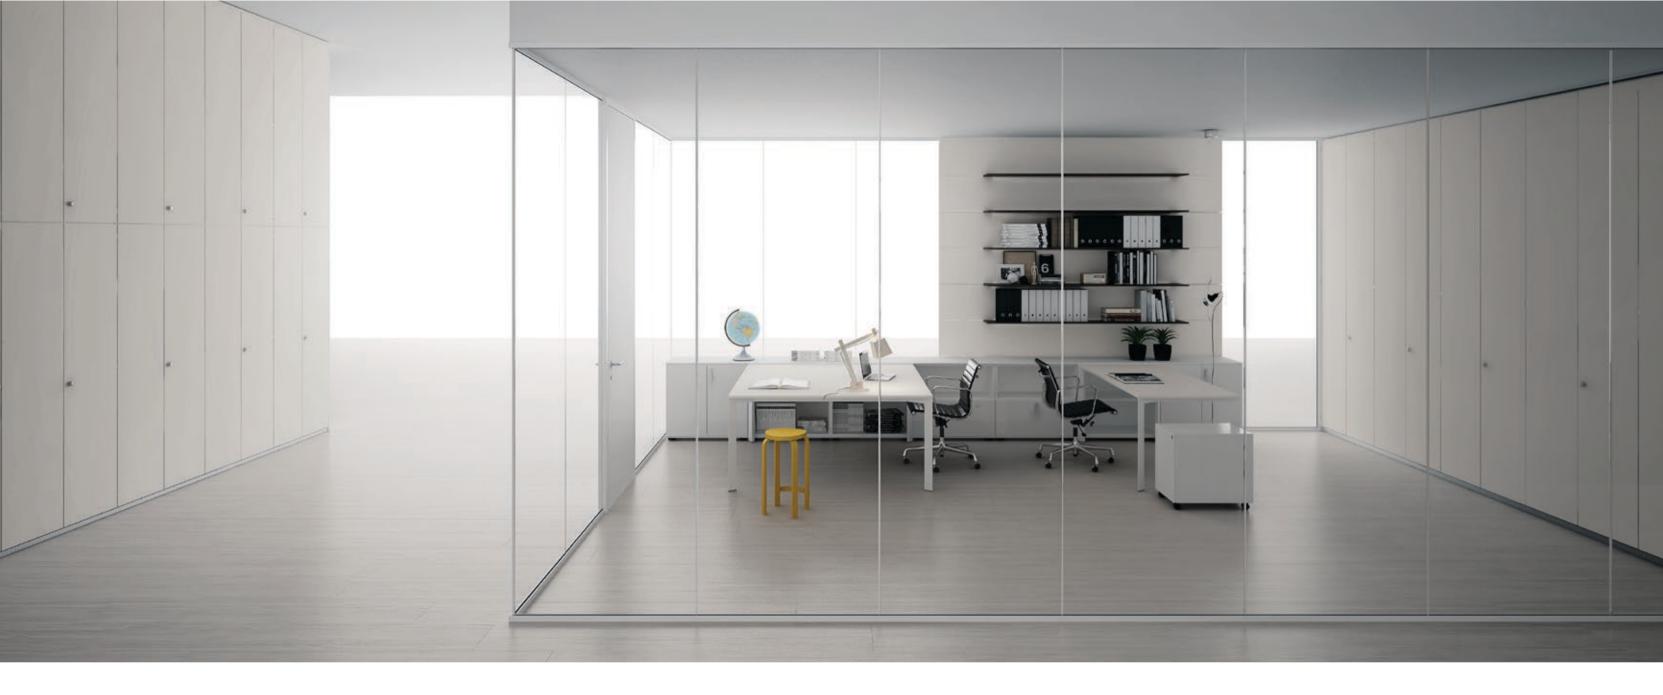

Perfect and rigorous angles enhance the beauty of minimal workplaces.

Basic is a partition designed to meet the needs of functionality and comfort. Transparency, light and design characterized this partition. The use of the single glass without uprights or solid panels makes this partition dynamic, lightweight and highly competitive.

# **THE ARCHITECTURE IS A FACT OF ART, A** THAT

BASIC 34 \_ 35

Maximum transparency and minimum dimensions are the intrinsic characteristics of Basic partition.

In its simplicity Basic partition is able to create highly dynamic places.

Framed or fully glazed doors for maximum transparency.

The absence of vertical uprights guarantees the visual continuity of an extremely clean space.

The external hinges allow the full rotation of the leaf.

The single-glazed partition catches sight of contemporary workplaces, allowing the insertion of modules that can be equipped.

Basic partitioning system is also completed with solid doors characterized by essential design.