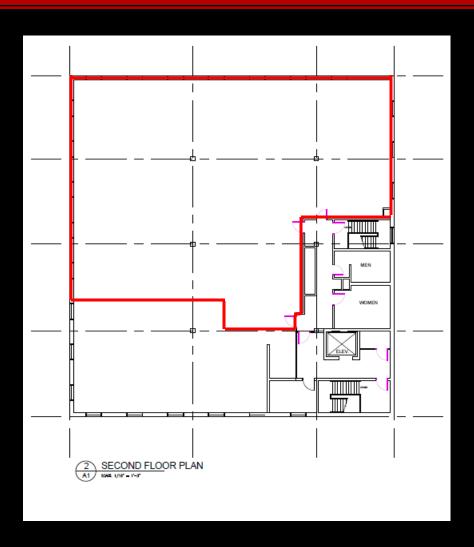

## **SUITE #200, 14535 – 118 AVENUE**

- 4,700 square feet of raw space located on the second floor of the building
- Vestibule Entrance and elevator via common lobby which was renovated in 2017
- 2 Washrooms 1 male and 1 female, renovated in 2017
- Net Asking Rate of \$12.00 per square foot
- 2018 Estimated Operating Costs of \$9.31 per square foot including Utilities. Janitorial extra.
- Parking ratio 1 stall per 1,000 sf
- Tenant Improvement Allowance available

CALL OR EMAIL COURTNEY STRONG AT 780.413.0865 OR COURTNEY@NEARCTIC.COM

DISCLAIMER: This drawing is for illustrative and informational purposes only. The drawing is not to scale, and may not be exact, and therefore should not be solely relied upon.