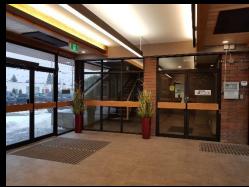

## **SUITE #200, 14535 – 118 AVENUE**

- 4,700 square feet of raw space located on the second floor of the building
- Vestibule Entrance and elevator via common lobby which was renovated in 2017
- 2 Washrooms 1 male and 1 female, renovated in 2017
- Net Asking Rate of \$12.00 per square foot
- 2018 Estimated Operating Costs of \$9.31 per square foot including Utilities. Janitorial extra.
- Parking ratio 1 stall per 1,000 sf
- Tenant Improvement Allowance available