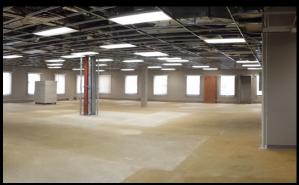

## **SUITE #200, 14535 – 118 AVENUE**

- 4,700 square feet of raw space located on the second floor of the building
- Vestibule Entrance and elevator via common lobby which was renovated in 2017
- 2 Washrooms 1 male and 1 female, renovated in 2017
- Net Asking Rate of \$12.00 per square foot
- 2018 Estimated Operating Costs of \$9.31 per square foot including Utilities. Janitorial extra.
- Parking ratio 1 stall per 1,000 sf
- Tenant Improvement Allowance available