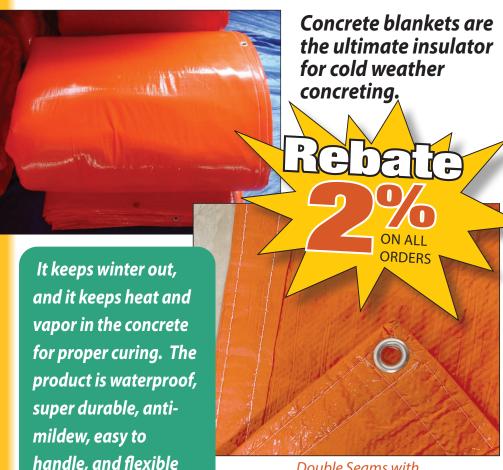

# Professional Concrete Curing/Insulation Blankets

from one of the largest manufacturers in China

Double Seams with Aluminum grommets every 3'

All sizes and types available in multiple color options

Ask your DC International Representative about these and any other items of interest.

even in sub-zero

temperatures.