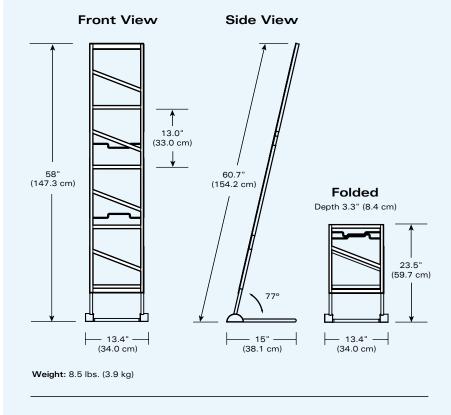

## **Specifications**

Folds nearly flat and sets up in seconds. Simply unfold and connect shockcorded frame sections. Available in black or silver.

Sturdy nylon mesh holds up to 10 lbs. of literature. Pockets carry literature up to 9" x 12" and up to 1" deep.