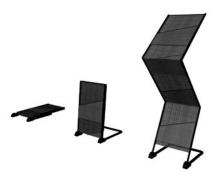

## **Specifications**

Folds nearly flat and sets up in seconds. Simply unfold and connect shockcorded frame sections. Available in black or silver.

Sturdy nylon mesh holds up to 10 lbs. of literature. Pockets carry literature up to 9" x 12" and up to 1" deep.