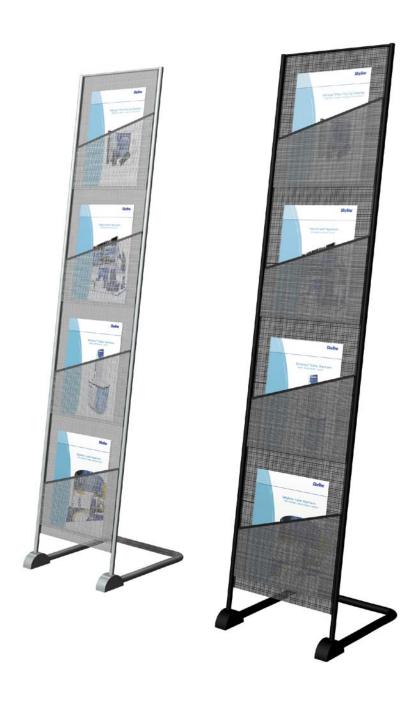

## **Literature Stand**

## **Specifications**

Folds nearly flat and sets up in seconds. Simply unfold and connect shockcorded frame sections. Available in black or silver.

Sturdy nylon mesh holds up to 10 lbs. of literature. Pockets carry literature up to 9" x 12" and up to 1" deep.