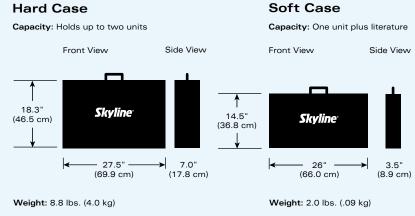

## **Specifications**

Folds nearly flat and sets up in seconds. Simply unfold and connect shockcorded frame sections. Available in black or silver.

Sturdy nylon mesh holds up to 10 lbs. of literature. Pockets carry literature up to 9" x 12" and up to 1" deep.