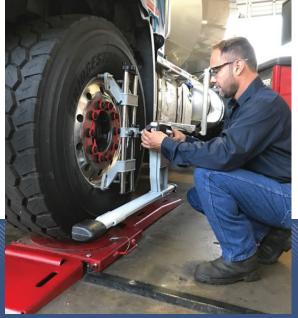

# 3-AXLE ALIGNMENT SPECIAL \$22500

Includes Complete Chassis Lube

Special pricing at locations below is good for a limited time.

| Amarillo      | .800.876.6225 |
|---------------|---------------|
| Dallas I20    | 877.999.8082  |
| Dallas Irving | 800.299.6225  |
| Denver        | .800.365.0450 |
| Enid          | 800.375.6225  |
| Hays          | 800.658.4647  |
| Lubbock       | 800.999.6225  |
| Odessa        | 800.382.6225  |
| San Angelo    | 866.313.2462  |
| Tulsa West    | 800.375.9305  |
| Wichita Falls | 800.333.2608  |

### **ALIGNMENT SERVICES**

- ✓ State-of-the-art alignment equipment
- ✓ Reduce downtime
- ✓ Save on fuel mileage
- ✓ Smoother ride, less driver fatigue
- ✓ Reduced expensive suspension repairs
- ✓ Improved safety

Having the alignment routinely checked and corrected can save you thousands in tires and increase your fuel MPG.