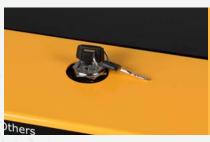

Easy startup and controlled user access with simple on/off key switch.

Battery discharge Indicator with lift interrupt prevents over-discharging of the battery to protect electrical components.

All controls - lift//lower, travel, and horn-accessible from either side of the handle for left- or right-handed operators.