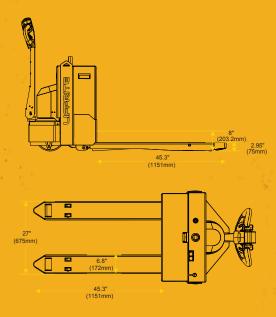

## 1275955/001

- » Capacity: 3,500 lbs.
- » Fork Length (Nominal): 48 in.
- » Fork Overall Width (OAW): 27 in.
- » Low Height: 2.95 in.
- » Battery: 24V
- » Raised Height: 8 in.
- » Drive Tire: 9.8 in.
- » Load Wheel: 3 in.
- Travel Speed (FL/NL): 3.4 mph