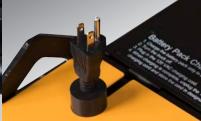

## **EFFICIENT:**

Superior efficiency with a lift/lower cutout that prevents lifting on a low battery so the unit can be moved to a charging station.

Faster, more convenient charging with an easily accessible, always available, self-storing charging cord.

Onboard charger makes it easy and convenient to charge the truck so it's ready when you are.

Due to continuous product improvement, specifications are subject to change without notice or obligation. Some systems and features shown are optional at extra cost. Lift-Rite is a U.S. trademark of Lift-Rite.