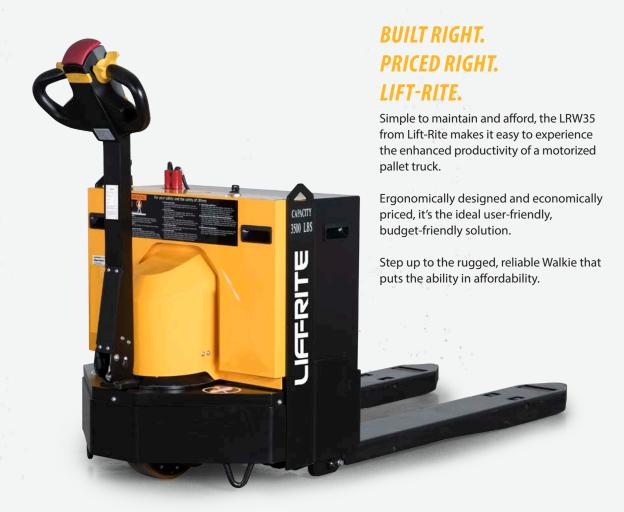

## **AFFORDABLE:**

Greater application flexibility with the perfect combination of high capacity and low cost.

Economical ongoing operation with low maintenance requirements and costs.

## 1275955/001

- » Capacity: 3,500 lbs.
- » Fork Length (Nominal): 48 in.
- » Fork Overall Width (OAW): 27 in.
- » Low Height: 2.95 in.
- » Battery: 24V
- » Raised Height: 8 in.
- » Drive Tire: 9.8 in.
- » Load Wheel: 3 in.
- Travel Speed (FL/NL): 3.4 mph