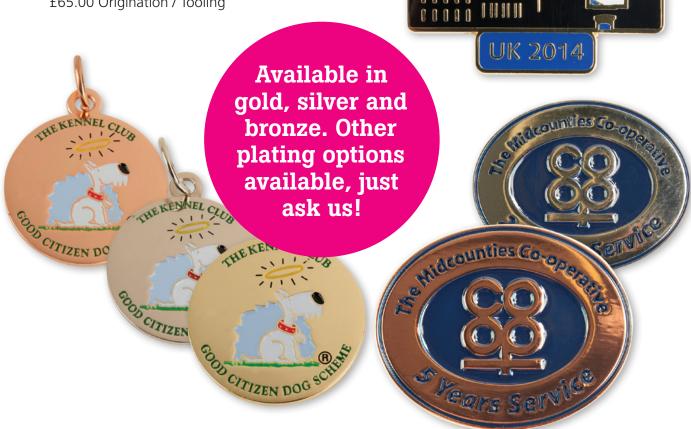

## **Die Stamped Badges**

This finish radiates quality and value, great for corporate jewellery or recognition badges. This product can have a sandblasted background to create a classic looking badge. The badge is die stamped in either copper or brass and plated in a choice of gold or silver. Available with butterfly clasp, magnet or pin attachment.

#### **More Details**

These badges are die stamped in either copper or brass and can then be plated in a choice of gold, silver or bronze. The raised areas can be highly polished to contrast and compliment the misty textures recessed areas, providing superb definition for any detailed graphics.

The finish is the perfect choice for medals, brooches, staff badges and for employee recognition awards.

| Die<br>Struck | 100   | 200   | 300   | 500+              |
|---------------|-------|-------|-------|-------------------|
| 20mm          | £1.68 | £1.42 | £1.23 | Call for<br>Price |
| 30mm          | £2.18 | £1.95 | £1.75 | Call for<br>Price |
| 40mm          | £3.42 | £3.22 | £2.97 | Call for<br>Price |