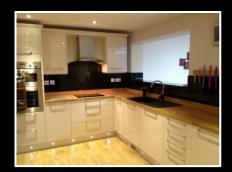

## Processed **Glass**

The latest edition to the **County Glass** processing facilities is our own, in-house spray booth. We can now paint glass pieces in any RAL colour for a multitude of uses. These encompass everything from splashbacks (cut on our CNC Machine), to individual tiles. We can produce **work surfaces**, **furniture pieces**, **decorative glass** for **homes** and **offices** and we are open to discuss the possibilities of any project.

Whether its an individual piece for home or business, or a large, complex, bulk order, **County Glass** can provide you with an eye catching solution.