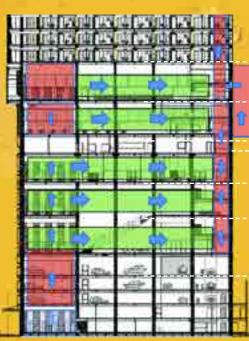

# ESTELAR HOTEL

LEVELS 17-20 AND 23-24:

Company Meeting Rooms: PLEASE REFER TO COMPANY MEETING ROOM LIST FOR LEVELS/ROOM NUMBERS

LEVEL 12:

Estelar Hotel Guests' Lobby for Check In

LEVEL 11:

Estelar Hotel Guests' Breakfast Restaurant

LEVEL 10: Networking

LEVEL 8: Exhibition and Coffee Breaks

LEVEL 6:

Registration, Conference Plenary sessions, Networking and Coffee Breaks

LEVEL 12: Hyatt Hotel Guests' Lobby for Check In

LEVEL 11:

Delegate and AP Lunches and Hotel Guests' Breakfast restaurants

LEVEL 10:

Welcome Reception, Delegate and AP Lunches and IFEAT Meeting/Course Rooms