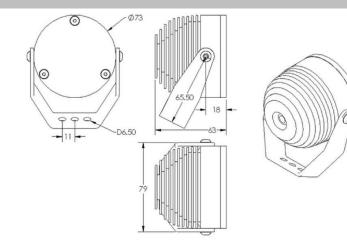

|
| Ambient Temperature <i>Physical Details</i>                                              | -10 to +40<br>Aluminium ro                          | Degrees C                                  |
| Ambient Temperature<br><i>Physical Details</i><br>Mounting Type                          | -10 to +40<br>Aluminium ro<br>Matte silve           | Degrees C<br>tating bracket                |
| Ambient Temperature<br>Physical Details<br>Mounting Type<br>Finish                       | -10 to +40<br>Aluminium ro<br>Matte silve           | Degrees C<br>tating bracket<br>r anodising |
| Ambient Temperature<br>Physical Details<br>Mounting Type<br>Finish<br>Ingress Protection | -10 to +40<br>Aluminium ro<br>Matte silve<br>IP68 @ | Degrees C<br>tating bracket<br>r anodising |

## **Profile Dimensions**