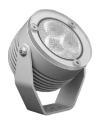

## Features

- ${\sf P}$ olycarbonate vandal-proof face
- Tough machined aluminium housing
- Weatherproof to IP68

The Polyflood 3 is a high-powered singlecolour spotlight which uses 3 Luxeon Rebel LEDs.

The unit offers excellent light output for numerous applications including wall lighting, mood and accent lighting, garden and ornamental, bar and club and architectural lighting.

The unit is IP68 rated and has an integral adjustable bracket so can be mounted easily to walls, ceilings and floors.

An On-Board drive version of the Polyflood 3 is also available enabling the unit to be driven from a 12-24V constant voltage supply.