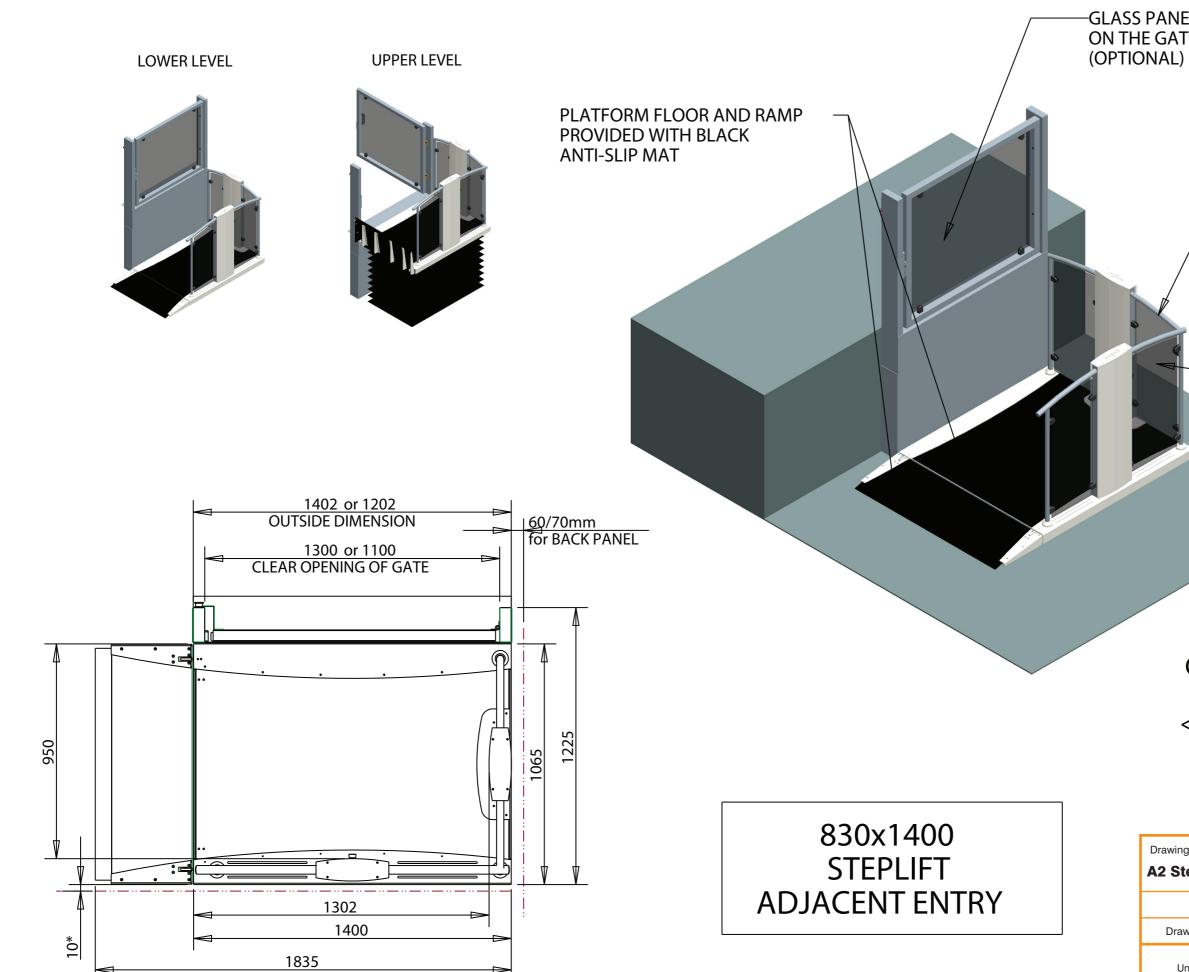

-GLASS PANEL PROVIDED ON THE GATE SECTION

## -PLATFORM HANDRAILS FINISHED IN POLISHED STAINLESS STEEL AS STANDARD

## -GLASS PANEL PROVIDED ON THE SIDES OF THE LIFT (OPTIONAL)

## **CLEARANCE EITHER SIDE** OF STEPLIFT MUST BE <10mm OR >150mm TO COMPLY WITH BS6440.

| Drawing Title:                                                                                                             |                   | Drawing Number: |
|----------------------------------------------------------------------------------------------------------------------------|-------------------|-----------------|
| A2 Step Lift - 830 Adjacent Entry                                                                                          |                   |                 |
| Date: 24/01/12                                                                                                             | Scale: NTS        | Rev:            |
| Drawn By: <b>N Massey</b>                                                                                                  | Checked By: N     | Cardwell        |
| Unit 7, Deanfield Drive,<br>Link 59 Business Park,<br>Clitheroe, Lancs, BB7 1QJ,<br>Tel: 01200 405005<br>Fax: 01200 405006 | JXPS<br>fts for I |                 |
| Email: info@axess2.co.uk                                                                                                   | www.axess2.co.uk  |                 |