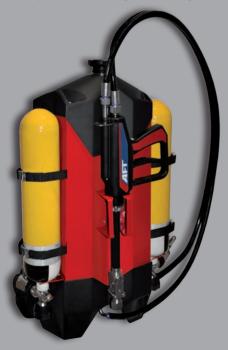

## BACKPACK 10/1

| TECHNICAL SPECIFICATIONS                      | BACKPACK 10/01                                                                                                   |
|-----------------------------------------------|------------------------------------------------------------------------------------------------------------------|
| Extinguishing agent tank                      |                                                                                                                  |
| Filling capacity                              | 10 litres                                                                                                        |
| Material                                      | Stainless steel                                                                                                  |
| Working pressure                              |                                                                                                                  |
| Pressure                                      | 8,5 bar                                                                                                          |
| Propellant gas bottle                         |                                                                                                                  |
| Medium                                        | Compressed air                                                                                                   |
| Technical specifications of pressure cylinder | <ul> <li>Filling pressure: 300 bar</li> <li>Volume: 2 litres</li> <li>Valve connection: G5/8 interior</li> </ul> |
| Technical parameters                          |                                                                                                                  |
| Operating time                                | Approx. 25 sec.                                                                                                  |
| Flow rate                                     | 24 litres/min                                                                                                    |
| Operating temperature                         | Tmin + 5°C; Tmax + 60°C                                                                                          |
| Carrying device                               | Ergonomically shaped backpack                                                                                    |
| Extinguishing gun                             |                                                                                                                  |
| Changeover time                               | Approx. 2 sec. from jet to spray mode                                                                            |
| Lancing distance                              | Approx. 16 - 18 m jet mode<br>Approx. 6 - 7 m spray mode                                                         |
| Electrical Fires                              | Up to 1000 V / 3 m distance                                                                                      |
| Ratings (using Ecodare 423)                   |                                                                                                                  |
| A Fire Class                                  | <b>55 A</b> (as per EN3)                                                                                         |
| B Fire Class                                  | 233 B (as per EN3) IIB (as per EN 1866) (e.g. with extinguishing agent Moussel C)                                |
| Dimensions                                    |                                                                                                                  |
| Weight empty (without air bottle)             | Approx. 11,5 kg                                                                                                  |
| Dimensions (LxWxH)                            | Approx. 260 x 400 x 700 mm                                                                                       |
| Certifications                                |                                                                                                                  |
| Standards                                     | DIN EN 3, MED, GS, TÜV, ISO 9001 (manufacturer)*                                                                 |