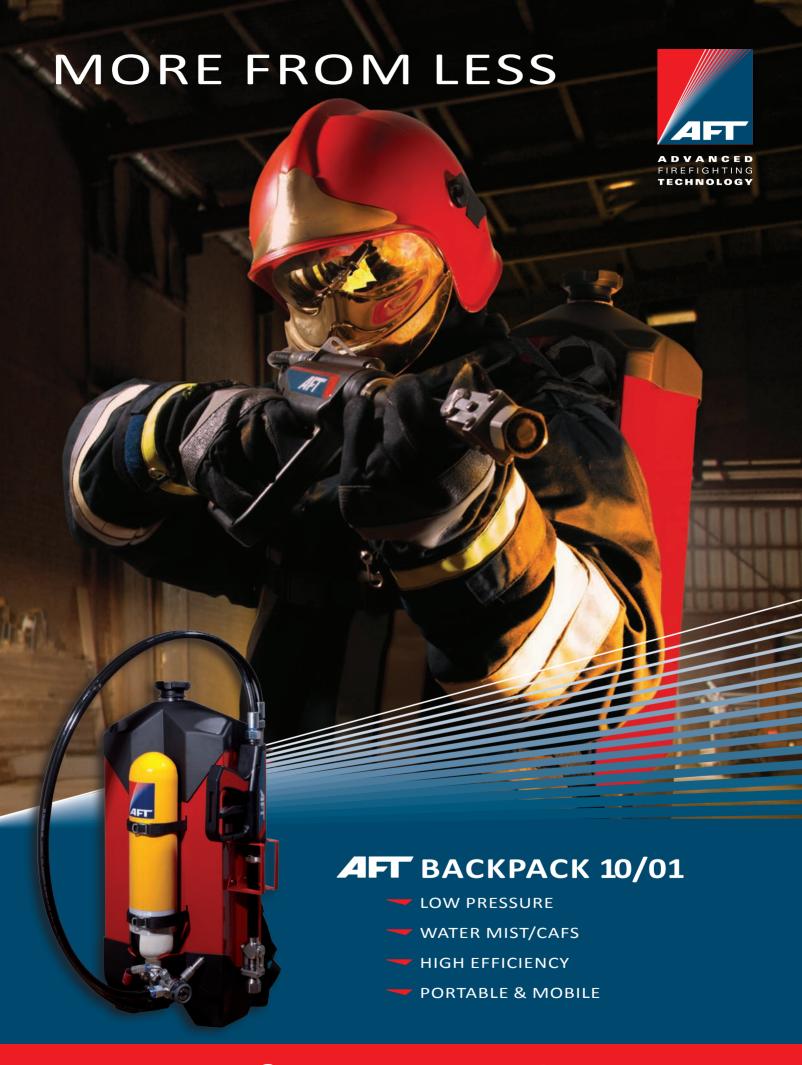

## BACKPACK 10/1

| TECHNICAL SPECIFICATIONS                      | BACKPACK 10/01                                                                                                   |
|-----------------------------------------------|------------------------------------------------------------------------------------------------------------------|
| Extinguishing agent tank                      |                                                                                                                  |
| Filling capacity                              | 10 litres                                                                                                        |
| Material                                      | Stainless steel                                                                                                  |
| Working pressure                              |                                                                                                                  |
| Pressure                                      | 8,5 bar                                                                                                          |
| Propellant gas bottle                         |                                                                                                                  |
| Medium                                        | Compressed air                                                                                                   |
| Technical specifications of pressure cylinder | <ul> <li>Filling pressure: 300 bar</li> <li>Volume: 2 litres</li> <li>Valve connection: G5/8 interior</li> </ul> |
| Technical parameters                          |                                                                                                                  |
| Operating time                                | Approx. 25 sec.                                                                                                  |
| Flow rate                                     | 24 litres/min                                                                                                    |
| Operating temperature                         | Tmin + 5°C; Tmax + 60°C                                                                                          |
| Carrying device                               | Ergonomically shaped backpack                                                                                    |
| Extinguishing gun                             |                                                                                                                  |
| Changeover time                               | Approx. 2 sec. from jet to spray mode                                                                            |
| Lancing distance                              | Approx. 16 - 18 m jet mode<br>Approx. 6 - 7 m spray mode                                                         |
| Electrical Fires                              | Up to 1000 V / 3 m distance                                                                                      |
| Ratings (using Ecodare 423)                   |                                                                                                                  |
| A Fire Class                                  | <b>55 A</b> (as per EN3)                                                                                         |
| B Fire Class                                  | 233 B (as per EN3) IIB (as per EN 1866) (e.g. with extinguishing agent Moussel C)                                |
| Dimensions                                    |                                                                                                                  |
| Weight empty (without air bottle)             | Approx. 11,5 kg                                                                                                  |
| Dimensions (LxWxH)                            | Approx. 260 x 400 x 700 mm                                                                                       |
| Certifications                                |                                                                                                                  |
| Standards                                     | DIN EN 3, MED, GS, TÜV, ISO 9001 (manufacturer)*                                                                 |