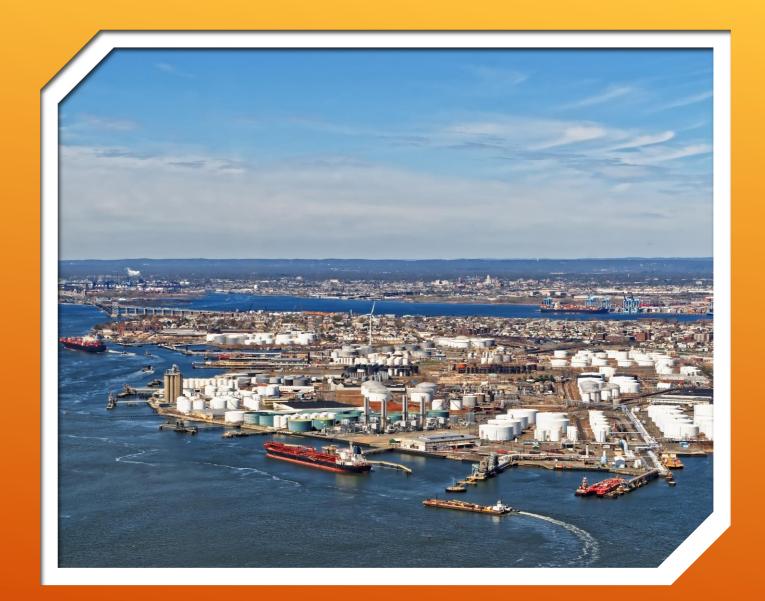

#### <u>PORT</u> NEWARK/ELIZABETH

- Busiest container port in the world in 1985
- > 2017: only 3<sup>rd</sup> largest in the county
- 2017: the Port of New York and New Jersey handled 3,845,424 cargo containers