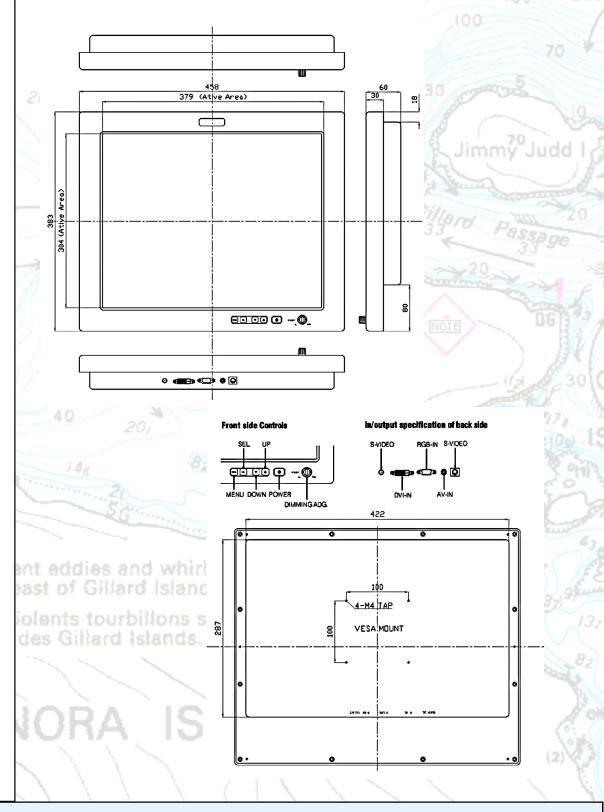

Mounting Options VESA / Flush mounting

View Angle 170(H) 160 (V)

Response Time 1.3msec

**Light Source** Light Emitting Diodes

Input Voltage DC12V @ 2.5A (Option: AC 110/220V)

**Power Consumption** 38W

**Out-dimensions** 15.04"(W)x18.03"(H)x2.36"(D), 458(W)x383

(H)x60(D)mm

Operating Range -10C ~ 60C

Cases Color Black , Dark Gray

IP Rating Front Side:IP65, Rear Side:IP32

Warranty 2 yrs

Dimming Range 1000:1 (dimming control to dark to full bright)

Ebb/Jusant 8kn

Weight 14.4 LBS(6.5Kg)