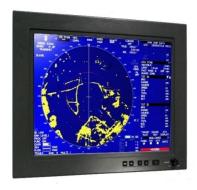

## **LED-Sunlight Readable Indoor LCD Monitor**

This product features the latest in LCD technology with 1,000 nit LED backlights rated at 70,000 hours life. This product feature LED Backlights (Direct sunlight readable), optically bonded anti glare impregnated glass, perfect 1000:1 dimming, DVI, VGA, S-Video, Composite, and Mil Spec. OSD controls.

## **Features**

- res Flood/Flot 10km Ebb/Jusant 8km
- --19.0" TFT LCD
- --1,280 X 1,024 resolution (SXGA)
- --12VDC 3.5A
- --Applications: In-Outdoor, Kiosk, Marine, Vehicles.

Big Bay

Display Size 19.0"

**Resolution** 1,280 x 1,024(SXGA)

Contrast Ratio 1,000:1

Brightness LED Backlight Type- 1,000 nit

Panel Surface Anti-Glare Coating(Option: Optical Bonded, Tempered

Glass)

**Inputs** DVI,VGA, Composite, S-Video,