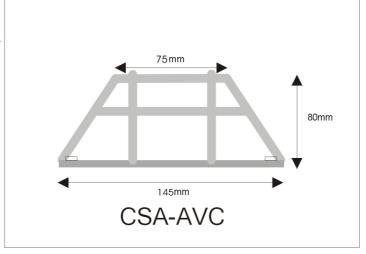

# **CSA-AVC DIMENSIONS**

#### Note:

Part No CSA-AVC is suitable for all Cig-Arrête Slave Sensor Units.

Part No CSA-AVC3 must be used for all SD Evolution Master units due to increased depth and shape of the products—these are:

CSA-GOV, CSA-FOV, CSA-FSU, CSA-FGV, CSA-FGS, CSA-FSV, CSA-GSV