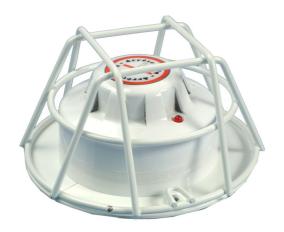

# 'Cig-Arrête<sup>©</sup> Anti-Vandal Cage (Part No CSA-AVC)

## **Description**

The Cig-Arrête Anti-Vandal Cage offers a high degree of physical protection to each Cig-Arrête Sensor unit, in areas that may be subject to wilful damage and vandalism.

The cages can be retrofit following the installation of your Cig-Arrête System and is suitable for the following products:

#### **Product Features**

The Cig-Arrête Anti-Vandal Cage is manufactured using a high grade steel, with fully welded joints to provide a robust cage structure. The steel cage is finished with a high gloss white powder coating paint to maintain its appearance throughout its life.

The cage base plate is manufactured from mild steel with the same powder coat finish.

### To ease installation or even retrofit after the Cig-Arrête Sensor unit has been installed, the cage base plate is split into two halves which can be inserted either side of the sensor base once the fixing screws have been slackened.

Anti-Tamper screws are used to secure the cage to the base plates to further avoid the possibility of vandalism.