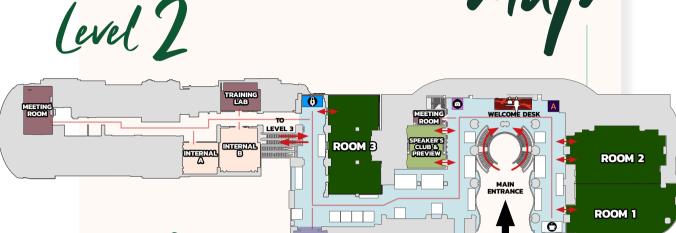

level 3

#### Legend

/2

- Coffee & Lunch
- Conference Roon
- Exhibition
- A IMCAS Academy booth
- Meeting Room & Training Lab
- Open Stage Talks
- Photobooth

  Poster Area
- Selfie Corner

Speaker's Club & Preview

VIP Space