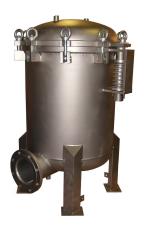

## Universal Multi-Bag Filter Vessel- MF series

Up to 1000 m3/hr flow capacity

## **Multi Bag Filter Vessel**

We offer multi bag vessel from 2 bags to 24 bags per vessel with unique spring aided cover closure design and innovative quick closure design which you can open and close the cover for bag change out in less than 5-10 minutes!

## **Features**

Four available choices for cover closure

DL type Davit Lid Cover Closure

SA type Unique Spring Lifting cover closure

SB type Spring Balancer Cover Closure

SV type -Quick Opening Cover