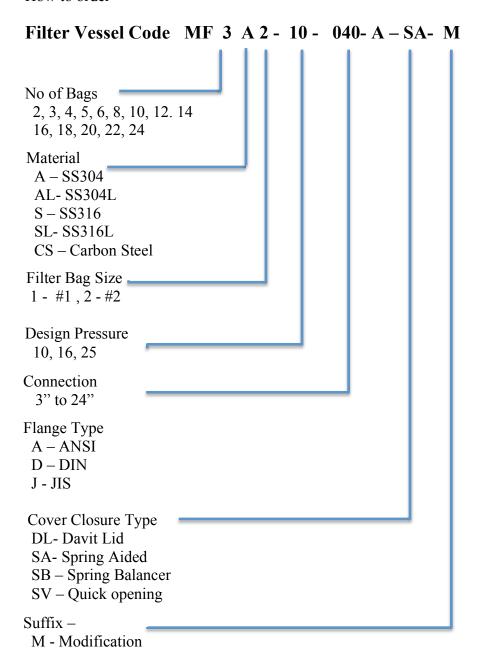

## **Specification**

Design accordance to ASME Standard

Material – Carbon Steel, SS304, SS316, SS316L

Other options Rubber Lining, ETFE coating

Connection ANSI, DIN, JIS flange

How to order

Asia Pacific Regional Office