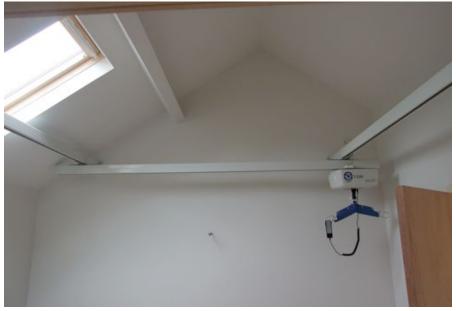

## OT200 Ceiling Hoist H System in combination with Shower Trolley, Worcestershire, UK

The client was keen with their new extension to cause minimum disruption to their design, and for the ceiling hoist to blend in as much as possible, this is where the compact design of the white motor and track from OpeMed excelled.

Large H system fitted on wall brackets

OpeMed Shower Trolley in combination with ceiling hoist

The H system covered all of the bedroom. The facility to use the OT200 even when the tape is at an angle meant every corner of the room was covered in case of a fall.

The discreet wall brackets allowed a simple and clean install for the H system,

even with the vaulted ceiling.

The OpeMed shower trolley with the fold up/down sides was narrow enough to be pushed through the normal sized door.