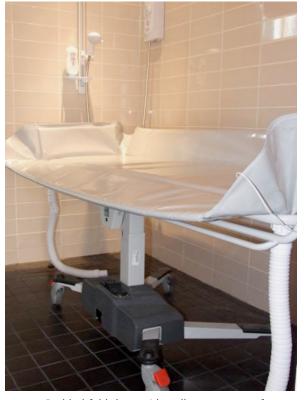

Large H system fitted on wall brackets

OpeMed Shower Trolley in combination with ceiling hoist

The H system covered all of the bedroom. The facility to use the OT200 even when the tape is at an angle meant every corner of the room was covered in case of a fall.

The discreet wall brackets allowed a simple and clean install for the H system,

even with the vaulted ceiling.

The OpeMed shower trolley with the fold up/down sides was narrow enough to be pushed through the normal sized door.

## **Ceiling Hoist with Shower Trolley**

The shower trolley was small enough to fit into the recessed wet area

The OpeMed shower trolley is available in 3 different lengths (1600, 1900, 2100mm), and due to the mechanism being offcentre, can be positioned over the bed for easy transfer on or off.