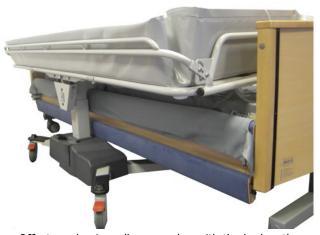

Padded fold down sides allow easy transfer

Offset mechanism allows overlap with the bed so the carer does not have to reach and allows use in the smallest of rooms