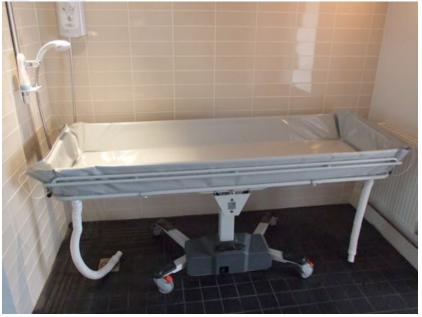

Large H system fitted on wall brackets

OpeMed Shower Trolley in combination with ceiling hoist

The H system covered all of the bedroom. The facility to use the OT200 even when the tape is at an angle meant every corner of the room was covered in case of a fall.

The discreet wall brackets allowed a simple and clean install for the H system,

even with the vaulted ceiling.

The OpeMed shower trolley with the fold up/down sides was narrow enough to be pushed through the normal sized door.

Used for shallow bathing in the bedroom on a bad day, or showering at a comfortable angle in the bathroom where the water drains away.

## **Ceiling Hoist with Shower Trolley**

The shower trolley was small enough to fit into the recessed wet area

The OpeMed shower trolley is available in 3 different lengths (1600, 1900, 2100mm), and due to the mechanism being offcentre, can be positioned over the bed for easy transfer on or off.

Padded fold down sides allow easy transfer

Offset mechanism allows overlap with the bed so the carer does not have to reach and allows use in the smallest of rooms