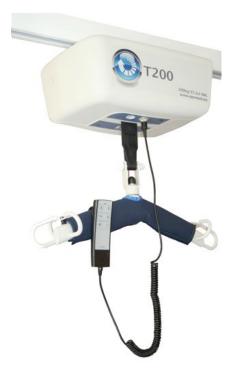

## OT200 Ceiling Hoist H System in combination with Shower Trolley, Worcestershire, UK

The client was keen with their new extension to cause minimum disruption to their design, and for the ceiling hoist to blend in as much as possible, this is where the compact design of the white motor and track from OpeMed excelled.