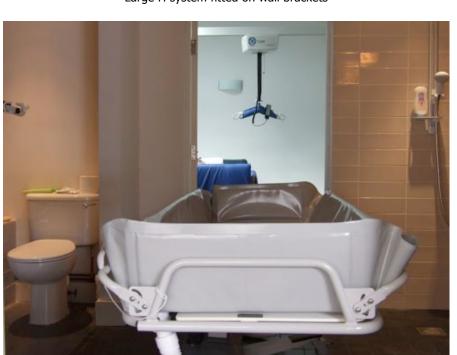

Used for shallow bathing in the bedroom on a bad day, or showering at a comfortable angle in the bathroom where the water drains away.

## **Ceiling Hoist with Shower Trolley**

The shower trolley was small enough to fit into the recessed wet area

The OpeMed shower trolley is available in 3 different lengths (1600, 1900, 2100mm), and due to the mechanism being offcentre, can be positioned over the bed for easy transfer on or off.

Padded fold down sides allow easy transfer

Offset mechanism allows overlap with the bed so the carer does not have to reach and allows use in the smallest of rooms