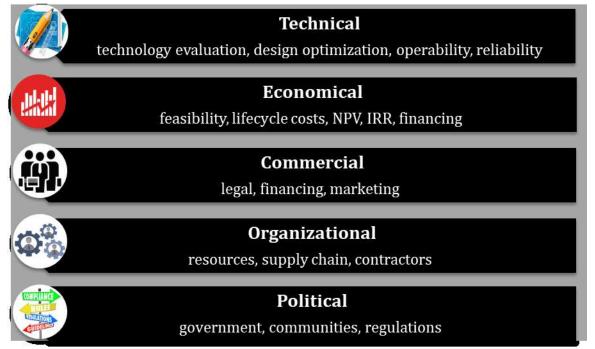

### Unique Approach

Shale has changed the industry reduced margins and increased competition among oil and gas producing countries

New or smaller producers have to look at new ways to participate in the market

Lower cost of production is key to success