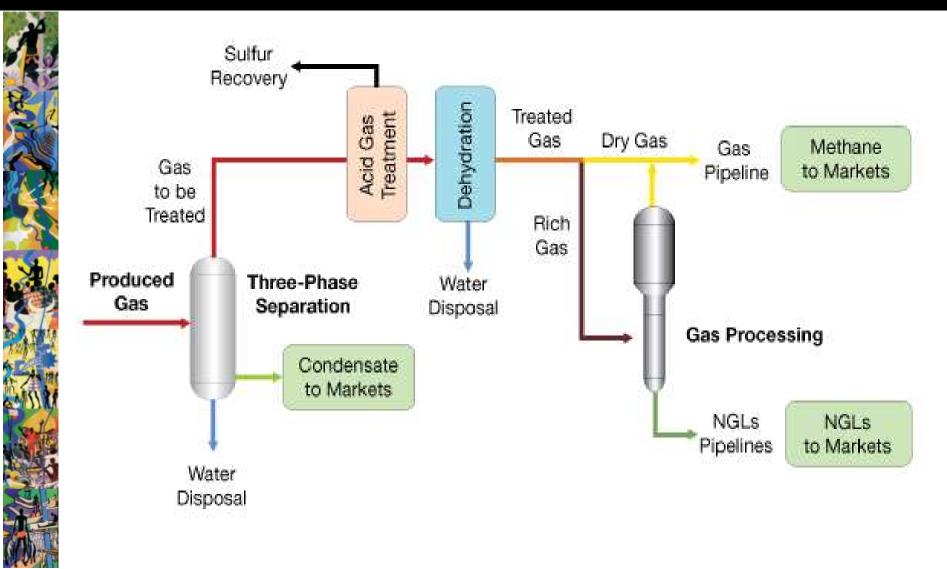

### Gas Treatment Plant Schematic

# Oil & Gas Facilities

- Well site facilities & gathering systems
- Separation (oil, gas, water)
- Gas processing & liquids
- Flare and emergency systems
- Enhanced oil recovery (EOR)
- Pipelines, terminal facilities, gathering systems
- Water & water management
- Infrastructure, power, and utilities