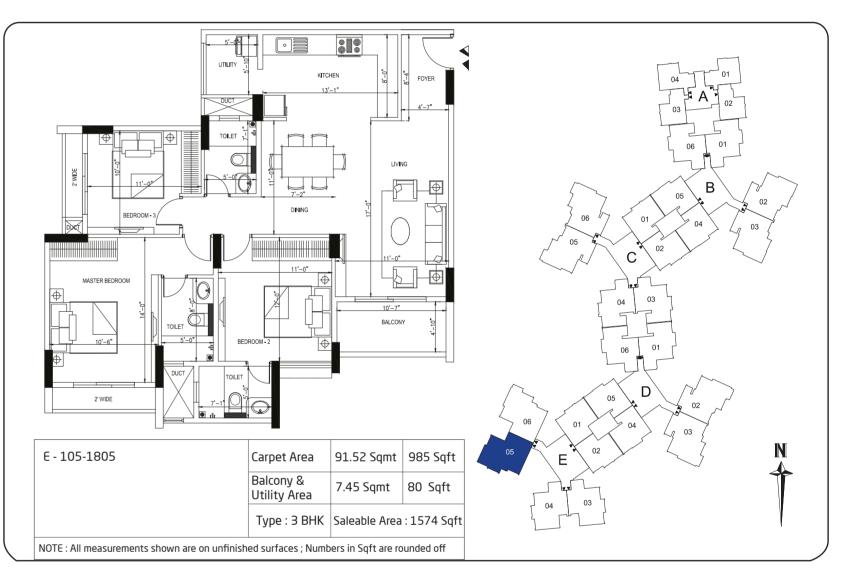

# SITE PLAN





# ORCHID WHITEFIELD

1/2/2.5/3 BHK Apartments Off Whitefield Main Road

RERA #.:PRM/KA/RERA/1251/446/PR/171201/000402 for further information www.rera.karnataka.gov.in









## **UNIT PLANS**



















## **SPECIFICATIONS**

#### WALL FINISHING

- Internal Walls and Ceiling finished with Oil Bound Distemper
- External Walls painted with weather coat /weather shield paints

#### **FLOORING**

- Vitrified Tiles for Living/Dining/Kitchen/Bedrooms.
- Ceramic tiles for balconies and utility areas
- Lobbies with rustic/ vitrified tiles
- Staircases with granite.

#### **DOORS & WINDOWS**

- Main doors with teak wood frames and teak finish flush doors.
- Other doors with sal wood frames with moulded skin panel doors.
- Powder coated Aluminium windows

#### **KITCHEN**

- Granite counter with single drain board sink
- Cladding with ceramic tiles 2ft above the kitchen platform

#### **TOILETS**

- Ceramic Tiles dado upto 7ft height
- Grid False Ceiling
- Counter Basin / Wall hung basin.
-