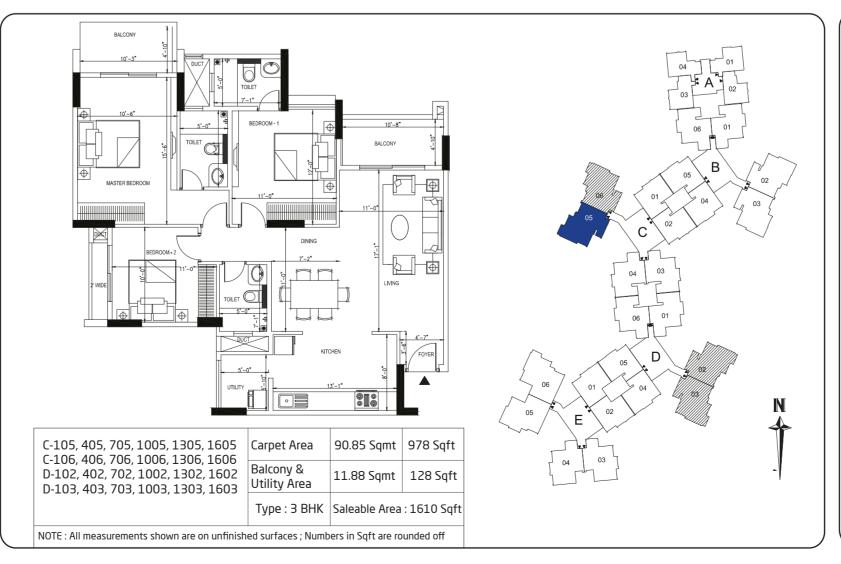

# SITE PLAN





# ORCHID WHITEFIELD

1/2/2.5/3 BHK Apartments Off Whitefield Main Road

RERA #.:PRM/KA/RERA/1251/446/PR/171201/000402 for further information www.rera.karnataka.gov.in









## **UNIT PLANS**



















## **SPECIFICATIONS**

#### WALL FINISHING

- Internal Walls and Ceiling finished with Oil Bound Distemper
- External Walls painted with weather coat /weather shield paints

#### **FLOORING**

- Vitrified Tiles for Living/Dining/Kitchen/Bedrooms.
- Ceramic tiles for balconies and utility areas
- Lobbies with rustic/ vitrified tiles
- Staircases with granite.

#### **DOORS & WINDOWS**

- Main doors with teak wood frames and teak finish flush doors.
- Other doors with sal wood frames with moulded skin panel doors.
- Powder coated Aluminium windows

#### **KITCHEN**

- Granite counter with single drain board sink
- Cladding with ceramic tiles 2ft above the kitchen platform

#### **TOILETS**

- Ceramic Tiles dado upto 7ft height
- Grid False Ceiling
- Counter Basin / Wall hung basin.
- C P