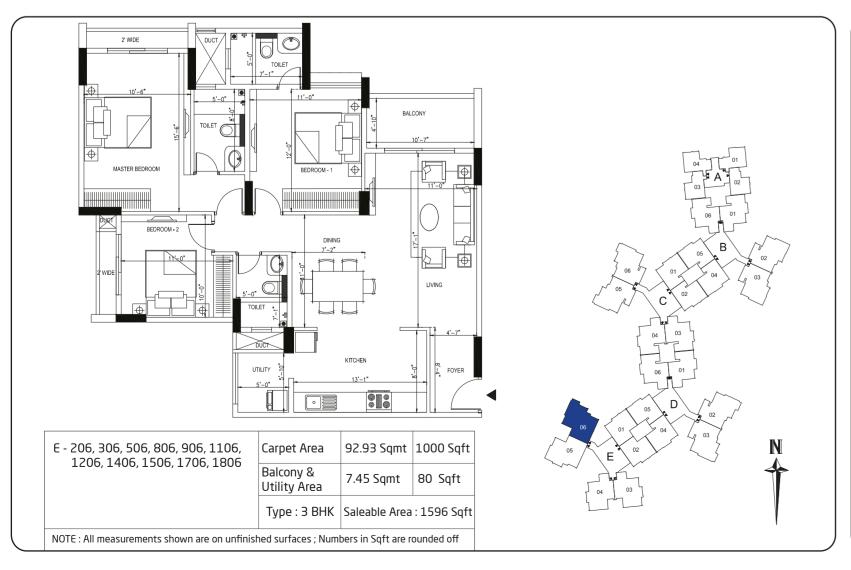

# SITE PLAN





# ORCHID WHITEFIELD

1/2/2.5/3 BHK Apartments Off Whitefield Main Road

RERA #.:PRM/KA/RERA/1251/446/PR/171201/000402 for further information www.rera.karnataka.gov.in









## **UNIT PLANS**



















## **SPECIFICATIONS**

#### WALL FINISHING

- Internal Walls and Ceiling finished with Oil Bound Distemper
- External Walls painted with weather coat /weather shield paints

#### **FLOORING**

- Vitrified Tiles for Living/Dining/Kitchen/Bedrooms.
- Ceramic tiles for balconies and utility areas
- Lobbies with rustic/ vitrified tiles
- Staircases with granite.

#### **DOORS & WINDOWS**

- Main doors with teak wood frames and teak finish flush doors.
- Other doors with sal wood frames with moulded skin panel doors.
- Powder coated Aluminium windows

#### **KITCHEN**

- Granite counter with single drain board sink
- Cladding with ceramic tiles 2ft above the kitchen platform

#### **TOILETS**

- Ceramic Tiles dado upto 7ft height
- Grid False Ceiling
- Counter Basin / Wall hung basin.
- C