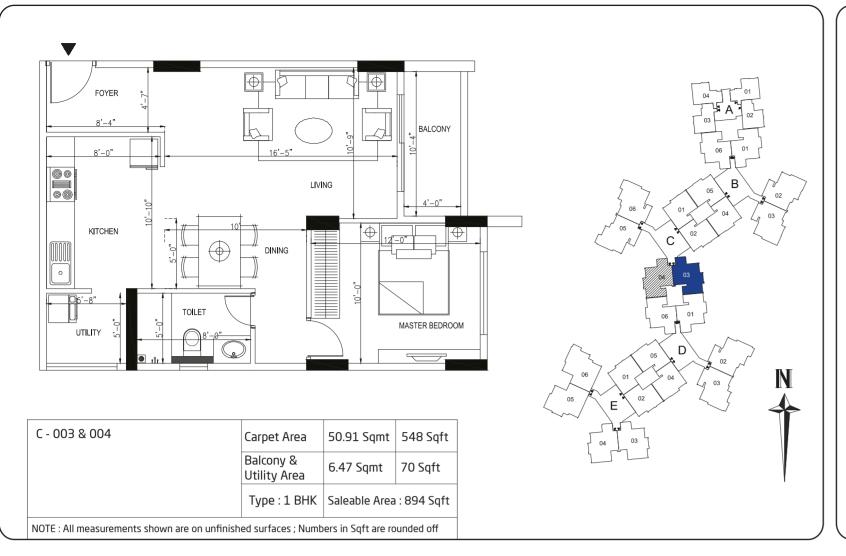

# SITE PLAN





# ORCHID WHITEFIELD

1/2/2.5/3 BHK Apartments Off Whitefield Main Road

RERA #.:PRM/KA/RERA/1251/446/PR/171201/000402 for further information www.rera.karnataka.gov.in









## **UNIT PLANS**



















## **SPECIFICATIONS**

#### WALL FINISHING

- Internal Walls and Ceiling finished with Oil Bound Distemper
- External Walls painted with weather coat /weather shield paints

#### **FLOORING**

- Vitrified Tiles for Living/Dining/Kitchen/Bedrooms.
- Ceramic tiles for balconies and utility areas
- Lobbies with rustic/ vitrified tiles
- Staircases with granite.

#### **DOORS & WINDOWS**

- Main doors with teak wood frames and teak finish flush doors.
- Other doors with sal wood frames with moulded skin panel doors.
- Powder coated Aluminium windows

#### **KITCHEN**

- Granite counter with single drain board sink
- Cladding with ceramic tiles 2ft above the kitchen platform

#### **TOILETS**

- Ceramic Tiles dado upto 7ft height
- Grid False Ceiling
- Counter Basin / Wall hun