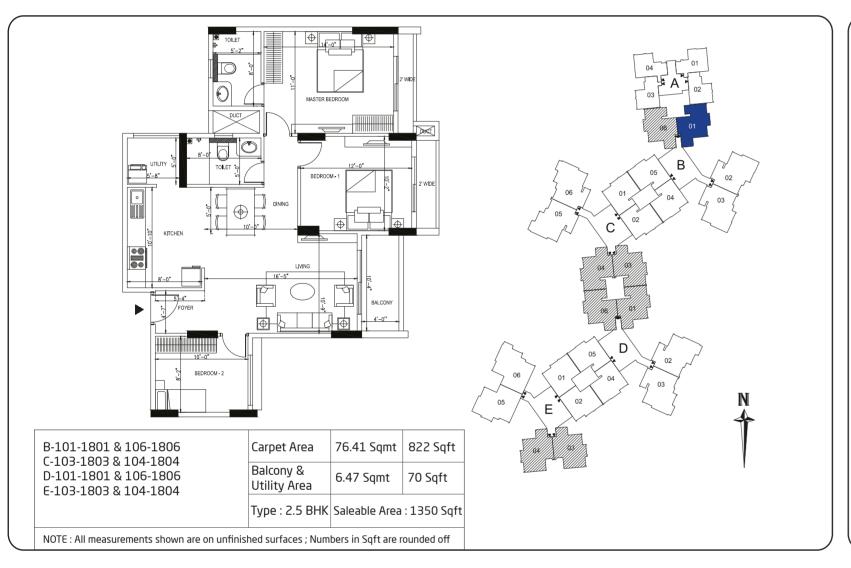

# SITE PLAN





# ORCHID WHITEFIELD

1/2/2.5/3 BHK Apartments Off Whitefield Main Road

RERA #.:PRM/KA/RERA/1251/446/PR/171201/000402 for further information www.rera.karnataka.gov.in









## **UNIT PLANS**



















## **SPECIFICATIONS**

#### WALL FINISHING

- Internal Walls and Ceiling finished with Oil Bound Distemper
- External Walls painted with weather coat /weather shield paints

#### **FLOORING**

- Vitrified Tiles for Living/Dining/Kitchen/Bedrooms.
- Ceramic tiles for balconies and utility areas
- Lobbies with rustic/ vitrified tiles
- Staircases with granite.

#### **DOORS & WINDOWS**

- Main doors with teak wood frames and teak finish flush doors.
- Other doors with sal wood frames with moulded skin panel doors.
- Powder coated Aluminium windows

#### **KITCHEN**

- Granite counter with single drain board sink
- Cladding with ceramic tiles 2ft above the kitchen platform

#### **TOILETS**

- Ceramic Tiles dado upto 7ft height
- Grid False Ceiling
- Counter Basin / Wall hung basi