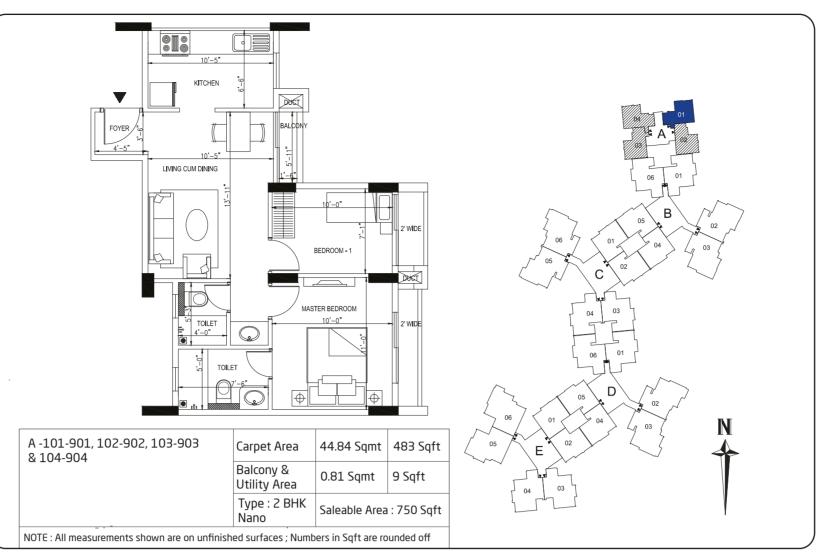

# SITE PLAN





# ORCHID WHITEFIELD

1/2/2.5/3 BHK Apartments Off Whitefield Main Road

RERA #.:PRM/KA/RERA/1251/446/PR/171201/000402 for further information www.rera.karnataka.gov.in









## **UNIT PLANS**



















## **SPECIFICATIONS**

#### WALL FINISHING

- Internal Walls and Ceiling finished with Oil Bound Distemper
- External Walls painted with weather coat /weather shield paints

#### **FLOORING**

- Vitrified Tiles for Living/Dining/Kitchen/Bedrooms.
- Ceramic tiles for balconies and utility areas
- Lobbies with rustic/ vitrified tiles
- Staircases with granite.

#### **DOORS & WINDOWS**

- Main doors with teak wood frames and teak finish flush doors.
- Other doors with sal wood frames with moulded skin panel doors.
- Powder coated Aluminium windows

#### **KITCHEN**

- Granite counter with single drain board sink
- Cladding with ceramic tiles 2ft above the kitchen platform

#### **TOILETS**

- Ceramic Tiles dado upto 7ft height
- Grid False Ceiling
- Counter Basin / Wall hung