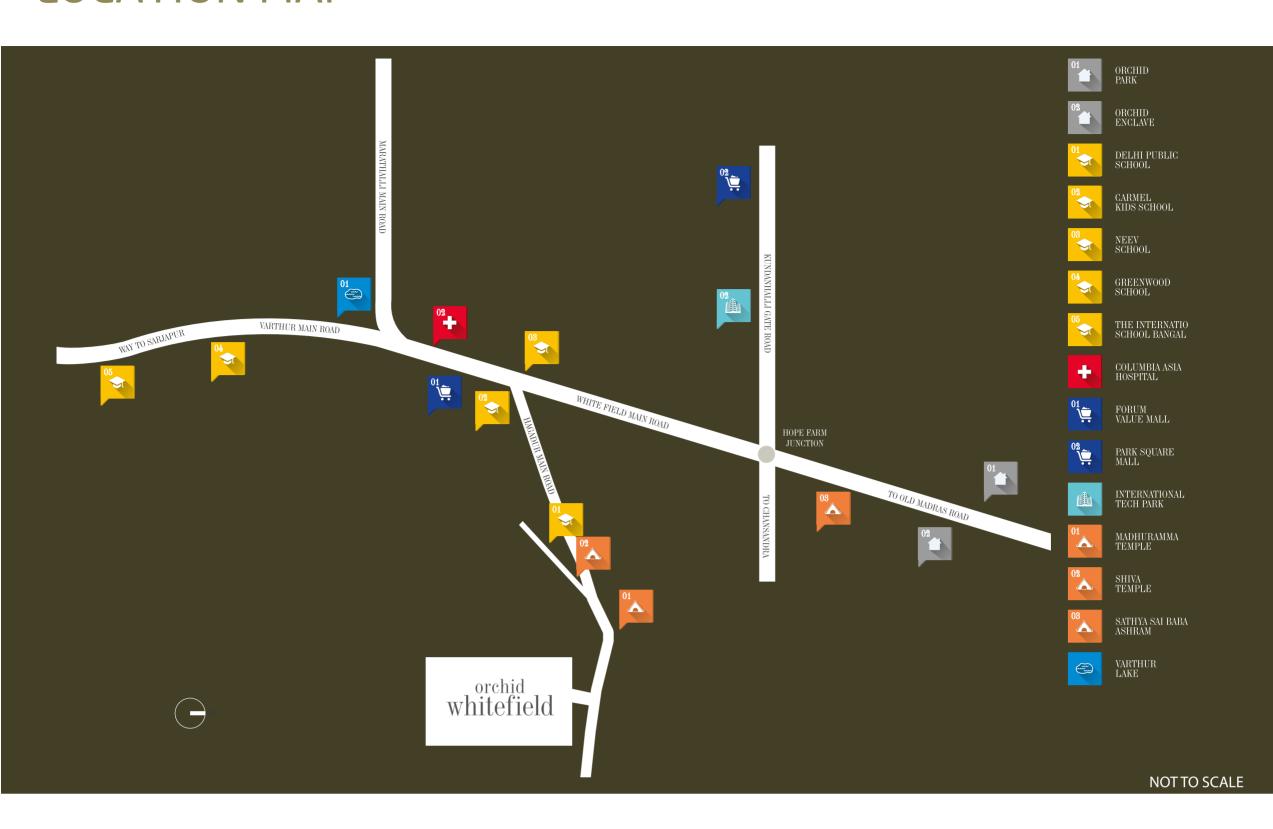

EN**

- Granite counter with single drain board sink
- Cladding with ceramic tiles 2ft above the kitchen platform

#### **TOILETS**

- Ceramic Tiles dado upto 7ft height
- Grid False Ceiling
- Counter Basin / Wall hung basin.
- C P fittings of Jaquar or equivalent
- EWC and Ceramic basins of Cera or equivalent in all toilets.

#### **ELECTRICAL**

- 1 BHK/2 BHK NANO:3 KW KPTCL supply & 0.75 KW DG back up
- 2 BHK: 4 KW KPTCL supply & .75 KW DG back up
- 3 BHK: 5 KW KPTCL supply & 1 KW DG back up
- 100% DG back up for pumps, lifts and common area

#### WATER SUPPLY

- CPVC line for water supply
- UPVC / PVC lines for soil, drainage and external lines
- Sewage Treatment Plant
- Rain water harvesting system

#### LIFTS

- One 8 Passengers Lift & Second 13 Passenger Lift.

## **LOCATION MAP**



### **AMENITIES**

- Arrival Court Yard
- Seating areas
- Multi use Lawn
- Basement Entry
- Basement Exit
- Wing Entrance
- Wing Exit
- Transformer Yard
- Adults Swimming pool
- Kids Pool

- Club House with mini party hall
- Club House with activity lawn
- Kids play area
- Cricket practice pitch
- Multipurpose Court
- Basketball practice court
- Outdoor gym
- Organic Converter
- Working pods
- Jogging track