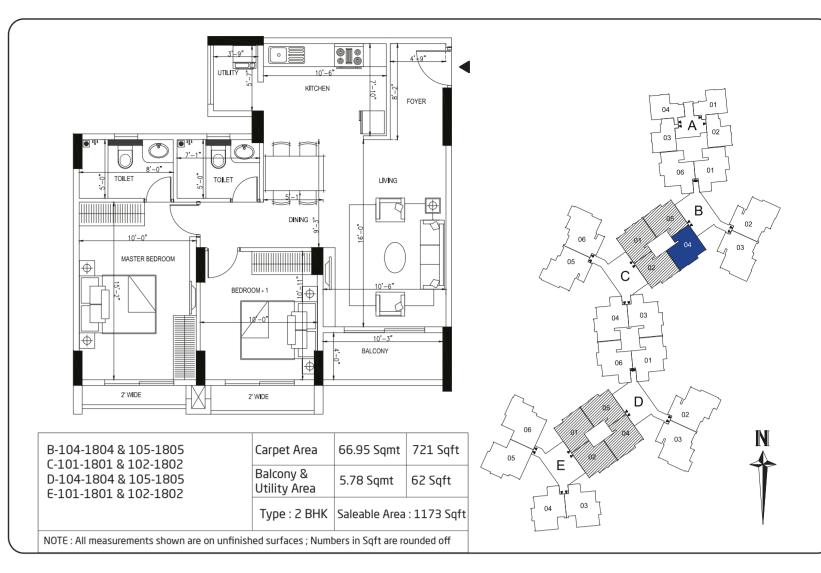

# SITE PLAN





# ORCHID WHITEFIELD

1/2/2.5/3 BHK Apartments Off Whitefield Main Road

RERA #.:PRM/KA/RERA/1251/446/PR/171201/000402 for further information www.rera.karnataka.gov.in









## **UNIT PLANS**



















## **SPECIFICATIONS**

#### WALL FINISHING

- Internal Walls and Ceiling finished with Oil Bound Distemper
- External Walls painted with weather coat /weather shield paints

#### **FLOORING**

- Vitrified Tiles for Living/Dining/Kitchen/Bedrooms.
- Ceramic tiles for balconies and utility areas
- Lobbies with rustic/ vitrified tiles
- Staircases with granite.

#### **DOORS & WINDOWS**

- Main doors with teak wood frames and teak finish flush doors.
- Other doors with sal wood frames with moulded skin panel doors.
- Powder coated Aluminium windows

#### **KITCHEN**

- Granite counter with single drain board sink
- Cladding with ceramic tiles 2ft above the kitchen platform

#### **TOILETS**

- Ceramic Tiles dado upto 7ft height
- Grid False Ceiling
- Counter Basin / Wall hung ba