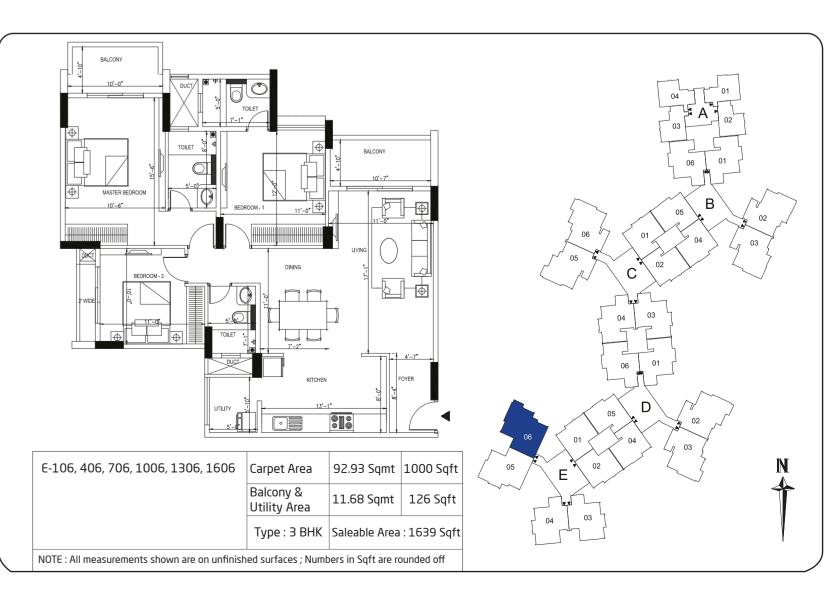

# SITE PLAN





# ORCHID WHITEFIELD

1/2/2.5/3 BHK Apartments Off Whitefield Main Road

RERA #.:PRM/KA/RERA/1251/446/PR/171201/000402 for further information www.rera.karnataka.gov.in









## **UNIT PLANS**



















## **SPECIFICATIONS**

#### WALL FINISHING

- Internal Walls and Ceiling finished with Oil Bound Distemper
- External Walls painted with weather coat /weather shield paints

#### **FLOORING**

- Vitrified Tiles for Living/Dining/Kitchen/Bedrooms.
- Ceramic tiles for balconies and utility areas
- Lobbies with rustic/ vitrified tiles
- Staircases with granite.

#### **DOORS & WINDOWS**

- Main doors with teak wood frames and teak finish flush doors.
- Other doors with sal wood frames with moulded skin panel doors.
- Powder coated Aluminium windows

#### **KITCHEN**

- Granite counter with single drain board sink
- Cladding with ceramic tiles 2ft above the kitchen platform

#### **TOILETS**

- Ceramic Tiles dado upto 7ft height
- Grid False Ceiling
- Counter Basin / Wall hung basin.
- C P f