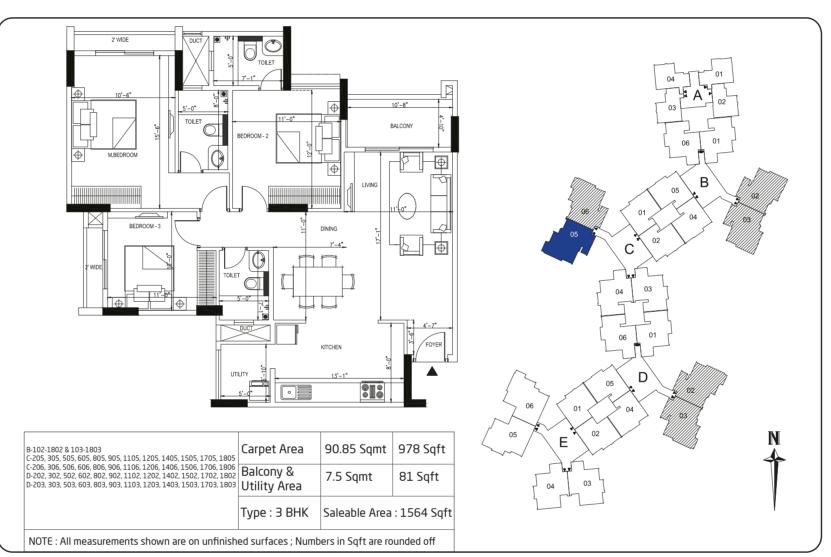

# SITE PLAN





# ORCHID WHITEFIELD

1/2/2.5/3 BHK Apartments Off Whitefield Main Road

RERA #.:PRM/KA/RERA/1251/446/PR/171201/000402 for further information www.rera.karnataka.gov.in









## **UNIT PLANS**



















## **SPECIFICATIONS**

#### WALL FINISHING

- Internal Walls and Ceiling finished with Oil Bound Distemper
- External Walls painted with weather coat /weather shield paints

#### **FLOORING**

- Vitrified Tiles for Living/Dining/Kitchen/Bedrooms.
- Ceramic tiles for balconies and utility areas
- Lobbies with rustic/ vitrified tiles
- Staircases with granite.

#### **DOORS & WINDOWS**

- Main doors with teak wood frames and teak finish flush doors.
- Other doors with sal wood frames with moulded skin panel doors.
- Powder coated Aluminium windows

#### **KITCHEN**

- Granite counter with single drain board sink
- Cladding with ceramic tiles 2ft above the kitchen platform

#### **TOILETS**

- Ceramic Tiles dado upto 7ft height
- Grid False Ceiling
- Counter Basin / Wall hung basin.