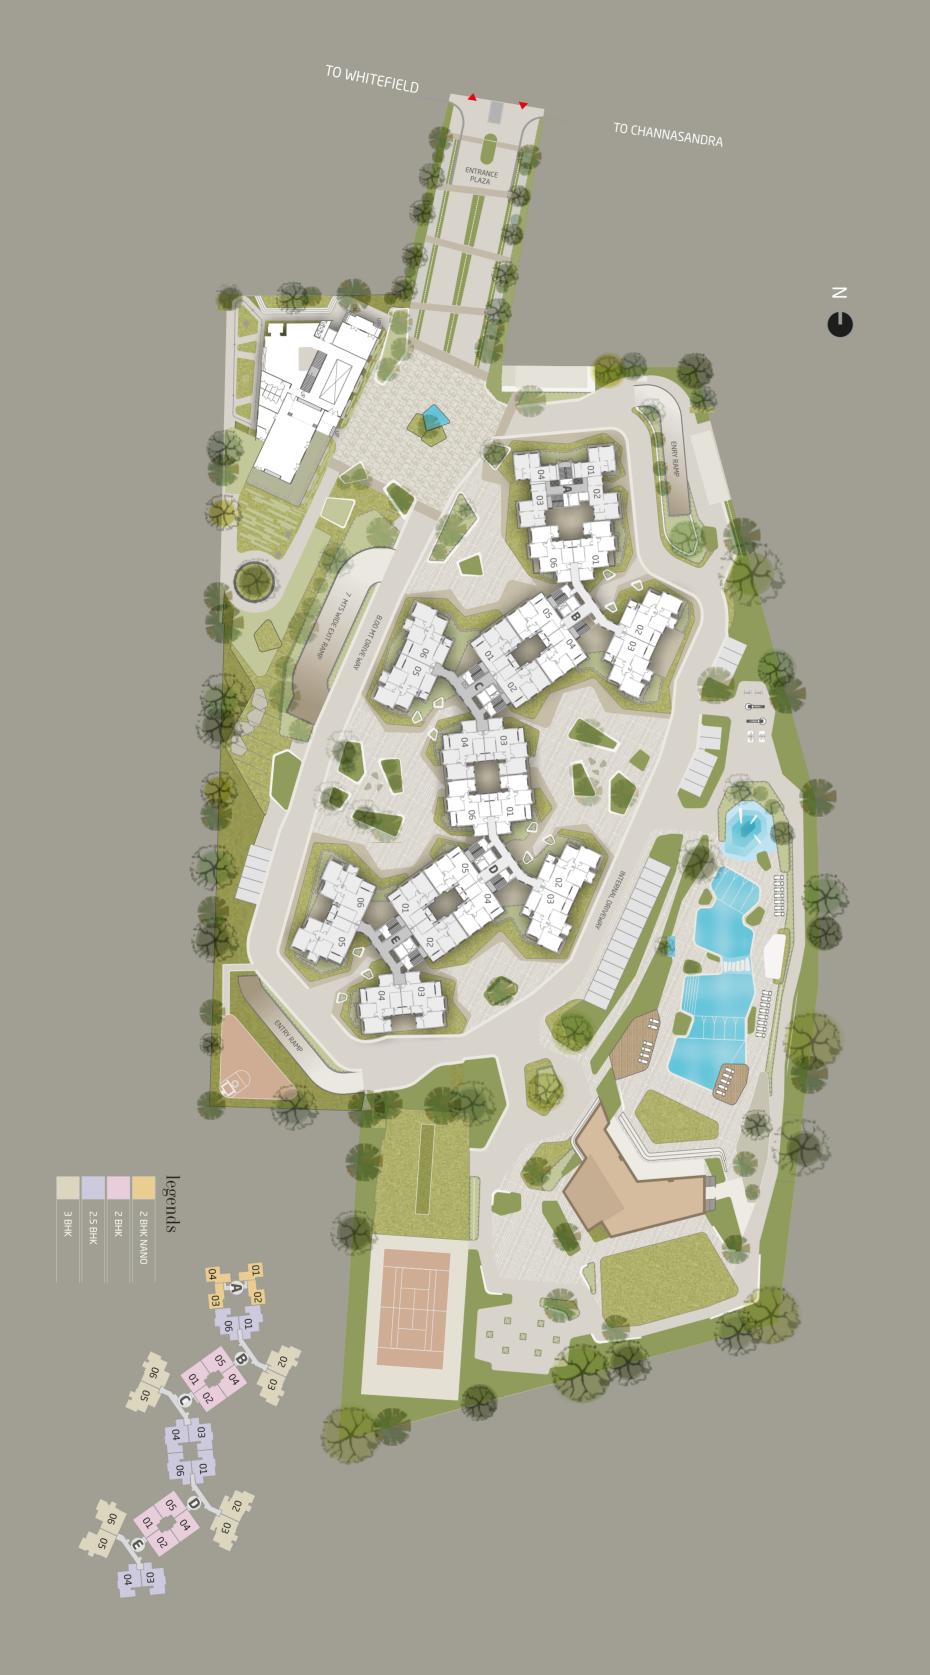

# SITE PLAN

### **AMENITIES**

- Arrival Court Yard
- Seating areas
- Multi use Lawn
- Basement Entry
- Basement Exit
- Wing Entrance
- Wing Exit
- Transformer Yard
- Adults Swimming pool
- Kids Pool

- Club House with mini party hall
- Club House with activity lawn
- Kids play area
- Cricket practice pitch
- Multipurpose Court
- Basketball practice court
- Outdoor gym
- Organic Converter
- Working pods
- Jogging track