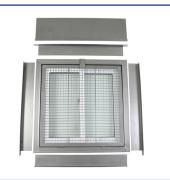

## #6066 INSTA 3'X3' WINDOW DESCRIPTION:

This is one tough and stylish window! This window looks as good as it is strong. Designed for maximum security, the grate can be opened from the inside allowing an unobstructed view. This window is 3'x3' (0.91m x 0.91m) and can be bolted on or welded in if desired to the container wall. The frame is made of 14 gauge steel square tubing. The product includes a sliding bug screen and a drip plate.

#### **FEATURES**

- · Fold down security screen for easy exit
- Easy to open window
- · Sliding bug screen
- · Bolt-on or weld-in
- · Drip plate included