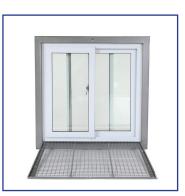

## #6066 INSTA 3'X3' WINDOW DESCRIPTION:

This is one tough and stylish window! This window looks as good as it is strong. Designed for maximum security, the grate can be opened from the inside allowing an unobstructed view. This window is 3'x3' (0.91m x 0.91m) and can be bolted on or welded in if desired to the container wall. The frame is made of 14 gauge steel square tubing. The product includes a sliding bug screen and a drip plate.

#### **FEATURES**

- · Fold down security screen for easy exit
- Easy to open window
- · Sliding bug screen
- · Bolt-on or weld-in
- · Drip plate included