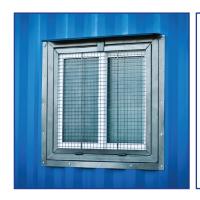

## #6066 INSTA 3'X3' WINDOW DESCRIPTION:

This is one tough and stylish window! This window looks as good as it is strong. Designed for maximum security, the grate can be opened from the inside allowing an unobstructed view. This window is 3'x3' (0.91m x 0.91m) and can be bolted on or welded in if desired to the container wall. The frame is made of 14 gauge steel square tubing. The product includes a sliding bug screen and a drip plate.

#### **FEATURES**

- · Fold down security screen for easy exit
- Easy to open window
- · Sliding bug screen
- · Bolt-on or weld-in
- · Drip plate included