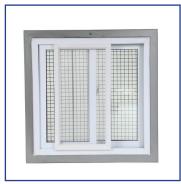

## #6066 INSTA 3'X3' WINDOW DESCRIPTION:

This is one tough and stylish window! This window looks as good as it is strong. Designed for maximum security, the grate can be opened from the inside allowing an unobstructed view. This window is 3'x3' (0.91m x 0.91m) and can be bolted on or welded in if desired to the container wall. The frame is made of 14 gauge steel square tubing. The product includes a sliding bug screen and a drip plate.

#### **FEATURES**

- · Fold down security screen for easy exit
- Easy to open window
- · Sliding bug screen
- · Bolt-on or weld-in
- · Drip plate included