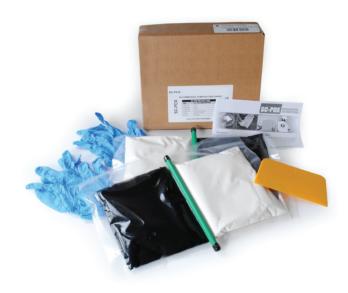

## Create structural repairs with a 100% solids epoxy - quickly and easily.

1. Remove centre clip divider separating components

3. Re-attach centre clip as handle

2. Thoroughly mix contents to a consistent colour

4. Cut off corner of bag for easy application

5. Spread evenly over surface to be repaired