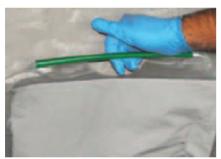

## Create structural repairs with a 100% solids epoxy - quickly and easily.

1. Remove centre clip divider separating components

3. Re-attach centre clip as handle

2. Thoroughly mix contents to a consistent colour