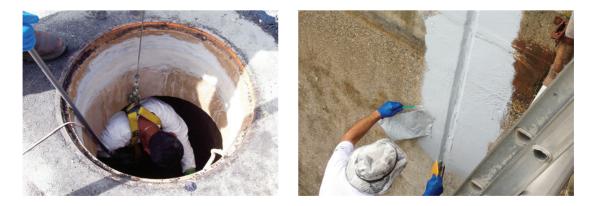

## Create structural repairs with a 100% solids epoxy - quickly and easily.

SC-POX is excellent for rehabilitating a manhole or for structural spot repairs.

SC-POX is a premium 100% solids epoxy that offers outstanding chemical resistance and lasting durability with adhesion to concrete substrates and metal surfaces. It is pre-packaged as a no-mess coating system that offers excellent coverage and shrink resistance.

SC-POX is ideal for spot repairing locations quickly and easily without any measuring or guess work.

The product creates a repair that is permanent and adds structural integrity to the repair area.