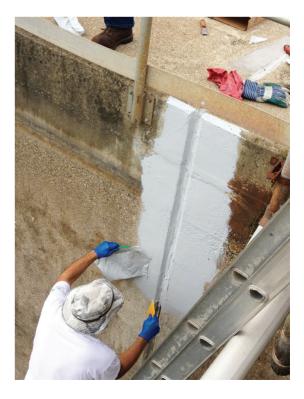

## Create structural repairs with a 100% solids epoxy - quickly and easily.

SC-POX is excellent for rehabilitating a manhole or for structural spot repairs.

SC-POX is a premium 100% solids epoxy that offers outstanding chemical resistance and lasting durability with adhesion to concrete substrates and metal surfaces. It is pre-packaged as a no-mess coating system that offers excellent coverage and shrink resistance.

SC-POX is ideal for spot repairing locations quickly and easily without any measuring or guess work.

The product creates a repair that is permanent and adds structural integrity to the repair area.