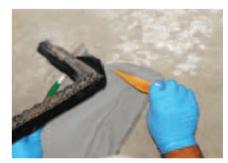

4. Cut off corner of bag for easy application

5. Spread evenly over surface to be repaired