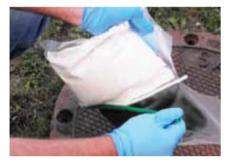

## Create structural repairs with a 100% solids epoxy - quickly and easily.

1. Remove centre clip divider separating components

3. Re-attach centre clip as handle

2. Thoroughly mix contents to a consistent colour

4. Cut off corner of bag for easy application

5. Spread evenly over surface to be repaired