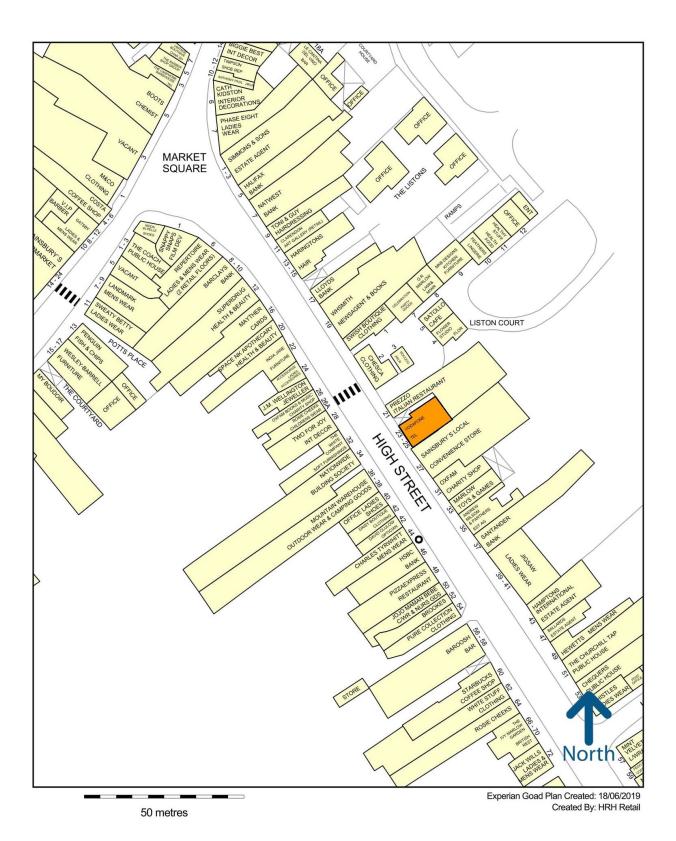

# **LOCATION**

The premises occupy a prime position on Marlow High Street immediately adjacent to Prezzo and Sainsburys Local. Other multiple retailers in the immediate vicinity include Mountain Warehouse, White Stuff, Pizza **Express, Space NK Apothecary & Starbucks.** 

An extract from the street plan is attached upon which the property is highlighted.