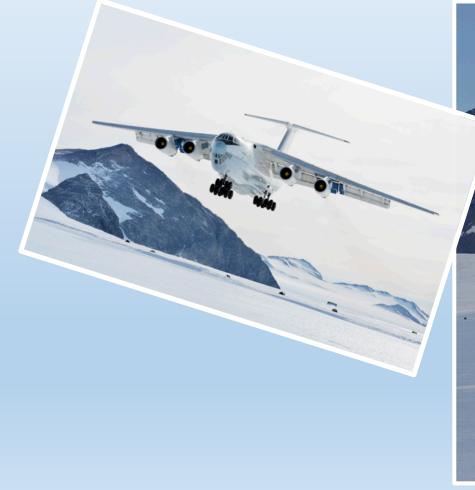

### Landing Lights for Antarctica

TIT

### Mission: To create a portable, flashing guidance light system for landing aircraft in Antarctica

core

GHTING