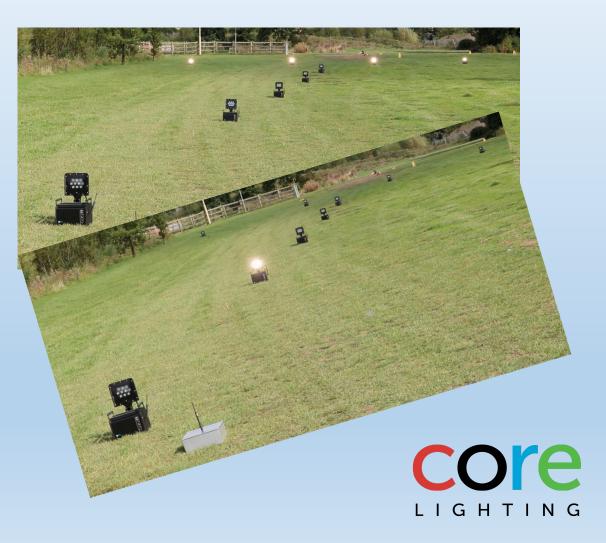

# Second, 9-piece system bought 2017 for main runway after success of first system in 2016

- Improved battery & charger system
- Larger control boxes to withstand cross-winds
- Securing system to stabilise head in cross-winds
- Improved 'running rabbit' sequence