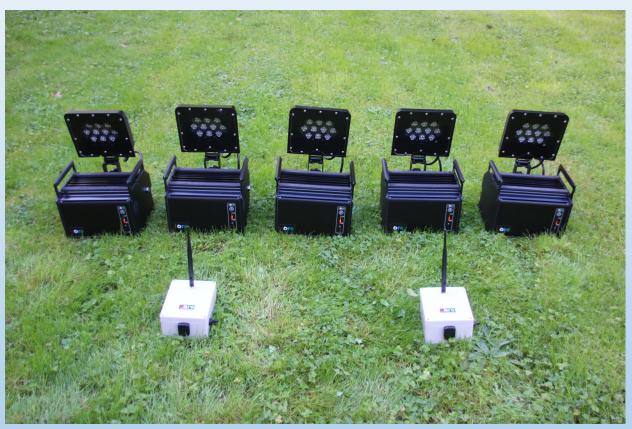

#### Visible from 9 miles away in sunlight

- Battery powered
- Wireless controlled
- Portable & rechargeable
- Rugged & weatherproof
- 'Running rabbit' sequence

First system 5 units bought for smaller runway 2016