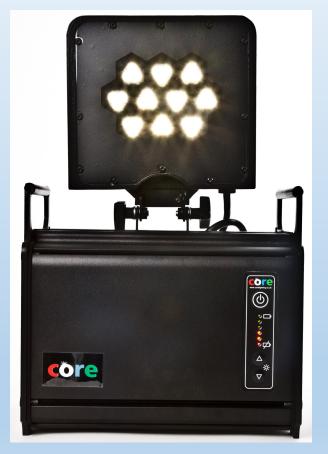

#### Visible from 9 miles away in sunlight

- Battery powered
- Wireless controlled
- Portable & rechargeable
- Rugged & weatherproof
- 'Running rabbit' sequence

First system 5 units bought for smaller runway 2016