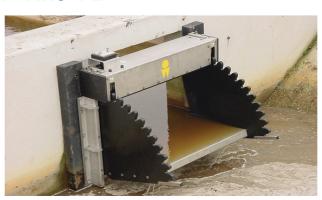

## **Stainless Steel Tilting Weir - KKS**

F G

1263 1124

F

2000 x 1200 2000 1200 100 2360 1763 1663 1524 1546 1400 2130

1500 600 100 1860

 2000 x 600
 2000
 600
 100
 2360
 1163

 1000 x 800
 1000
 800
 100
 1360
 1363