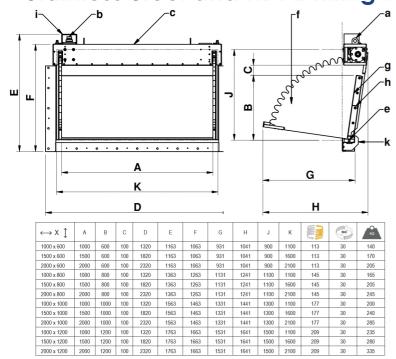

## **Stainless Steel Tilting Weir - KKS**

F G

1263 1124

F

2000 x 1200 2000 1200 100 2360 1763 1663 1524 1546 1400 2130

1500 600 100 1860

 2000 x 600
 2000
 600
 100
 2360
 1163

 1000 x 800
 1000
 800
 100
 1360
 1363

 2000 x 800
 2000
 800
 100
 2360
 1363

 1000 x 1000
 1000
 1000
 100
 1360
 1563

1500 x 1000 1500 1000 100 1860 1563

 Jood x1200
 JOO
 <thJOO</th>
 JOO
 <thJOO</th>
 <thJOO

1500 800 100

 $\longleftrightarrow X \ {\uparrow}$ 

1000 x 600

1500 x 600

1500 x 800

А В С D

1000 x 1000 1000 1000 100

| а-  | Lifting hooks       | а-  | Crochets             | а-  | Hebehacken          | a - | Hijsogen            |
|-----|---------------------|-----|----------------------|-----|---------------------|-----|---------------------|
| b - | half moon connector | b - | Connection demi-lune | b - | Halbmond Bedienung  | b - | Bedienpunt halve ma |
| C - | Top member          | C - | Traverse             | C - | Brücke              | C - | Bovenbrug           |
| d - | Drive chain         | d - | Chaine propulsion    | d - | Spannkette          | d - | Spanketting         |
| e - | Seal                | е-  | Joint profilé        | е-  | Gummidichtung       | е-  | Liprubber           |
| f-  | Side cheeks         | f - | Flancs               | f-  | Seitenwand          | f - | Zijwangen           |
| g - | Moving plate        | g - | Plaque               | g - | Platte              | g - | Klepplaat           |
| h - | Reinforcement rib   | h - | Renforts             | h - | Rippen              | h - | Verstevigingsrib    |
| i - | Actuator bracket    | i - | Portant moteur       | i - | Antriebsbefestigung | i - | Motorstoel          |
| j - | Chain tensioner     | j-  | Tendeur du chaîne    | j - | Kettenspanner       | j - | Kettingspanner      |
| k - | Frame               | k - | Cadre                | k - | Rahmen              | k - | Frame               |
|     |                     |     |                      |     |                     |     |                     |

Stainless Steel and HDPE Tilting Weir - KKS-PE

948 800 1630

1133 1000

1344 1200

1546 1400 1130

1263 1124 1133 1000 2130

1463 1324 1344 1200 2130

| a - | Lifting hooks       | а-  | Crochets             | a - | Hebehacken          | a - | Hijsogen              |
|-----|---------------------|-----|----------------------|-----|---------------------|-----|-----------------------|
| b - | half moon connector | b - | Connection demi-lune | b - | Halbmond Bedienung  | b - | Bedienpunt halve maan |
| C - | Top member          | C - | Traverse             | C - | Brücke              | C - | Bovenbrug             |
| е-  | Seal                | е-  | Joint profilé        | е-  | Gummidichtung       | e - | Liprubber             |
| f-  | Side cheeks         | f-  | Flancs               | f-  | Seitenwand          | f-  | Zijwangen             |
| g - | Moving plate        | g - | Plaque               | g - | Platte              | g - | Klepplaat             |
| h - | Reinforcement rib   | h - | Renforts             | h - | Rippen              | h - | Verstevigingsrib      |
| i - | Actuator bracket    | i - | Portant moteur       | i   | Antriebsbefestigung | i-  | Motorstoel            |
| k - | Frame               | k-  | Cadre                | k-  | Rahmen              | k-  | Frame                 |
|     |                     |     |                      |     |                     |     |                       |