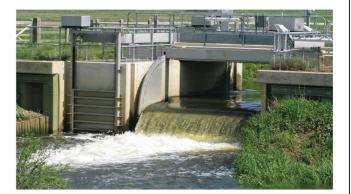

## **Stainless Steel Tilting Weir - KKS**

F G

1263 1124

F

2000 x 1200 2000 1200 100 2360 1763 1663 1524 1546 1400 2130



1500 600 100 1860

 2000 x 600
 2000
 600
 100
 2360
 1163

 1000 x 800
 1000
 800
 100
 1360
 1363

 2000 x 800
 2000
 800
 100
 2360
 1363

 1000 x 1000
 1000
 1000
 100
 1360
 1563

1500 x 1000 1500 1000 100 1860 1563

 Jood x1200
 JOO
 <thJOO</th>
 JOO
 <thJOO</th>
 <thJOO

1500 800 100

 $\longleftrightarrow X \ {\uparrow}$ 

1000 x 600

1500 x 600

1500 x 800

А В С D

1000 x 1000 1000 1000 100





| а-  | Lifting hooks       | а-  | Crochets             | а-  | Hebehacken          | a - | Hijsogen            |
|-----|---------------------|-----|----------------------|-----|---------------------|-----|---------------------|
| b - | half moon connector | b - | Connection demi-lune | b - | Halbmond Bedienung  | b - | Bedienpunt halve ma |
| C - | Top member          | C - | Traverse             | C - | Brücke              | C - | Bovenbrug           |
| d - | Drive chain         | d - | Chaine propulsion    | d - | Spannkette          | d - | Spanketting         |
| e - | Seal                | е-  | Joint profilé        | е-  | Gummidichtung       | е-  | Liprubber           |
| f-  | Side cheeks         | f - | Flancs               | f-  | Seitenwand          | f - | Zijwangen