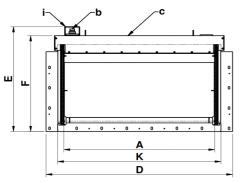

## **Stainless Steel Tilting Weir - KKS**

F G

1263 1124

F

2000 x 1200 2000 1200 100 2360 1763 1663 1524 1546 1400 2130

1500 600 100 1860

 2000 x 600
 2000
 600
 100
 2360
 1163

 1000 x 800
 1000
 800
 100
 1360
 1363

 2000 x 800
 2000
 800
 100
 2360
 1363

 1000 x 1000
 1000
 1000
 100
 1360
 1563

1500 x 1000 1500 1000 100 1860 1563

 Jood x1200
 JOO
 <thJOO</th>
 JOO
 <thJOO</th>
 <thJOO

1500 800 100

 $\longleftrightarrow X \ {\uparrow}$ 

1000 x 600

1500 x 600

1500 x 800

А В С D

1000 x 1000 1000 1000 100

| а-  | Lifting hooks       | а-  | Crochets             | а-  | Hebehacken          | a - | Hijsogen            |
|-----|---------------------|-----|----------------------|-----|---------------------|-----|---------------------|
| b - | half moon connector | b - | Connection demi-lune | b - | Halbmond Bedienung  | b - | Bedienpunt halve ma |
| C - | Top member          | C - | Traverse             | C - | Brücke              | C - | Bovenbrug           |
| d - | Drive chain         | d - | Chaine propulsion    | d - | Spannkette          | d - | Spanketting         |
| e - | Seal                | е-  | Joint profilé        | е-  | Gummidichtung       | е-  | Liprubber           |
| f-  | Side cheeks         | f - | Flancs               | f-  | Seitenwand          | f - | Zijwangen           |
| g - | Moving plate        | g - | Plaque               | g - | Platte              | g - | Klepplaat           |
| h - | Reinforcement rib   | h - | Renforts             | h - | Rippen              | h - | Verstevigingsrib    |
| i - | Actuator bracket    | i - | Portant moteur       | i - | Antriebsbefestigung | i - | Motorstoel          |
| j - | Chain tensioner     | j-  | Tendeur du chaîne    | j - | Kettenspanner       | j - | Kettingspanner      |
| k - | Frame               | k - | Cadre                | k - | Rahmen              | k - | Frame               |
|     |                     |     |                      |     |                     |     |                     |