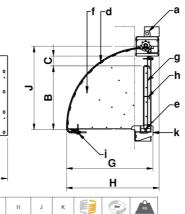

1000 x 600

1500 x 600

1500 x 800

А В С D

1000 x 1000 1000 1000 100

| а-  | Lifting hooks       | а-  | Crochets             | а-  | Hebehacken          | a - | Hijsogen            |
|-----|---------------------|-----|----------------------|-----|---------------------|-----|---------------------|
| b - | half moon connector | b - | Connection demi-lune | b - | Halbmond Bedienung  | b - | Bedienpunt halve ma |
| C - | Top member          | C - | Traverse             | C - | Brücke              | C - | Bovenbrug           |
| d - | Drive chain         | d - | Chaine propulsion    | d - | Spannkette          | d - | Spanketting         |
| e - | Seal                | е-  | Joint profilé        | е-  | Gummidichtung       | е-  | Liprubber           |
| f-  | Side cheeks         | f - | Flancs               | f-  | Seitenwand          | f - | Zijwangen           |
| g - | Moving plate        | g - | Plaque               | g - | Platte              | g - | Klepplaat           |
| h - | Reinforcement rib   | h - | Renforts             | h - | Rippen              | h - | Verstevigingsrib    |
| i - | Actuator bracket    | i - | Portant moteur       | i - | Antriebsbefestigung | i - | Motorstoel          |
| j - | Chain tensioner     | j-  | Tendeur du chaîne    | j - | Kettenspanner       | j - | Kettingspanner      |
| k - | Frame               | k - | Cadre                | k - | Rahmen              | k - | Frame               |
|     |                     |     |                      |     |                     |     |                     |

Stainless Steel and HDPE Tilting Weir - KKS-PE

948 800 1630

1133 1000

1344 1200

1546 1400 1130

1263 1124 1133 1000 2130

1463 1324 1344 1200 2130

| a - | Lifting hooks       | а-  | Crochets             | a - | Hebehacken          | a - | Hijsogen              |
|-----|---------------------|-----|----------------------|-----|---------------------|-----|-----------------------|
| b - | half moon connector | b - | Connection demi-lune | b - | Halbmond Bedienung  | b - | Bedienpunt halve maan |
| C - | Top member          | C - | Traverse             | C - | Brücke              | C - | Bovenbrug             |
| е-  | Seal                | е-  | Joint profilé        | е-  | Gummidichtung       | e - | Liprubber             |
| f-  | Side cheeks         | f-  | Flancs               | f-  | Seitenwand          | f-  | Zijwangen             |
| g - | Moving plate        | g - | Plaque               | g - | Platte              | g - | Klepplaat             |
| h - | Reinforcement rib   | h - | Renforts             | h - | Rippen              | h - | Verstevigingsrib      |
| i - | Actuator bracket    | i - | Portant moteur       | i   | Antriebsbefestigung | i-  | Motorstoel            |
| k - | Frame               | k-  | Cadre                | k-  | Rahmen              | k-  | Frame                 |
|     |                     |     |                      |     |                     |     |                       |