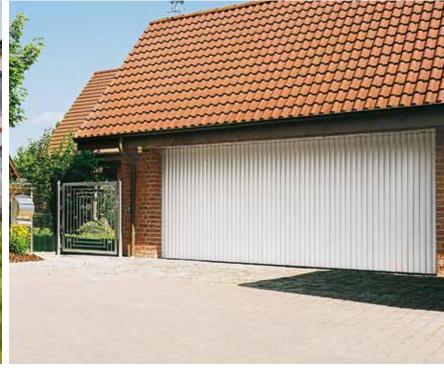

### Detolux

The silent overhead garage door.

Detolux requires less space and is the ideal choice for garages with restricted headroom clearance. The door runs gently on rollers underneath the ceiling, allowing you to utilise the wall space inside your garage for storage.

# **ALULUX**<sup>®</sup>

**Detolux** requires just 8 cm in the lintel headroom, although 17 cm provide the best installation conditions. This means that garages with restricted headroom clearance can be equipped with a top performance door system. The vertically opening and closing curtain glides parallel to the ceiling – smoothly and silently.

The head piece can be adjusted by up 10% to suit the roof pitch. Besides the high-quality materials, the wear-free side locking with slide bearing soft rollers guarantees longevity and reliability.

The extensive range of standard equipment, from the radio-controlled motor to the automatic obstacle detection, offers you the greatest comfort and reliable safety. And the wide selection of colours and optional equipment allow you to create your own designs for that individual touch.