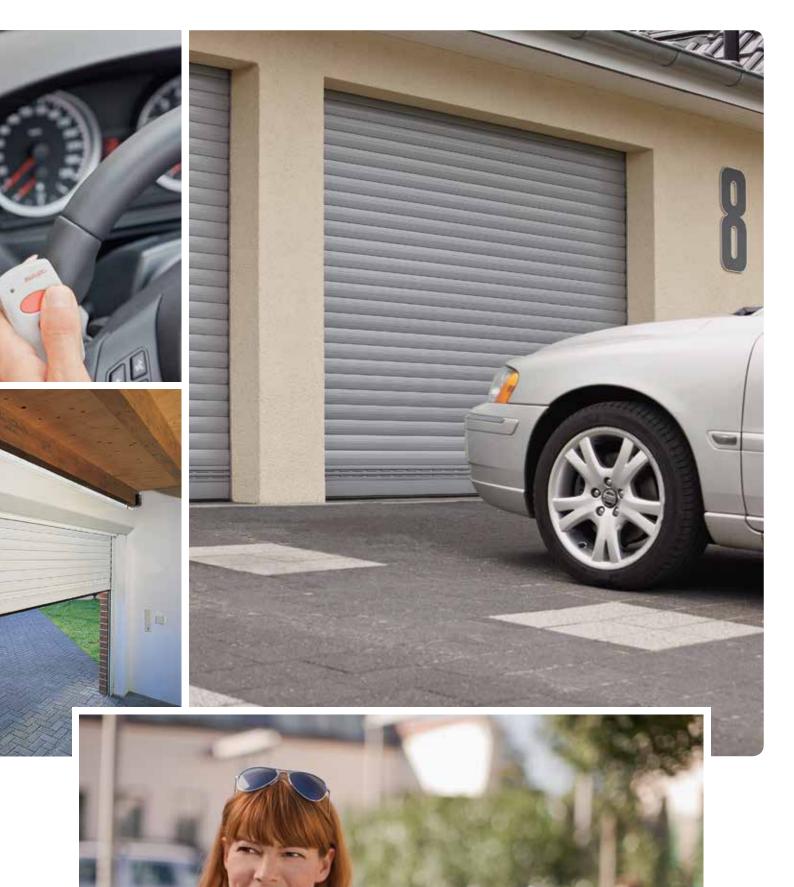

Maybe you wish to open and close your garage door via remote control or operate the motor drive using a key. Or how about using a PIN code to access your garage? And would you be satisfied if your garage door provided the perfect solution for you, your lifestyle and your house?

Resident

The reliable roller garage door.

Resident offers maximum space inside and in front of your garage. The walls and ceiling of the garage remain available for full use of this space. When the door is open, the curtain is fully concealed inside the aluminium box.

When the door is open, the curtain is fully concealed inside the aluminium box – protected against dust, dirt and damage.

Resident is equipped with a motor and safety brake as standard. The optional equipment and the extensive colour range allow you to design the premium roller garage door to your own taste.