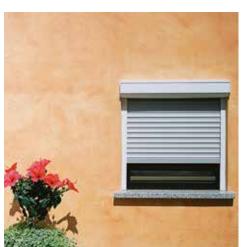

Resident

The reliable roller garage door.

Resident offers maximum space inside and in front of your garage. The walls and ceiling of the garage remain available for full use of this space. When the door is open, the curtain is fully concealed inside the aluminium box.

#### **Optional equipment**

- Emergency unlocking from the outside
- Solar or battery drive
- Vision profiles
- PIN code access
- Range of accessories for buttons and transmitters

**Resident** is a real space-saving marvel among its peers. It leaves both the ceiling and the side walls free to use as storage space, allowing you to utilise the space available inside your garage to the greatest effect.

When the door is open, the curtain is fully concealed inside the aluminium box – protected against dust, dirt and damage.

Resident is equipped with a motor and safety brake as standard. The optional equipment and the extensive colour range allow you to design the premium roller garage door to your own taste.

### Resident®