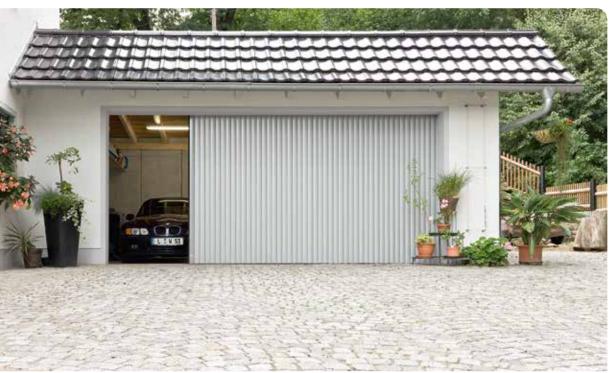

### Detolux

The silent overhead garage door.

Detolux requires less space and is the ideal choice for garages with restricted headroom clearance. The door runs gently on rollers underneath the ceiling, allowing you to utilise the wall space inside your garage for storage.

# **ALULUX**<sup>®</sup>

**Detolux** requires just 8 cm in the lintel headroom, although 17 cm provide the best installation conditions. This means that garages with restricted headroom clearance can be equipped with a top performance door system. The vertically opening and closing curtain glides parallel to the ceiling – smoothly and silently.

The head piece can be adjusted by up 10% to suit the roof pitch. Besides the high-quality materials, the wear-free side locking with slide bearing soft rollers guarantees longevity and reliability.

The extensive range of standard equipment, from the radio-controlled motor to the automatic obstacle detection, offers you the greatest comfort and reliable safety. And the wide selection of colours and optional equipment allow you to create your own designs for that individual touch.