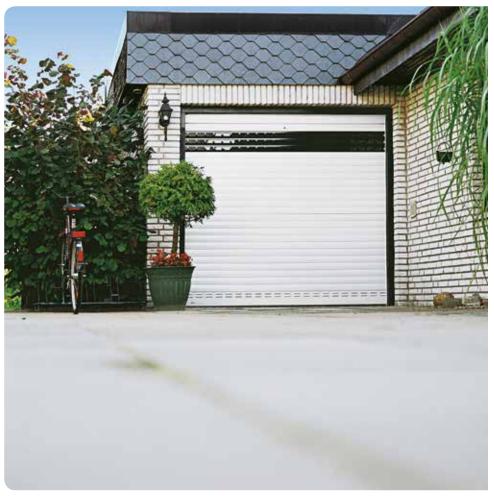

Resident

The reliable roller garage door.

Resident offers maximum space inside and in front of your garage. The walls and ceiling of the garage remain available for full use of this space. When the door is open, the curtain is fully concealed inside the aluminium box.

#### **Optional equipment**

- Emergency unlocking from the outside
- Solar or battery drive
- Vision profiles
- PIN code access
- Range of accessories for buttons and transmitters

**Resident** is a real space-saving marvel among its peers. It leaves both the ceiling and the side walls free to use as storage space, allowing you to utilise the space available inside your garage to the greatest effect.

When the door is open, the curtain is fully concealed inside the aluminium box – protected against dust, dirt and damage.

Resident is equipped with a motor and safety brake as standard. The optional equipment and the extensive colour range allow you to design the premium roller garage door to your own taste.