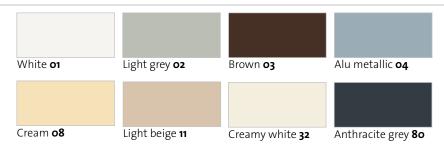

That's the way it is!

**Available colours** profile CD 77 for **Detolux**, Resident and Vertico

Profile CD 200 for Resident

**Available colours** for aluminium box of the Resident system

A further 36 special Renolit colours are available for Profile CD 77 (at an extra charge)

Actual colours may differ due to printing limitations. 36 special Renolit colours are available for CD 77 at an extra charge.