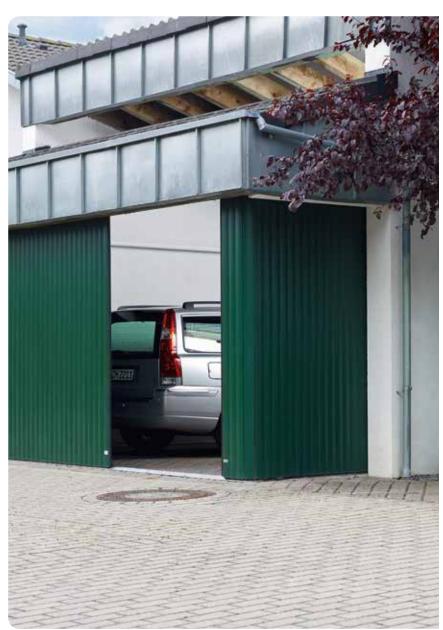

## Vertico

The variable lateral running garage door.

Vertico is an incredibly elegant garage door that frees you from structural constraints. The door runs along a side wall of your garage leaving the ceiling area free for use as storage space.

The incredibly elegant **Vertico** garage door provides numerous benefits: the system requires only 5 cm lintel headroom internally and the 13 cm degree of radius at the corner is particularly small. The 75° and 105° versions offer additional flexibility.

There is no encroachment in the ceiling area which can therefore be used as extra storage space. Large opening widths of up to 562 cm and 11 m are possible for single and double door systems respectively. Vertico also ensures superior surface stability due to the vertical profiles.

Thanks to the 2 programmable openings (passage door effect), the Vertico door can, e.g., also be opened half way — as standard via a radio-controlled motor. The standard and optional equipment as well as the extensive colour range allows you to create bespoke designs to meet your requirements.