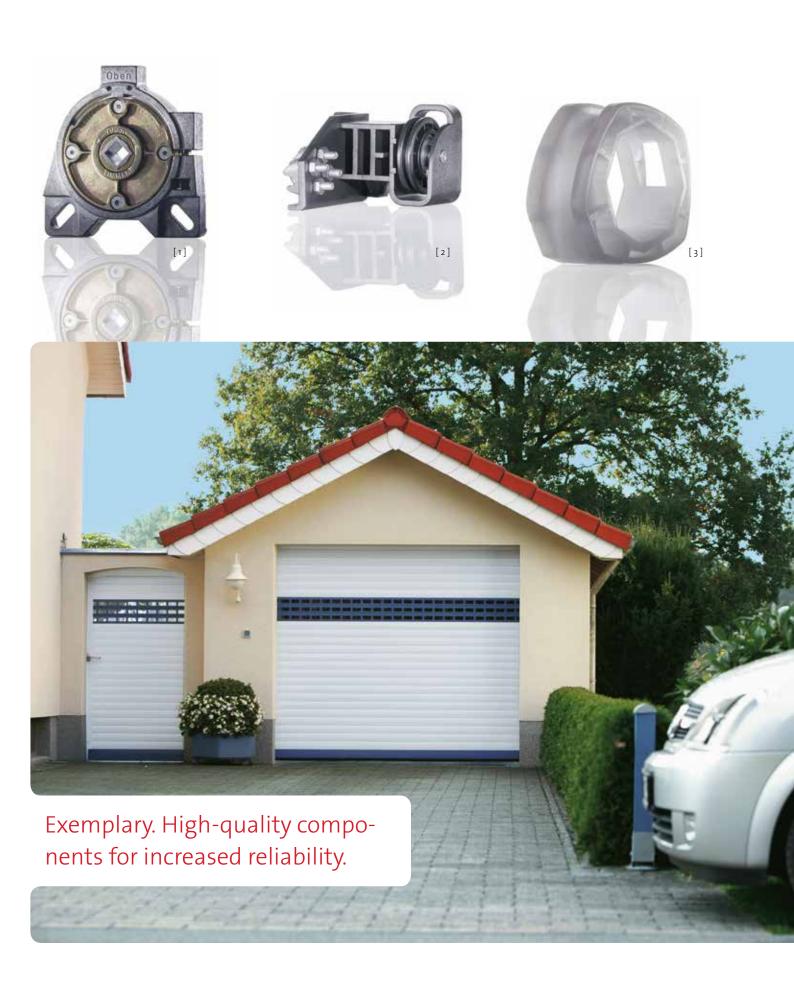

#### [1] Safety brake

Added safety for all three garage door systems. The safety brake automatically comes into operation as soon as the force on the main closing edge exceeds the specified value. The safety brake secures the garage door against falling as well as uncontrolled and unbalanced movements.

#### [ 2 ] Precision rope deflection

The precision rope deflection for Detolux overhead garage doors ensures gentle and silent operation. The compensation ropes for the spring units are guided precisely and gently.

#### [3] Slide-over ring

Special plastic slide-over rings are used to ensure the curtain of the Resident roller door is wound evenly and precisely around the shaft in the aluminium box. Furthermore, they help to minimise the mechanical stress on the upper profiles.