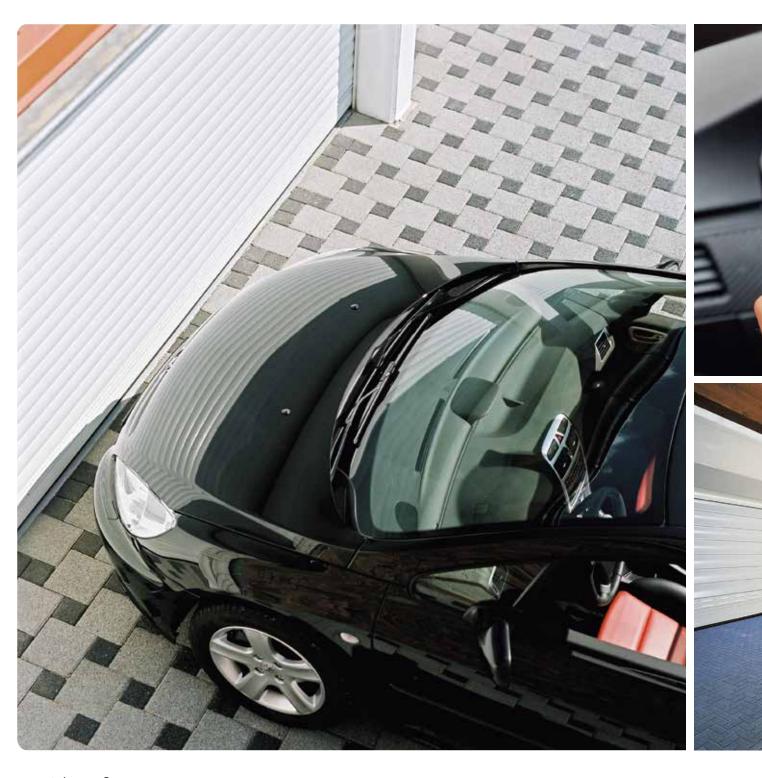

#### Space-saving marvel

Whether you choose an overhead, a lateral running or a roller garage door; all the systems open and close without any outward swing, thus creating space inside and in front of your garage. And they are all made to measure at no extra charge.

Maybe you wish to open and close your garage door via remote control or operate the motor drive using a key. Or how about using a PIN code to access your garage? And would you be satisfied if your garage door provided the perfect solution for you, your lifestyle and your house?