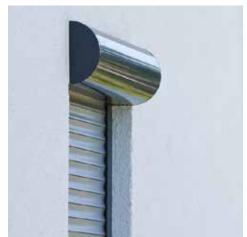

#### [5] Head piece

The robust head piece with two integrated guide rollers assures gentle profile guidance and

smooth, low-wear operating characteristics for Detolux overhead garage doors.