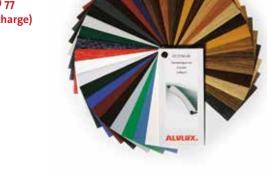

That's the way it is!

**Available colours** profile CD 77 for **Detolux**, Resident and Vertico

Profile CD 200 for Resident

**Available colours** for aluminium box of the Resident system

A further 36 special Renolit colours are available for Profile CD 77 (at an extra charge)

Actual colours may differ due to printing limitations. 36 special Renolit colours are available for CD 77 at an extra charge.