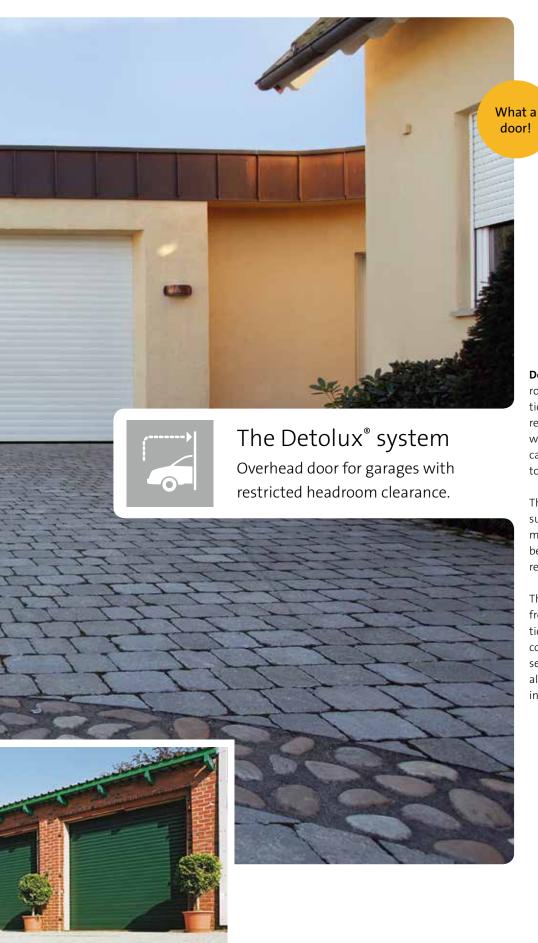

### Detolux

The silent overhead garage door.

Detolux requires less space and is the ideal choice for garages with restricted headroom clearance. The door runs gently on rollers underneath the ceiling, allowing you to utilise the wall space inside your garage for storage.

# **ALULUX**<sup>®</sup>

**Detolux** requires just 8 cm in the lintel headroom, although 17 cm provide the best installation conditions. This means that garages with restricted headroom clearance can be equipped with a top performance door system. The vertically opening and closing curtain glides parallel to the ceiling – smoothly and silently.

The head piece can be adjusted by up 10% to suit the roof pitch. Besides the high-quality materials, the wear-free side locking with slide bearing soft rollers guarantees longevity and reliability.

The extensive range of standard equipment, from the radio-controlled motor to the automatic obstacle detection, offers you the greatest comfort and reliable safety. And the wide selection of colours and optional equipment allow you to create your own designs for that individual touch.