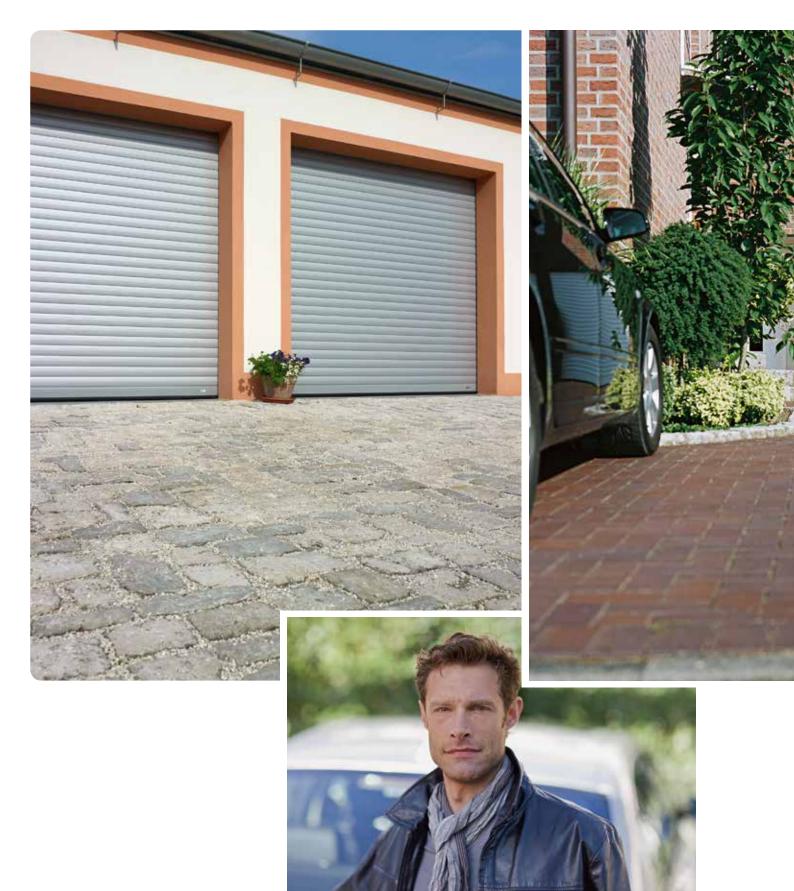

Resident

The reliable roller garage door.

Resident offers maximum space inside and in front of your garage. The walls and ceiling of the garage remain available for full use of this space. When the door is open, the curtain is fully concealed inside the aluminium box.

#### **Optional equipment**

- Emergency unlocking from the outside
- Solar or battery drive
- Vision profiles
- PIN code access
- Range of accessories for buttons and transmitters

**Resident** is a real space-saving marvel among its peers. It leaves both the ceiling and the side walls free to use as storage space, allowing you to utilise the space available inside your garage to the greatest effect.

When the door is open, the curtain is fully concealed inside the aluminium box – protected against dust, dirt and damage.

Resident is equipped with a motor and safety brake as standard. The optional equipment and the extensive colour range allow you to design the premium roller garage door to your own taste.