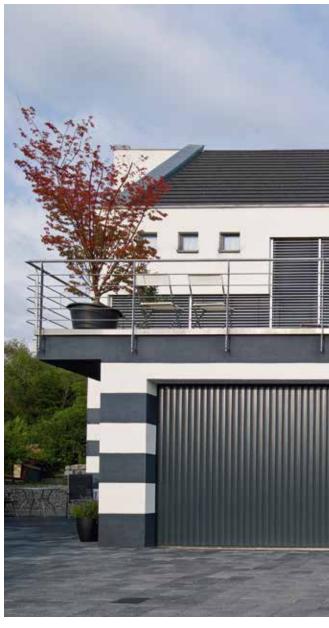

## Vertico

The variable lateral running garage door.

Vertico is an incredibly elegant garage door that frees you from structural constraints. The door runs along a side wall of your garage leaving the ceiling area free for use as storage space.

The incredibly elegant **Vertico** garage door provides numerous benefits: the system requires only 5 cm lintel headroom internally and the 13 cm degree of radius at the corner is particularly small. The 75° and 105° versions offer additional flexibility.

There is no encroachment in the ceiling area which can therefore be used as extra storage space. Large opening widths of up to 562 cm and 11 m are possible for single and double door systems respectively. Vertico also ensures superior surface stability due to the vertical profiles.

Thanks to the 2 programmable openings (passage door effect), the Vertico door can, e.g., also be opened half way — as standard via a radio-controlled motor. The standard and optional equipment as well as the extensive colour range allows you to create bespoke designs to meet your requirements.