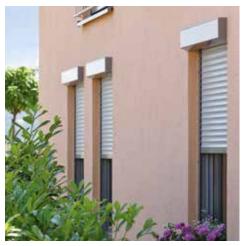

### Detolux

The silent overhead garage door.

Detolux requires less space and is the ideal choice for garages with restricted headroom clearance. The door runs gently on rollers underneath the ceiling, allowing you to utilise the wall space inside your garage for storage.

Resident

The reliable roller garage door.

Resident offers maximum space inside and in front of your garage. The walls and ceiling of the garage remain available for full use of this space. When the door is open, the curtain is fully concealed inside the aluminium box.

## Vertico

The variable lateral running garage door.

Vertico is an incredibly elegant garage door that frees you from structural constraints. The door runs along a side wall of your garage leaving the ceiling area free for use as storage space.