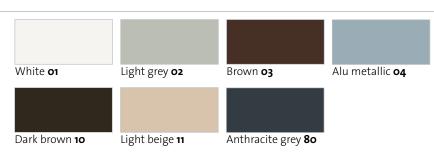

That's the way it is!

**Available colours** profile CD 77 for **Detolux**, Resident and Vertico

Profile CD 200 for Resident

**Available colours** for aluminium box of the Resident system

A further 36 special Renolit colours are available for Profile CD 77 (at an extra charge)

Actual colours may differ due to printing limitations. 36 special Renolit colours are available for CD 77 at an extra charge.