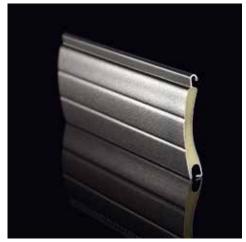

#### Clever quality

- Complete aluminium garage door
- No outward swing, allowing full use of space in front of the garage
- · Made to measure
- Door made from single profiles
- Can be adjusted by up 10% to suit the roof pitch
- Required lintel headroom can be reduced to just 8 cm
- Opening width of up to 400 cm
- 12 standard colours + 36 special Renolit colours
- TÜV tested, manufactured to DIN-EN standards

#### Clever quality

- Complete aluminium garage door
- No outward swing, allowing full use of space in front of the garage
- Made to measure
- Door made from single profiles
- P 25 cm lintel headroom required as minimum for the roller box
- Opening width of up to 540 cm
- 12 standard colours + 36 special Renolit colours
- Manufactured to DIN-EN safety standards

#### **Clever quality**

- Complete aluminium garage door
- No outward swing, allowing full use of space in front of the garage
- Made to measure
- Door made from single profiles
- Required lintel headroom can be reduced to just 5 cm
- Opening width of up to 562 cm, as a double door up to 11 m
- Degree of radius at the corner only 13 cm
- Superior surface stability due to vertical profiles
- 12 standard colours + 36 special Renolit colours
- Manufactured to DIN-EN safety standards