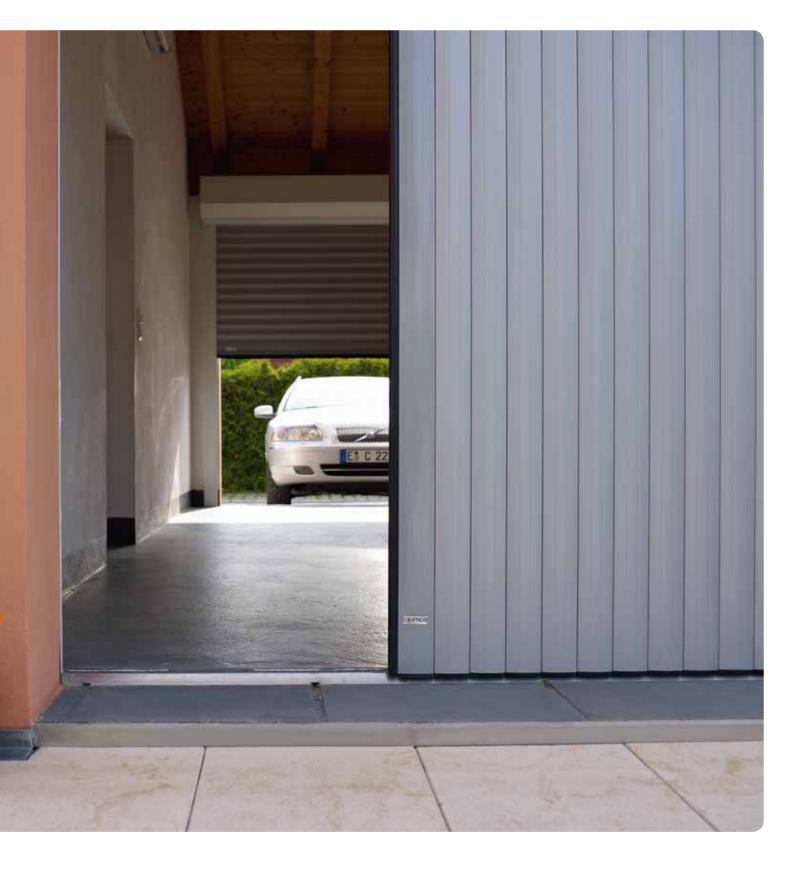

## Vertico

The variable lateral running garage door.

Vertico is an incredibly elegant garage door that frees you from structural constraints. The door runs along a side wall of your garage leaving the ceiling area free for use as storage space.

The incredibly elegant **Vertico** garage door provides numerous benefits: the system requires only 5 cm lintel headroom internally and the 13 cm degree of radius at the corner is particularly small. The 75° and 105° versions offer additional flexibility.

There is no encroachment in the ceiling area which can therefore be used as extra storage space. Large opening widths of up to 562 cm and 11 m are possible for single and double door systems respectively. Vertico also ensures superior surface stability due to the vertical profiles.