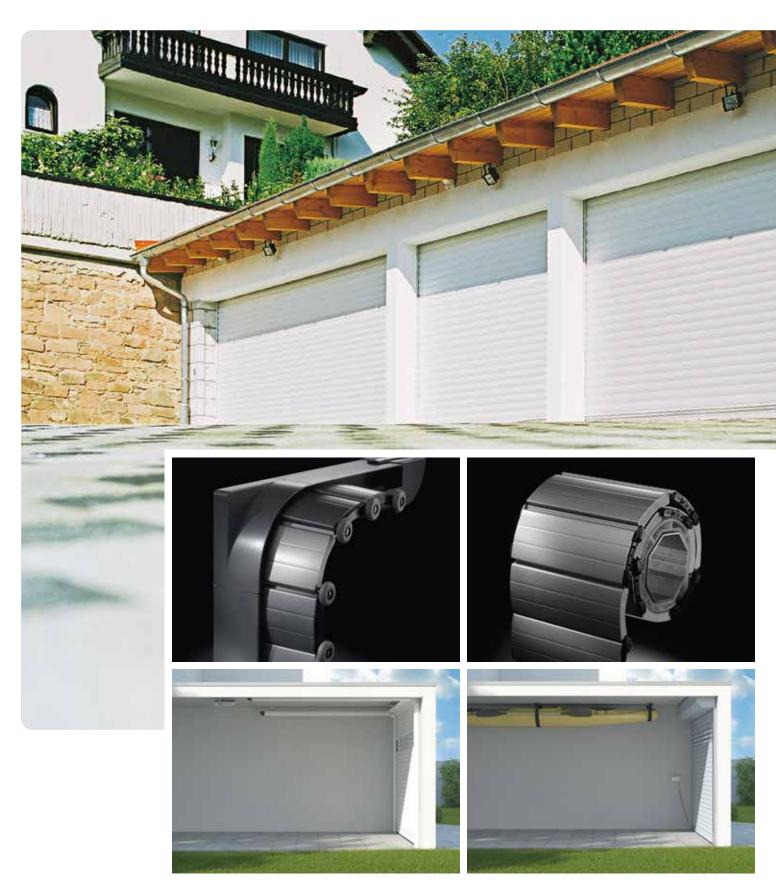

Resident

The reliable roller garage door.

Resident offers maximum space inside and in front of your garage. The walls and ceiling of the garage remain available for full use of this space. When the door is open, the curtain is fully concealed inside the aluminium box.

When the door is open, the curtain is fully concealed inside the aluminium box – protected against dust, dirt and damage.

Resident is equipped with a motor and safety brake as standard. The optional equipment and the extensive colour range allow you to design the premium roller garage door to your own taste.