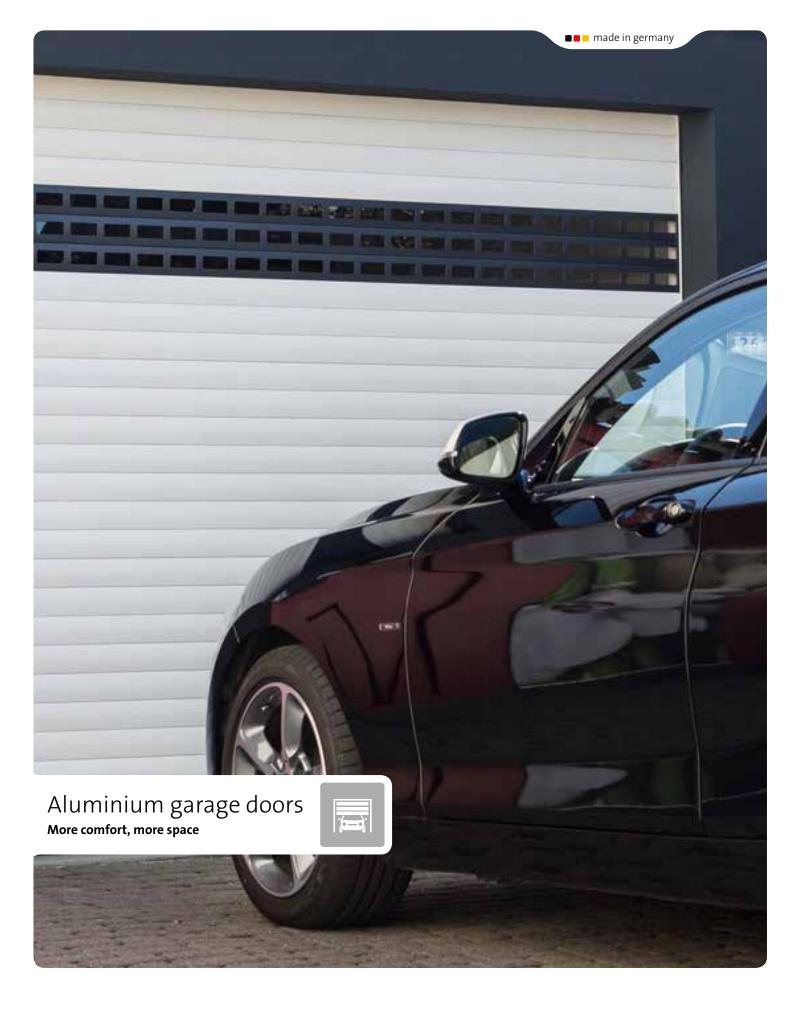

### Detolux

The silent overhead garage door.

Detolux requires less space and is the ideal choice for garages with restricted headroom clearance. The door runs gently on rollers underneath the ceiling, allowing you to utilise the wall space inside your garage for storage.

# **ALULUX**<sup>®</sup>

**Detolux** requires just 8 cm in the lintel headroom, although 17 cm provide the best installation conditions. This means that garages with restricted headroom clearance can be equipped with a top performance door system. The vertically opening and closing curtain glides parallel to the ceiling – smoothly and silently.