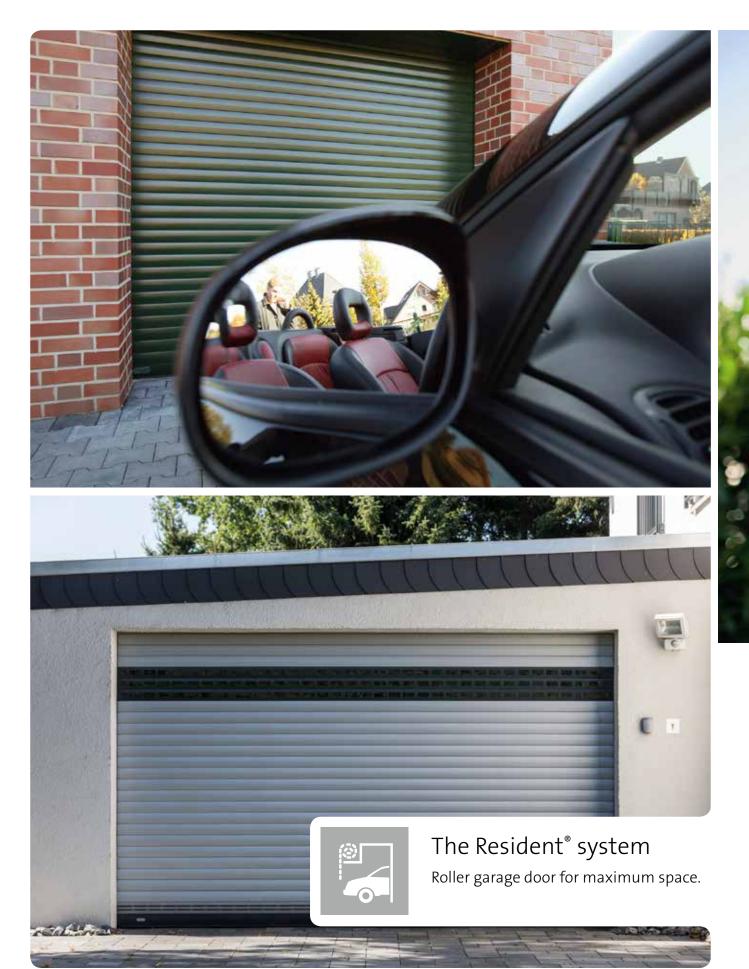

Resident

The reliable roller garage door.

Resident offers maximum space inside and in front of your garage. The walls and ceiling of the garage remain available for full use of this space. When the door is open, the curtain is fully concealed inside the aluminium box.

#### **Optional equipment**

- Emergency unlocking from the outside
- Solar or battery drive
- Vision profiles
- PIN code access
- Range of accessories for buttons and transmitters

**Resident** is a real space-saving marvel among its peers. It leaves both the ceiling and the side walls free to use as storage space, allowing you to utilise the space available inside your garage to the greatest effect.

When the door is open, the curtain is fully concealed inside the aluminium box – protected against dust, dirt and damage.

Resident is equipped with a motor and safety brake as standard. The optional equipment and the extensive colour range allow you to design the premium roller garage door to your own taste.

### Resident®