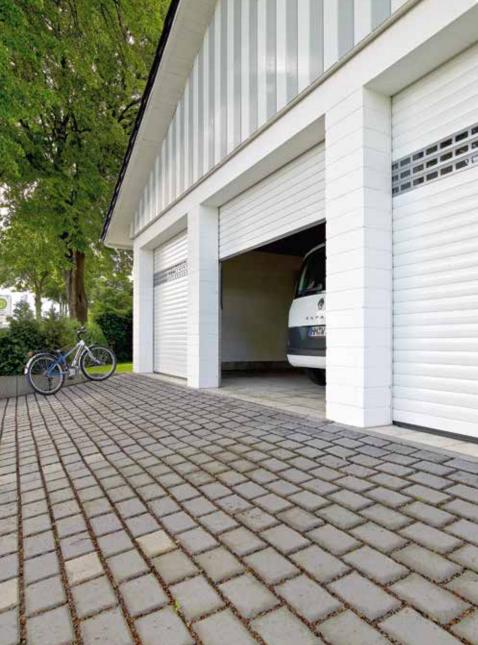

Resident

The reliable roller garage door.

Resident offers maximum space inside and in front of your garage. The walls and ceiling of the garage remain available for full use of this space. When the door is open, the curtain is fully concealed inside the aluminium box.

#### **Optional equipment**

- Emergency unlocking from the outside
- Solar or battery drive
- Vision profiles
- PIN code access
- Range of accessories for buttons and transmitters

**Resident** is a real space-saving marvel among its peers. It leaves both the ceiling and the side walls free to use as storage space, allowing you to utilise the space available inside your garage to the greatest effect.

When the door is open, the curtain is fully concealed inside the aluminium box – protected against dust, dirt and damage.

Resident is equipped with a motor and safety brake as standard. The optional equipment and the extensive colour range allow you to design the premium roller garage door to your own taste.