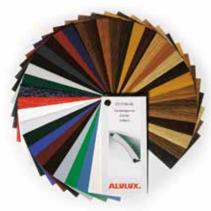

That's the way it is!

**Available colours** profile CD 77 for **Detolux**, Resident and Vertico

Profile CD 200 for Resident

**Available colours** for aluminium box of the Resident system

A further 36 special Renolit colours are available for Profile CD 77 (at an extra charge)

Actual colours may differ due to printing limitations. 36 special Renolit colours are available for CD 77 at an extra charge.