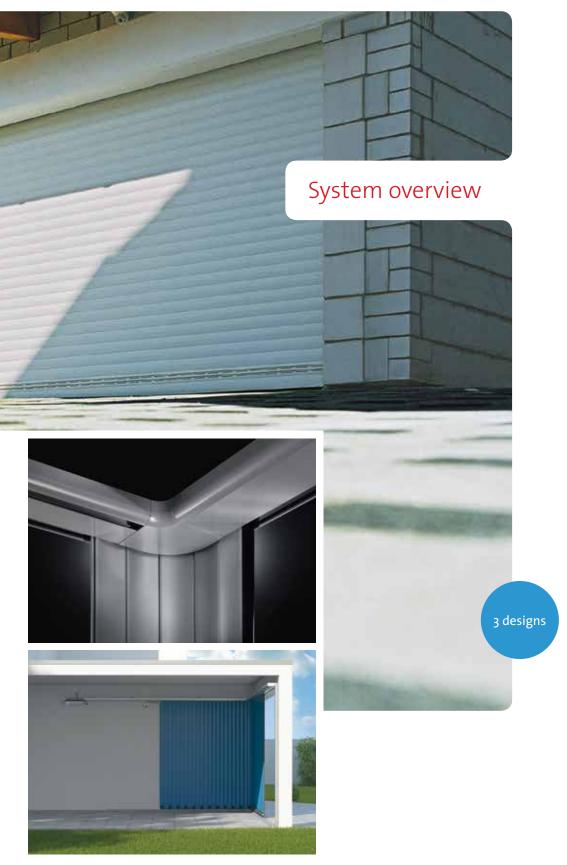

#### Maximum range of designs

The extensive selection of shapes, colours and special equipment for Alulux garage doors enhance the individual style of your house. They can either blend into the style of your home or be a real eye-catcher.

#### Space-saving marvel

Whether you choose an overhead, a lateral running or a roller garage door; all the systems open and close without any outward swing, thus creating space inside and in front of your garage. And they are all made to measure at no extra charge.