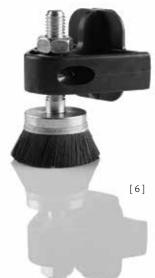

#### [6] Guide brush

The round brush fitted to the front lower door roller ensures the guide rails of the Vertico lateral running door are cleaned as soon as the door starts to move. The guide wheels therefore run freely and smoothly.