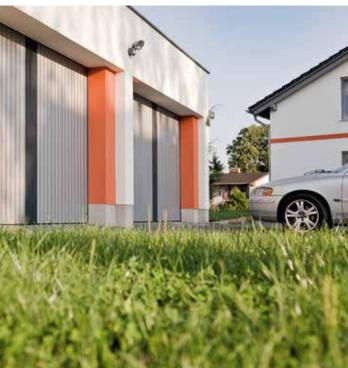

#### The garage door systems from Alulux: the ideal solution for every garage.

Perhaps your garage has restricted headroom clearance or is particularly wide. Maybe the garage roof is pitched. You possibly require overhead storage space or wish to hang shelving on the walls. The garage door should blend in with the appearance of the house or be a real eyecatcher. Its beauty must lie in its simple elegance or its rich colours are intended to brighten up the building.

Garage door systems from Alulux offer a wide range of opportunities: for practical use, for various structural conditions, for individual comfort and taste – for you.