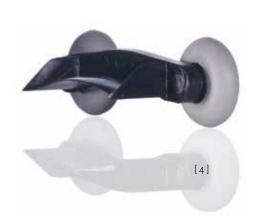

#### [4] Precision rollers

Perfect performance even after many years of operation and no surface damage thanks to the rust-free, low-wear precision rollers which guarantee contactless vertical/horizontal movement of the Detolux garage door system.