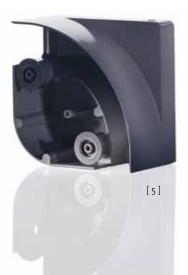

#### [5] Head piece

The robust head piece with two integrated guide rollers assures gentle profile guidance and

smooth, low-wear operating characteristics for Detolux overhead garage doors.