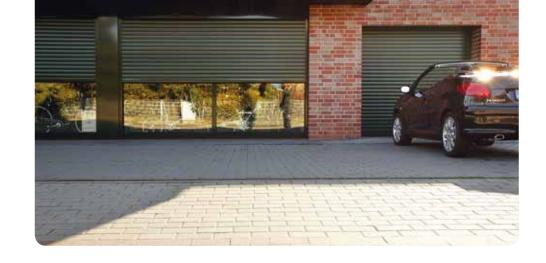

Resident

The reliable roller garage door.

Resident offers maximum space inside and in front of your garage. The walls and ceiling of the garage remain available for full use of this space. When the door is open, the curtain is fully concealed inside the aluminium box.

#### **Optional equipment**

- Emergency unlocking from the outside
- Solar or battery drive
- Vision profiles
- PIN code access
- Range of accessories for buttons and transmitters

**Resident** is a real space-saving marvel among its peers. It leaves both the ceiling and the side walls free to use as storage space, allowing you to utilise the space available inside your garage to the greatest effect.

When the door is open, the curtain is fully concealed inside the aluminium box – protected against dust, dirt and damage.

Resident is equipped with a motor and safety brake as standard. The optional equipment and the extensive colour range allow you to design the premium roller garage door to your own taste.