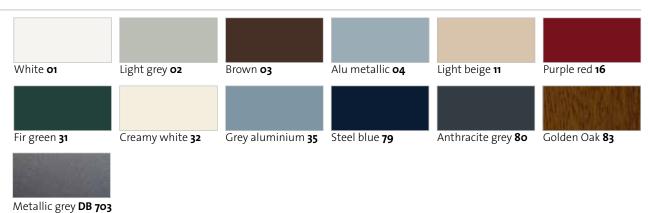

That's the way it is!

**Available colours** profile CD 77 for **Detolux**, Resident and Vertico

Profile CD 200 for Resident

**Available colours** for aluminium box of the Resident system

A further 36 special Renolit colours are available for Profile CD 77 (at an extra charge)

Actual colours may differ due to printing limitations. 36 special Renolit colours are available for CD 77 at an extra charge.