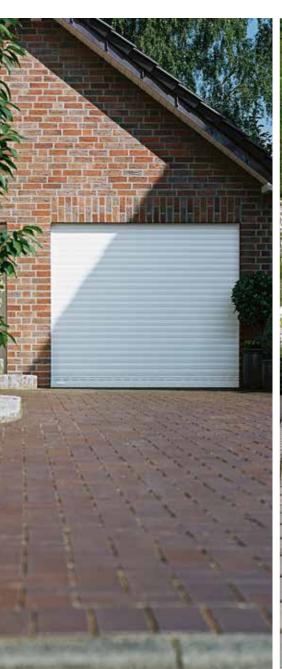

Resident

The reliable roller garage door.

Resident offers maximum space inside and in front of your garage. The walls and ceiling of the garage remain available for full use of this space. When the door is open, the curtain is fully concealed inside the aluminium box.

#### **Optional equipment**

- Emergency unlocking from the outside
- Solar or battery drive
- Vision profiles
- PIN code access
- Range of accessories for buttons and transmitters

**Resident** is a real space-saving marvel among its peers. It leaves both the ceiling and the side walls free to use as storage space, allowing you to utilise the space available inside your garage to the greatest effect.

When the door is open, the curtain is fully concealed inside the aluminium box – protected against dust, dirt and damage.

Resident is equipped with a motor and safety brake as standard. The optional equipment and the extensive colour range allow you to design the premium roller garage door to your own taste.