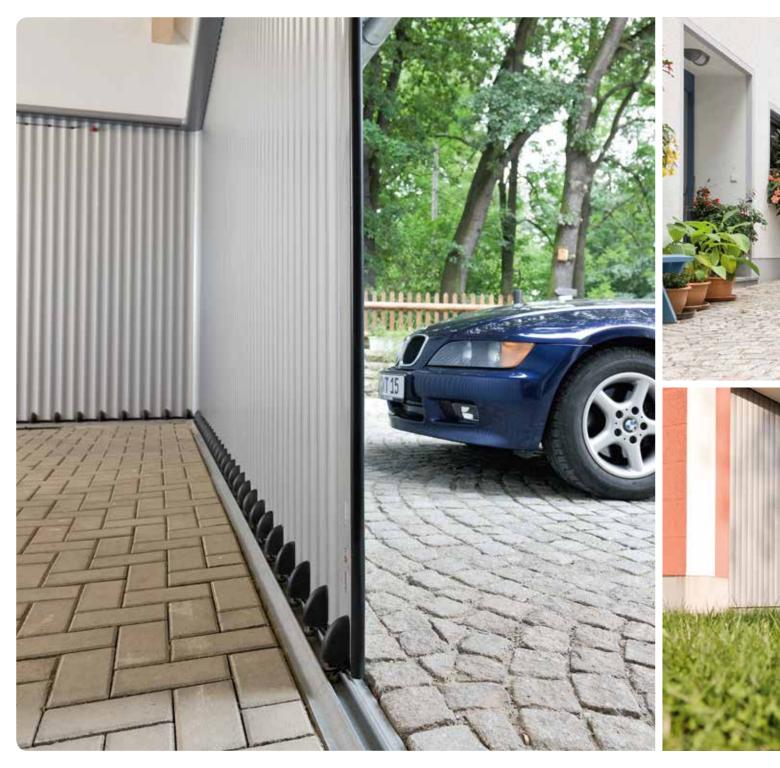

### Detolux

The silent overhead garage door.

Detolux requires less space and is the ideal choice for garages with restricted headroom clearance. The door runs gently on rollers underneath the ceiling, allowing you to utilise the wall space inside your garage for storage.

Resident

The reliable roller garage door.

Resident offers maximum space inside and in front of your garage. The walls and ceiling of the garage remain available for full use of this space. When the door is open, the curtain is fully concealed inside the aluminium box.

## Vertico

The variable lateral running garage door.

Vertico is an incredibly elegant garage door that frees you from structural constraints. The door runs along a side wall of your garage leaving the ceiling area free for use as storage space.

## Convenience and high-level of functional reliability

Alulux doors are tried and tested systems "Made in Germany". They are easy to operate and provide a number of user-friendly functions. The doors minimise the risk of injuries and offer increased burglary protection. Thanks to the high-quality materials, Alulux garage door systems guarantee long-lasting and safe performance for many years.

#### Maximum range of designs

The extensive selection of shapes, colours and special equipment for Alulux garage doors enhance the individual style of your house. They can either blend into the style of your home or be a real eye-catcher.

#### Space-saving marvel

Whether you choose an overhead, a lateral running or a roller garage door; all the systems open and close without any outward swing, thus creating space inside and in front of your garage. And they are all made to measure at no extra charge.