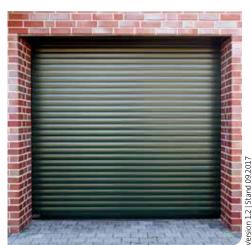

### Detolux

The silent overhead garage door.

Detolux requires less space and is the ideal choice for garages with restricted headroom clearance. The door runs gently on rollers underneath the ceiling, allowing you to utilise the wall space inside your garage for storage.

# **ALULUX**<sup>®</sup>

**Detolux** requires just 8 cm in the lintel headroom, although 17 cm provide the best installation conditions. This means that garages with restricted headroom clearance can be equipped with a top performance door system. The vertically opening and closing curtain glides parallel to the ceiling – smoothly and silently.

The head piece can be adjusted by up 10% to suit the roof pitch. Besides the high-quality materials, the wear-free side locking with slide bearing soft rollers guarantees longevity and reliability.

The extensive range of standard equipment, from the radio-controlled motor to the automatic obstacle detection, offers you the greatest comfort and reliable safety. And the wide selection of colours and optional equipment allow you to create your own designs for that individual touch.