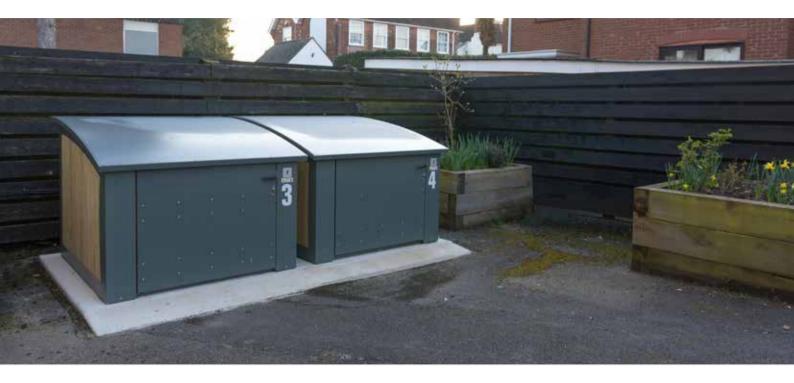

#### metroSTOR PSL Mobility Scooter Storage & Charging Locker

metroSTOR PSL is an individual storage and charging locker for class 1 and 2 mobility scooters and electric wheelchairs. A low profile unit with superb aesthetics, metroSTOR PSL is ideally suited to locations in front of domestic properties, including under windows.

With class-leading good looks created by its curved aluminium framed roof section, matching powder coated panel trims and TGV timber plank infills, metroSTOR PSL is a storage and charging locker that doesn't have to be hidden from view!

With ease of use central to all of our products, metroSTOR PSL can be specified with our range of access control options from key operated deadlock to the keypad magnetic locks. The powered roof section is controlled from inside the unit once access door is opened preventing any unauthorised access.