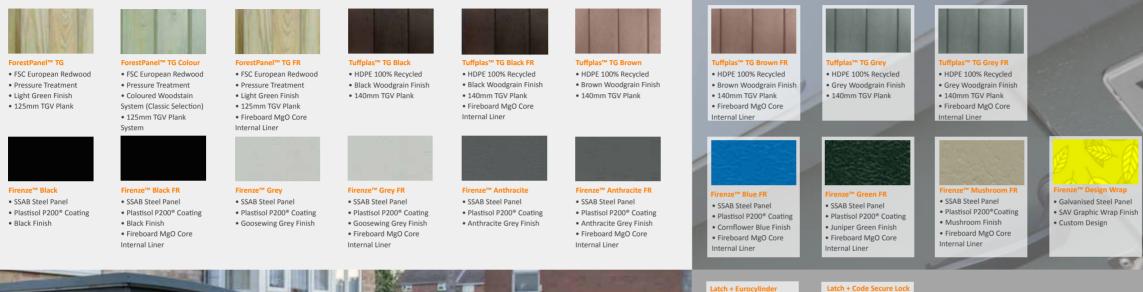

# PRODUCT SPECIFICATION & OPTIONS

the set of the set of

 Self-Latching Daybolt Eurocylinder Keyoperated Self-Latching Bolt Lock

Kev Lock

 Code Secured Entrance Mechanical Code Lock

#### Design Wrap FF

- Galvanised Steel Panel
- SAV Graphic Wrap Finish
- Custom Design
- Fireboard MgO Core Internal Liner