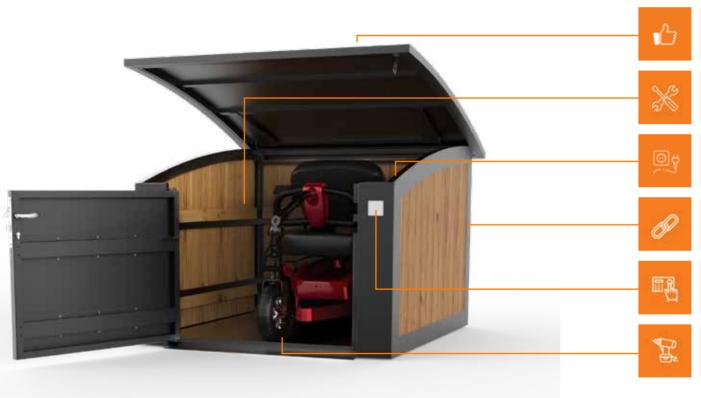

# Ease of Use

metroSTOR PSL powered access cover is manufactured from high strength low weight aluminium with powered lift and lower.

#### Ease of Installation

Internally adjustable base plate fixing system enables swift installation to uniform line and level without costly groundworks.

#### Fast Set-Up

Prewired charging and internal lighting units is factory fitted for no-hassle site installation.

#### **Durable Construction**

Tough, fully welded steel frame, adjustable base with internal floor and flexible threshold enables unit relocation over time.

# Access Control Options

metroSTOR PSL can be fitted with our modular locking systems or keypad operated magnetic lock as user management requires.