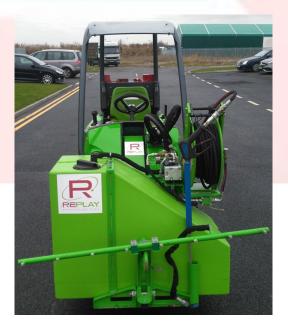

The AquaCourt system has been designed so that it can fit through tight access points (1m gates etc.) The machine mounted process contains everything that is required to thoroughly and effectively clean the surface including an integral large water storage tank.