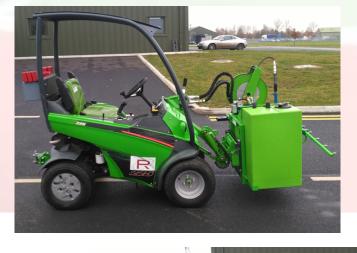

The AquaCourt system has been designed so that it can fit through tight access points (1m gates etc.) The machine mounted process contains everything that is required to thoroughly and effectively clean the surface including an integral large water storage tank.

Please note that the AquaCourt system requires a good on-site water supply giving 12/14 litres of flow per minute (this is an average domestic supply rate).

Copyright of Replay Maintenance Ltd.