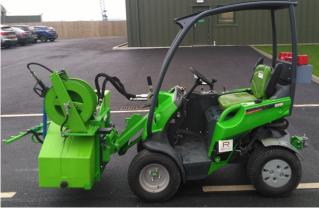

## **Specialist Hardcourt Cleaning**

AquaCourt will deep clean (200 bar) the surface firstly using a bespoke highvolume, multi-nozzle pressure washer system, cleaning in one direction and then the opposite direction to lift and soften the silt, algae and moss from the grain of the surface.

The surface is then cleaned over the whole area using a combination of oscillating turbo lances and flat fan high pressure spray system to turbo wash and ensure all contamination is effectively removed.