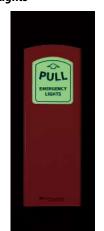

#### Model 20

4 ct case 9-00364 Each Holds 20 SnapLights

### Model 20

- · Made of heavy duty plastic
- Ideal for large common areas
- When opened, one SnapLight® activates, leaving 19 to be activated as needed with a simple bend, snap and shake
- Sealed with replaceable pins that provide visual alert of use or tampering
- Easily refillable