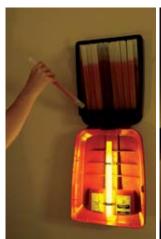

# **LightStation™** Refill kit 10″ SnapLight® - 25cm

ohthalate

### **Product features**

- 360° of safe light
- 4 years shelf life
- 4 hours of illumination
- Non toxic, non flammable
- No heat, sparks or flame
- No maintenance, no batteries

The product you do not wan't to use
... But the only one that works everytime.