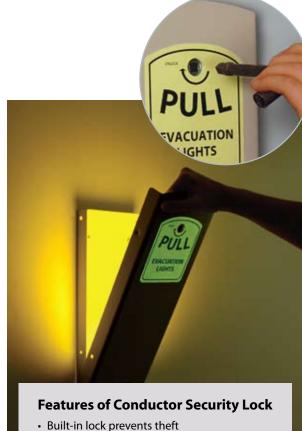

### LightStation

With conductor Security Lock

Model 4L 6 ct case 9-00362

**Holds 4 SnapLights** 

Model 6L 4 ct case 9-00363

**Holds 6 SnapLights** 

Model 10L 4 ct case 9-00353 **Holds 10 SnapLights** 

- Lock works with conductor's security key
- Steel casing resists vandalism