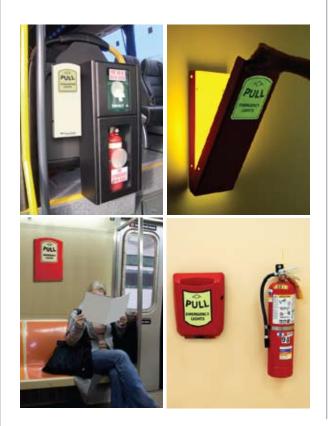

### **LightStation™**

## Three measures of risk reduction in a single product

- 1. Provides each person with an individual evacuation light
- 2. Makes each evacuee highly visible to arriving rescue teams
- 3. Provides area lighting

### **LightStation™**

Dependable light when the power goes out.

Cyalume Technologies SAS
295 rue Mayor de Montricher
ZI Les Milles - CS 40435
13591 Aix en Provence, France
www.european-lightstick.com

Cyalume is an ISO 9001: 2000 Certified Manufacturer