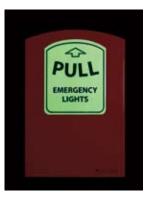

### LightStation

With conductor Security Lock

Model 4L 6 ct case 9-00362

**Holds 4 SnapLights** 

Model 6L 4 ct case 9-00363

**Holds 6 SnapLights** 

Model 10L 4 ct case 9-00353 **Holds 10 SnapLights** 

- Lock works with conductor's security key
- Steel casing resists vandalism