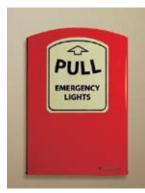

Model 10

6 ct case 9-00346 **Each Holds 4 SnapLights** 

Models 4 & 6

#### Model 6

4 ct case 9-00348 **Each Holds 6 SnapLights** 

#### Model 10

4 ct case 9-00343 **Each Holds 10 SnapLights** 

### Models 4, 6 and 10

- Made of blast and fire resistant steel
- Slim design makes them ideal for small spaces
- · All SnapLights activate when opened to provide area and personal lighting
- Sealed with replaceable pins that provide visual alert of use or tampering
- · Easily refillable
- SnapLights are phthalate free