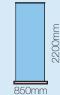

## **S1 Roll Up** 850mm x 2200mm

S1 Roll Up

1250mm x 2200mm

#### **S1 Roll Up Panel Sizes**

Each of the S1 Roll up comes in the following sizes

- 850mm (w) x 2200mm (h)
- 1000mm (w) x 2200mm (h)
- 1250mm (w) x 2200mm (h)

\*+ 200mm bleed at the bottom, this will not be visible on the graphic as it will be in the cassette.