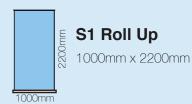

# S1 Roll Up Banners

#### **S1 Roll Up Panel Sizes**

Each of the S1 Roll up comes in the following sizes

- 850mm (w) x 2200mm (h)
- 1000mm (w) x 2200mm (h)
- 1250mm (w) x 2200mm (h)

\*+ 200mm bleed at the bottom, this will not be visible on the graphic as it will be in the cassette.