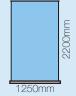

## **S1 Roll Up** 850mm x 2200mm

S1 Roll Up

1250mm x 2200mm

#### **S1 Roll Up Panel Sizes**

Each of the S1 Roll up comes in the following sizes

- 850mm (w) x 2200mm (h)
- 1000mm (w) x 2200mm (h)
- 1250mm (w) x 2200mm (h)

\*+ 200mm bleed at the bottom, this will not be visible on the graphic as it will be in the cassette.