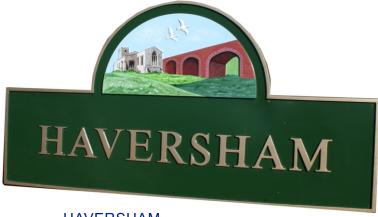

**HAVERSHAM** 1580 x 800mm **Times New Roman letters** Motif created from images supplied by client Guide price £1504.00

WOKINGHAM 1800 x 800mm **Times New Roman** Council crest 2 off Slip signs **Posts** Guide price £2189.00