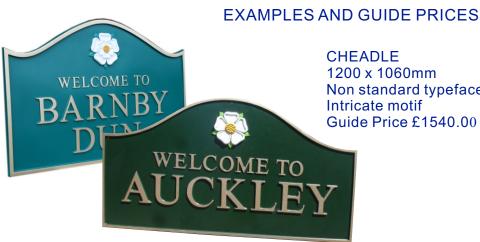

## **BOUNDARY SIGNS**

**CHEADLE** 1200 x 1060mm Non standard typefaces Intricate motif Guide Price £1540.00

BARNBY DUN 900 x 600mm Guide price £594.00 AUCKLEY 1100x 590mm Guide price £726.00 Times New Roman letters