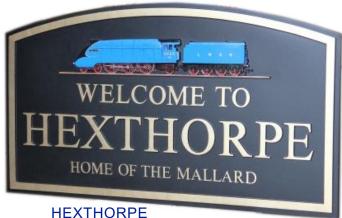

## **BOUNDARY SIGNS**





**CHEADLE** 1200 x 1060mm Non standard typefaces Intricate motif Guide Price £1540.00



BARNBY DUN 900 x 600mm Guide price £594.00 AUCKLEY 1100x 590mm Guide price £726.00 Times New Roman letters



1200 x 675mm **Times New Roman letters Detailed motif** Guide price £1078.00

## **Brief Guide to Costs**

Prices are ex carriage and VAT

Area of sign -The larger the sign the more expensive

Style of letters - Our standard styles are Times New Roman or

Franklin Gothic Book.

A non standard letter style requires special tooling

All logos will require tooling, complicated logos require Motif/Logo -

extra time

Quantity -When ordering multiple identical signs there is only one

tooling & set up charge providing they are all ordered at



**HAVERSHAM** 1580 x 800mm **Times New Roman letters** Motif created from images supplied by client Guide price £1504.00

WOKINGHAM 1800 x 800mm **Times New Roman** Council crest 2 off Slip signs **Posts** Guide price £2189.00



January 2018

## SIGNS