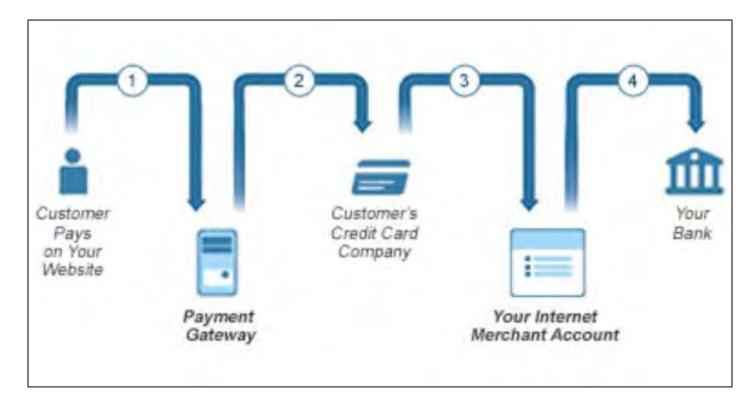

te employees
- Secure physical storage
- Data Protection Register and the new General Data Protection Regulation (GDPR) (Regulation (EU) 2016/679)
  - This is a regulation by which the European Parliament, the Council of the European Union and the European Commission intend to strengthen and unify data protection for all individuals within the European Union (EU)









# Part 7: Online payments









# Online payments

The most common mechanisms for taking payment online are:

- Internet merchant accounts with a payment service provider (PSP or payment gateway e.g. Sage Pay)
- Third-party checkouts (as above but card details collected by provider e.g. Pay Pal)
- For very small sites it is possible for payment buttons to be placed onto websites









# Overview of payment process



Diagram Courtesy of PayPal









#### What is a merchant bank account?

- Even if you have a "customer not present account", you will still need an Internet Merchant Bank Account to use many payment options
- Normally you apply to your bank to open a merchant bank account
- Many new businesses will be unable to obtain a merchant bank account due to poor credit record – this is because you have to be able to pay back any charges as part of the 6-month credit card "charge back" guarantee
- Costs vary depending on the services to be provided, the volume/value of transactions and the bank's risk assessment
- If you have a merchant bank account you can use a service like Sage Pay
- If you can't get a merchant bank account you will need to use another service like PayPal Pro









# Paym