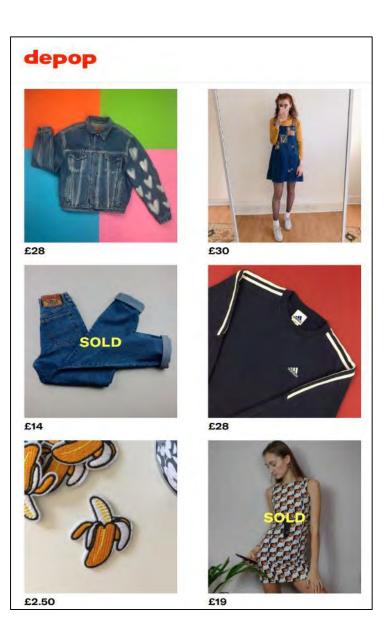

#### depop - mobile app

Listing an item for sale is always free. If you sell an item, **Depop** will automatically charge the 10% **fee** on the total transaction amount (including shipping costs). 4 Jan 2018

#### Comparison of fees

|                     | Monthly<br>fee      | Listing fees                    | Credit card or fees on payment       | Commission on sale                               |
|---------------------|---------------------|---------------------------------|--------------------------------------|--------------------------------------------------|
| Amazon              | £25 +VAT            | Free                            | Included                             | 15% of full<br>transaction<br>including delivery |
| eBay (shop)         | £19.99              | First 100 free<br>then 35p each | Additional Paypal charges            | 8%<br>(reduced from 10%)                         |
| Etsy                | None                | 14p each                        | 4%<br>+20p each                      | 3.5%                                             |
| ASOS<br>Marketplace | £20                 | Free                            | Included                             | 20%                                              |
| depop               | Free                | Free                            | PayPal fee: 3.4%<br>of total + £0.20 | 10%                                              |
| Fruugo              | Free                | Free                            | 2.35%                                | 15%                                              |
| Truova              | Amount<br>not known | -                               | -                                    | Amount not known                                 |