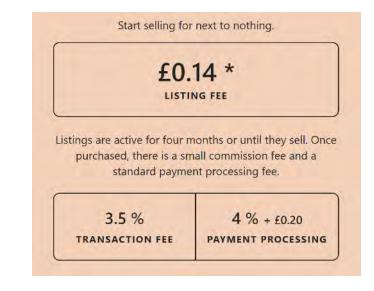

## Etsy: Handmade or designed by you

Everything listed for sale on **Etsy** must be **handmade**, vintage, or a craft supply. ... If you sell **handmade** items, you agree that: **All handmade** items are made or designed by you. 2 Oct 2017

#### depop - mobile app

Listing an item for sale is always free. If you sell an item, **Depop** will automatically charge the 10% **fee** on the total transaction amount (including shipping costs). 4 Jan 2018

#### Comparison of fees

|                     | Monthly<br>fee      | Listing fees                    | Credit card or fees on payment       | Commission on sale                               |
|---------------------|---------------------|---------------------------------|--------------------------------------|--------------------------------------------------|
| Amazon              | £25 +VAT            | Free                            | Included                             | 15% of full<br>transaction<br>including delivery |
| eBay (shop)         | £19.99              | First 100 free<br>then 35p each | Additional Paypal charges            | 8%<br>(reduced from 10%)                         |
| Etsy                | None                | 14p each                        | 4%<br>+20p each                      | 3.5%                                             |
| ASOS<br>Marketplace | £20                 | Free                            | Included                             | 20%                                              |
| depop               | Free                | Free                            | PayPal fee: 3.4%<br>of total + £0.20 | 10%                                              |
| Fruugo              | Free                | Free                            | 2.35%                                | 15%                                              |
| Truova              | Amount<br>not known | -                               | -                                    | Amount not known                                 |