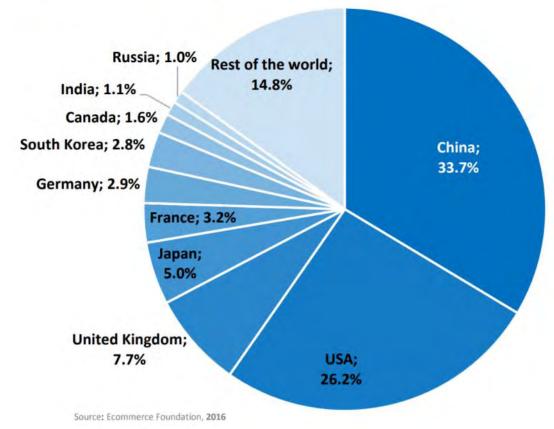

## Why e-commerce? World and UK statistics

UK figures

Share of global B2C e-commerce market, 2015