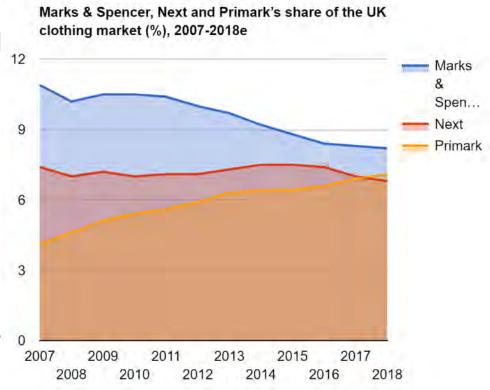

l sales of clothing are forecast to grow by just 1.3% in 2017.

- £16.2 billion spent online in UK on clothing, fashion accessories and footwear
- Increased 17.2% since previous year
- Doubled since 2012
- Online is now 24% of total fashion spend
- Overall sales of clothing are forecast to grow by just 1.3%









#### The online customer

- Millennials buy most fashion online (born between the early 1980's to the mid-1990's or currently aged 21-37)
- 48% of Millennials use smartphones for fashion
- Young women shop more at "young fashion pureplays"
- Retailers need to prioritise customer service and returns
- 50% return items bought online
- Young men most influenced by social media blogs.
- Improving deliveries to drive male purchasing
- Parents of young kids drawn to virtual reality











## Part 2: Importance of developing your own brand









#### Advantages

- Increased sales price and profit margins
- Freedom to develop your own style and look
- Sell the designs other resellers don't purchase
- You build your own brand and reputation (rather than the reseller)
- Increased demand if popular
- Allows you to sell direct and on other platforms/marketplaces
- Consider "sell & make" business model customer chooses any fabric, colour and size; then you make overnight for next day delivery









#### Disadvantages

- Need to invest in branding, logos, design etc
- Need to develop your own exclusive product collections unique to you (and repeat this every year)
- Need to invest in your own marketing and brand development
- Need to develop your own distribution ch