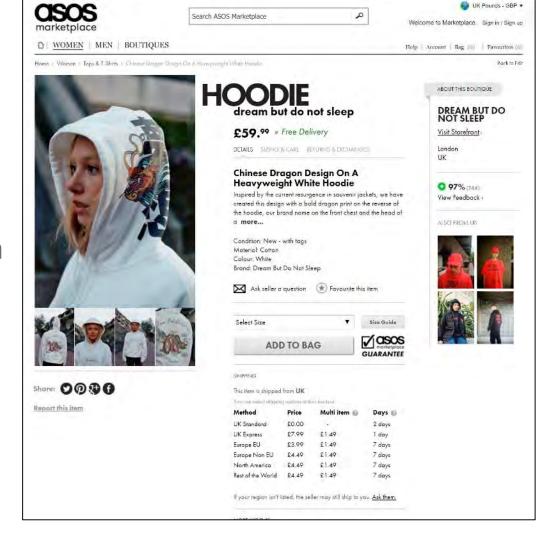

#### Examples of Marketplaces

- Amazon, eBay, Tesco, Fruugo, Facebook Marketplace
- Specialist: Etsy, Game, Folksy, Not On The High Street
- Fashion specific marketplaces:
  - Amazon Fashion
  - ASOS Marketplace
  - Depop
  - Fruugo
  - Trouva
- Foreign markets: NewEgg, FNAC, Cdiscount, Jet.com, Hitmeister, Sears

#### ASOS Marketplace