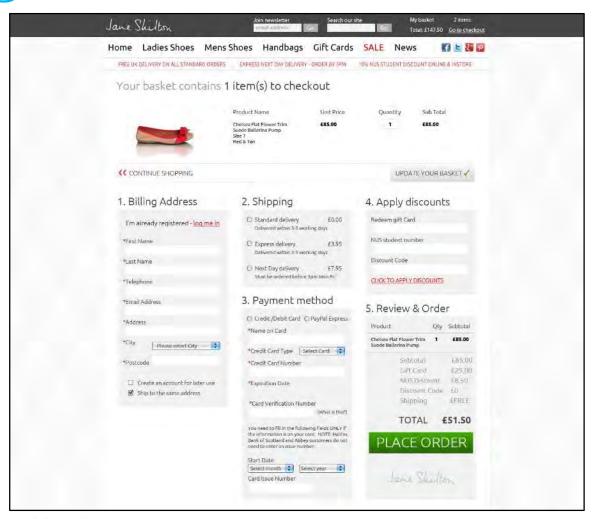

#### Different ways of selling online

There are a number of different ways that businesses can sell online:

- Third party Marketplaces
- Your own e-commerce website
- Social commerce (in conjunction with an e-commerce site)
- Mobile Apps (in conjunction with an e-commerce site)
- Multi-channel (mix of above)

#### How marketplaces work

- Open an account, wait to be approved (there may be a joining fee)
- Create a profile or shop with logo and company descriptions etc
- List items in defined categories (images, descriptions, possibly barcode numbers, price) – note there may be a charge for listing
- You need to provide certain product information
- The Marketplace provides marketing
- The Marketplace handles payments (there may be a charge for this)
- Seller dispatches goods direct to the buyer (or via the marketplace)
- Seller handles returns and customer service
- You receive payment less fees of 5-25%