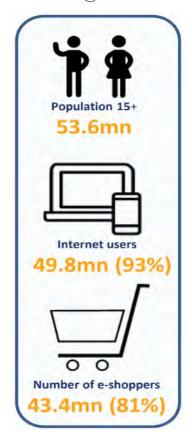

## Why e-commerce? World and UK statistics

UK figures

Share of global B2C e-commerce market, 2015