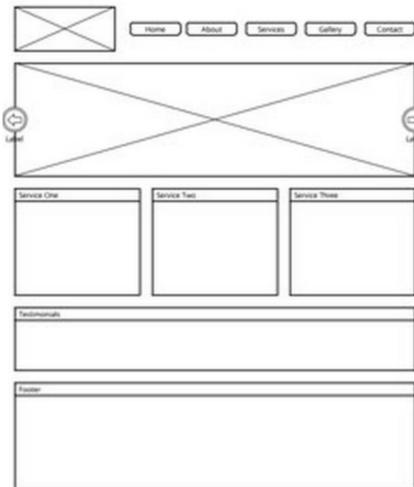

#### Design and branding of your website

- Use your existing brand guidelines or develop new ones
- Build the brand visuals and identity (colours, logo etc.)
- Create the design:
  - Create a wireframe or use a template (which has the position of each of the elements of the page
  - Mock up website creative, including home page, internal pages and hand-crafted pages such as the Gallery
  - Create design for the internal pages based on the approved home page design e.g. category page, product pages, shopping cart etc.
  - Website headers, imagery and calls for action
  - Social profiles and headers
  - Online advertising banners and collateral
  - If required product photography or sourcing images
- Incorporate/build the design within the website (using the e-commerce platform or software)

## Typical home page wireframe or template