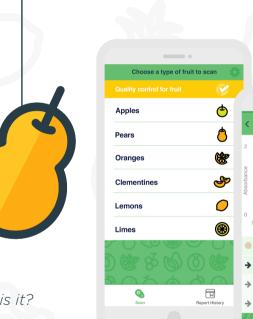

## **Tellspec's Fruit QC Accuracy**

1. Brix: accuracy < 0.99 °Bx

2. Titratable Acidity: accuracy < 0.99 g/L

Fruit Quality Control app by Tellspec Inc

Brix How sweet is it?

**Titratable Acidity** How sour is it?