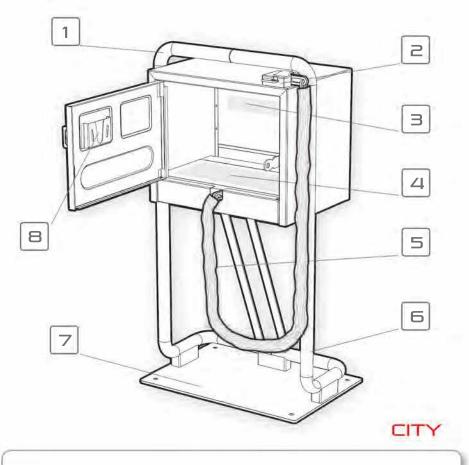

- **1** Structural outer tubular frame
- 2 Coin-operated lock that frees the unconstrained end of the security chain by introducing a 1 Euro coin deposit in the slot
- **3** Aeration vents in the upper area of the rear panel
- 4 Internal shelf made from microperforated steel to permit aeration
- 5 Sheathed security chain
- 6 Outer tubular frame
- 7 Base plate for anchoring to pavement
- 8 Window to display parking receipt or voucher for parking systems such as "Neos Park" (Neostech)