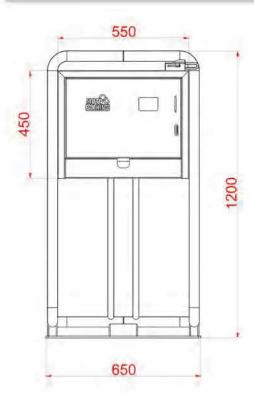

## Total empty weight: 56 KG Storage volume: 85 Litres

The internal frame of the container and internal components are made from AISI 304 Stainless Steel with 1.5 mm. thickness The tubular frame is made from AISI 304 Stainless Steel, having 42.4 mm. diameter and 1.5 mm. thickness, and burnished per EN10217-7