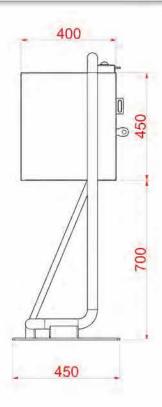

## Total empty weight: 56 KG Storage volume: 85 Litres

The internal frame of the container and internal components are made from AISI 304 Stainless Steel with 1.5 mm. thickness The tubular frame is made from AISI 304 Stainless Steel, having 42.4 mm. diameter and 1.5 mm. thickness, and burnished per EN10217-7