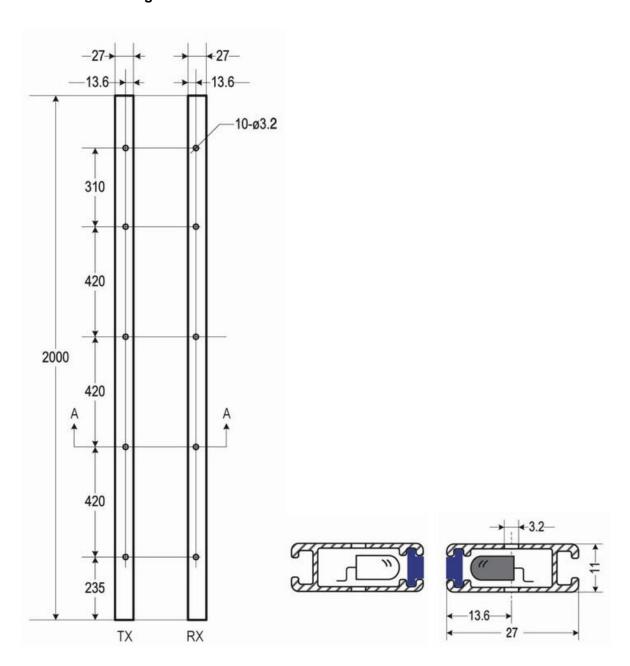

## Installation drawing:

#### **Technical Data:**

| Model                       | Q                                                         |
|-----------------------------|-----------------------------------------------------------|
| Number of diodes            | 64                                                        |
| Maximum beams               | 154 beams                                                 |
| Highest Detecting height    | 1841 mm                                                   |
| Lowest Detecting height     | 20 mm                                                     |
| Profile dimension           | 2000mm (height) x 11mm (thickness) x 27mm (width)         |
| Detecting distance          | 0 - 3000mm                                                |
| Vertical tolerance          | +/- 10mm,7°                                               |
| Horizontal tolerance        | +/- 3mm,5°                                                |
| Response Time (Relay)       | 57.5ms                                                    |
| Cable reliability           | 30 million door movements                                 |
| Power consumption           | ≤4W or 100Ma @ DC24V                                      |
| Voice reminder              | Buzzer In RX,after continuous detection for 15s,buzzer On |
| Light immunity              | ≥100000 LUX                                               |
| EMC compliance              | Emission to EN12015, Immunity to EN12016                  |
| Operating temperature range | -20°C~+65°C                                               |
| IP Rating                   | IP54(TX,RX)                                               |
| Vibration test              | Random vibration 20 to 500Hz for 4hrs per axis(X,Y,Z)     |
|                             | Sinusoidal vibration 30Hz for 30mins per axis(X,Y,Z)      |