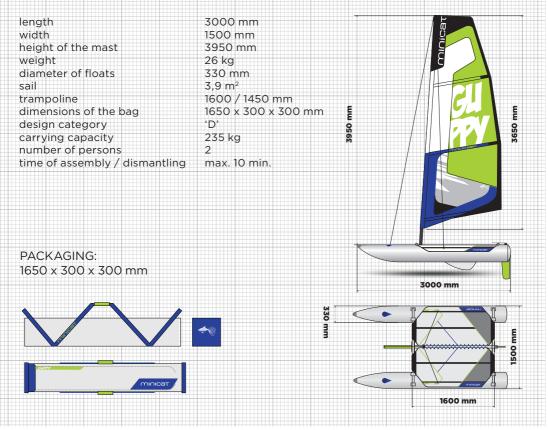

The all-new 'MiniCat GUPPY' is a fantastic addition to MiniCat family especially for those who are looking for a fun, easy and reasonably-priced first boat.

The size is based on our hugely popular 310 model but with GUPPY it is all about the simplicity and speed of assembly. Due to the specially developed design of floats pre-fixed with the frame the set-up takes just 10 minutes from start to finish.

GUPPY is also exceptionally light (just 26 kg) and with grab-handles on the trampoline manipulation is easy especially for children.

The MiniCat GUPPY perfectly complements the current MiniCat range by expanding the versatility of the range from MiniCat GUPPY through to MiniCat 460 Esprit.

## DESCRIPTION

- 3-piece aluminium powder-coated mast with circular profile
- main sail 3.9 m<sup>2</sup> from Dakron (no boom)
- aluminium 'spine' frame permanently attached to trampoline
- aluminium powder-coated frame finished in 3 colours

- trampoline 1600 x 1450mm with totally new design fixed with special grab-handles
- shorter but deeper keel fins, same fixing as with 420 models
- no stainless steel ropes underneath the trampoline
- single design, single colour-scheme