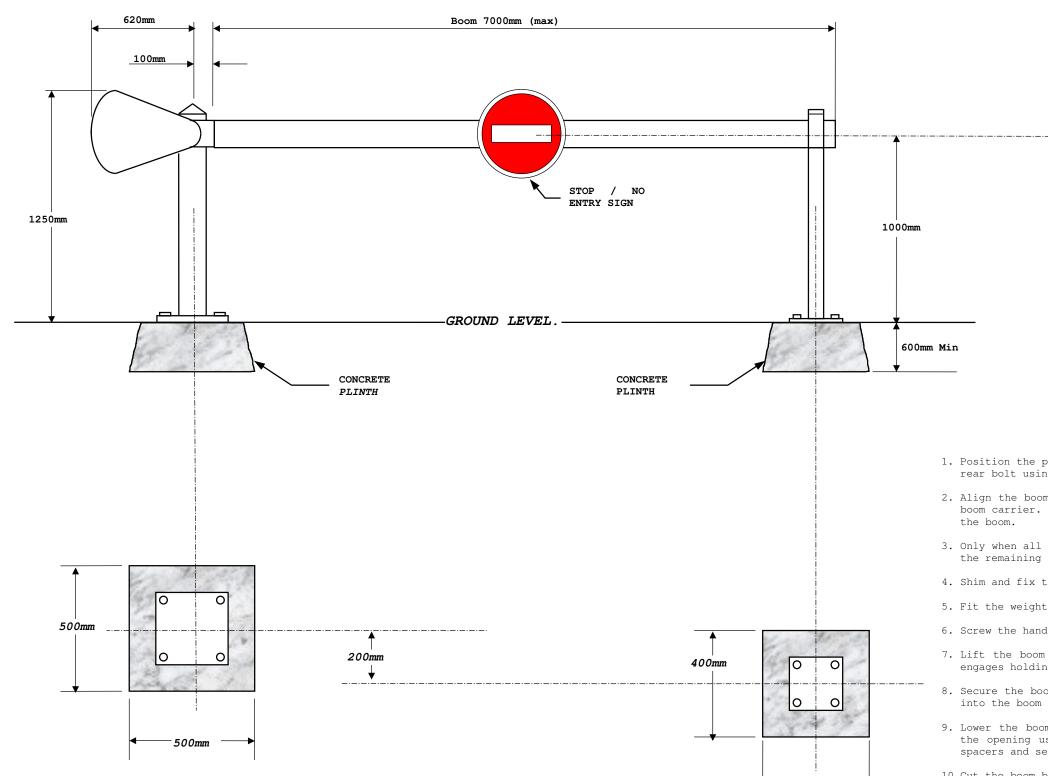

## PANTHER MANUAL RISING BARRIER INSTALLATION INSTRUCTIONS

205mm

- 1. Position the pivot post in the centre of its concrete plinth. Drill and fix 1 rear bolt using a M16  $\times$  100mm anchor bolt.
- 2. Align the boom carrier to a horizontal position and assemble the boom to the boom carrier. Position the crutch post on its plinth to support the weight of the boom.
- 3. Only when all align and square with the roadway (using shims if required) fix the remaining 3 No. Anchor bolts in the pivot post base plate.
- 4. Shim and fix the crutch post using 4 No. M12 X 100mm anchor bolts.
- 5. Fit the weights to the counterbalance plate using 2 No. M10 bolts (supplied).
- 6. Screw the handle to the top weight fixing bolt.

400mm

- 7. Lift the boom to the fully open position and ensure the spring loaded bolt engages holding the boom upright.
- 8. Secure the boom to the boom carrier by drilling and tapping through the boom into the boom carrier using 3 No. M6 set screws (supplied).
- 9. Lower the boom back into the crutch post and fit the boom signs central to the opening using fixing kit supplied (5mm pop rivets into the boom, nylon spacers and self tapping screws at top and bottom of signs).
- 10.Cut the boom back to the required length and fit the end cap.
- 11.Reduce (if applicable) amount of counterbalance weights, dependent on final cut length of the barrier boom.