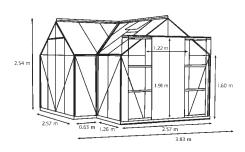

It offers two apex roof sections each with an impressive eave height of  $1.57 \, \text{m}$ , ridge height of  $2.57 \, \text{m}$  and total growing area of  $13 \, \text{m}^2$ . Available only in crystal clear  $3 \, \text{mm}$  full pane toughened glass held securely in place with new black plastic capping system.

With a T-shaped construction the double sliding doors can be positioned in any of the three gables. Additional pairs of doors can be purchased separately. Ventilation is provided by 4 roof vents. A strong matching steel base and three downpipes are included as standard too.

### **COLOURS**

anodised aluminium\* or powder coated green or black

Outside dimensions: W 3.83 m x H 2.54 m Eaves height: 1.57 m Door dimensions: W 1.22 x H 1.99 m

### INCL.

4 Roof Vents, standard gutter, 3 downpipes, capping system (pvc), steel base

### **FEATURES**

T-SHAPED HOBBY GREENHOUSE IN "ORANGERY STYLE"

**3 RAINWATER DOWNPIPES** 

INCL. 4 ROOF VENTS, STANDARD GUTTER, 3 RAINWATER DOWNPIPES & STEEL BASE

**DOUBLE SLIDING DOORS** 

FIXING TECHNIQUE: GASKETS