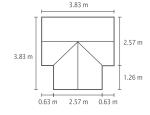

It offers two apex roof sections each with an impressive eave height of  $1.57 \, \text{m}$ , ridge height of  $2.57 \, \text{m}$  and total growing area of  $13 \, \text{m}^2$ . Available only in crystal clear  $3 \, \text{mm}$  full pane toughened glass held securely in place with new black plastic capping system.

### **COLOURS**

anodised aluminium\* or powder coated green or black

Outside dimensions: W 3.83 m x H 2.54 m Eaves height: 1.57 m Door dimensions: W 1.22 x H 1.99 m