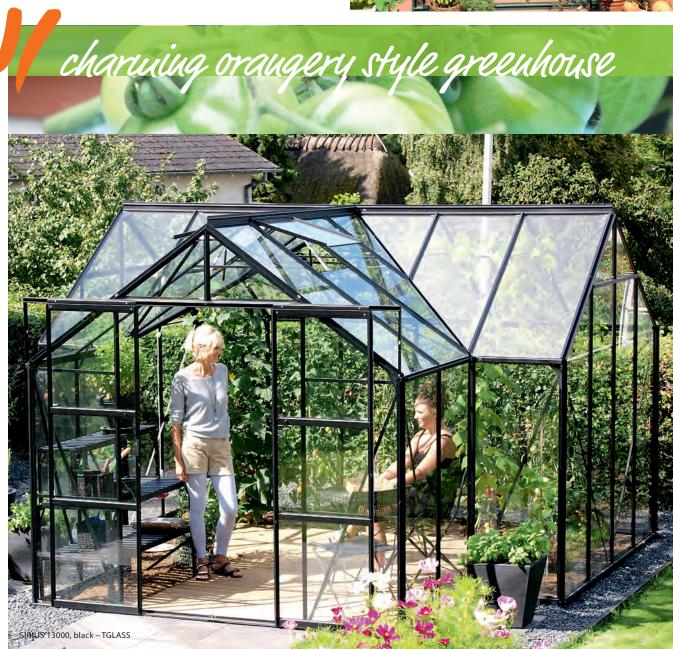

# **SIRIUS**

A spacious "Orangery style" greenhouse, beautifully designed with many fine features. The SIRIUS offers plenty of space for growing plants or just relaxing (or both!) and is an elegant addition to any garden.

It offers two apex roof sections each with an impressive eave height of  $1.57 \, \text{m}$ , ridge height of  $2.57 \, \text{m}$  and total growing area of  $13 \, \text{m}^2$ . Available only in crystal clear  $3 \, \text{mm}$  full pane toughened glass held securely in place with new black plastic capping system.

The striking design ensures SIRIUS becomes the focal point of any open space. It inspires the passionate gardener and draws admiration from every passerby.

### **COLOURS**

anodised aluminium\* or powder coated green or black

Outside dimensions: W 3.83 m x H 2.54 m Eaves height: 1.57 m Door dimensions: W 1.22 x H 1.99 m