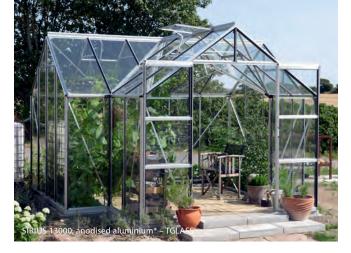

# **SIRIUS**

A spacious "Orangery style" greenhouse, beautifully designed with many fine features. The SIRIUS offers plenty of space for growing plants or just relaxing (or both!) and is an elegant addition to any garden.

It offers two apex roof sections each with an impressive eave height of  $1.57 \, \text{m}$ , ridge height of  $2.57 \, \text{m}$  and total growing area of  $13 \, \text{m}^2$ . Available only in crystal clear  $3 \, \text{mm}$  full pane toughened glass held securely in place with new black plastic capping system.

### **COLOURS**

anodised aluminium\* or powder coated green or black

Outside dimensions: W 3.83 m x H 2.54 m Eaves height: 1.57 m Door dimensions: W 1.22 x H 1.99 m