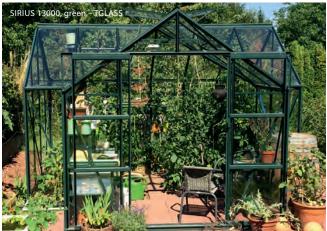

# **SIRIUS**

A spacious "Orangery style" greenhouse, beautifully designed with many fine features. The SIRIUS offers plenty of space for growing plants or just relaxing (or both!) and is an elegant addition to any garden.

It offers two apex roof sections each with an impressive eave height of  $1.57 \, \text{m}$ , ridge height of  $2.57 \, \text{m}$  and total growing area of  $13 \, \text{m}^2$ . Available only in crystal clear  $3 \, \text{mm}$  full pane toughened glass held securely in place with new black plastic capping system.

### **COLOURS**

anodised aluminium\* or powder coated green or black

Outside dimensions: W 3.83 m x H 2.54 m Eaves height: 1.57 m Door dimensions: W 1.22 x H 1.99 m