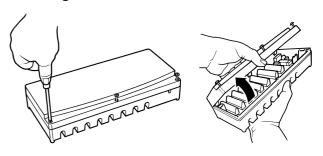

|
| Zone outputs - voltage               | 230 Vac, 50 Hz    |
| Zone outputs (2) -                   | 3W                |
| max rating                           |                   |
| Night set-back channels (1)          | 2                 |
| Voltage free relay output for        | 2 x SPST          |
| interlocks                           |                   |
| Voltage rating of interlock relay    | 230 Vac, 50 Hz    |
| Current rating of interlock relay    | 2 Amps, inductive |
| Power supply                         | 230 Vac, 50 Hz    |
| Max ambient temperature              | 50°C              |
| Dimensions, mm                       | 314w x 110h x 61d |
| (1) Night set-back requires separate | e time control    |

- (2) Maximum 2 actuators per zone

#### Mounting





Cable Access: Thermostats, Interlock and Mains





#### **FH-WC Hard Wired Box**



System Schematic







October 2017





# Wiring Connections System 1: basic system without time control



System 2: system with programmable room thermostats

System 3: system with 2 channel centralised night set-back





### **Replacing Wiring Box Cover**