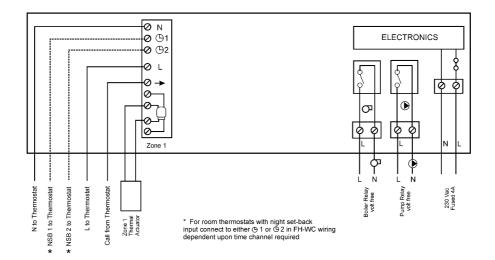

# Wiring Connections System 1: basic system without time control

System 2: system with programmable room thermostats

System 3: system with 2 channel centralised night set-back