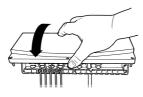

|                   |
| Voltage rating of interlock relay    | 230 Vac, 50 Hz    |
| Current rating of interlock relay    | 2 Amps, inductive |
| Power supply                         | 230 Vac, 50 Hz    |
| Max ambient temperature              | 50°C              |
| Dimensions, mm                       | 314w x 110h x 61d |
| (1) Night set-back requires separate | e time control    |

- (2) Maximum 2 actuators per zone

#### Mounting





Cable Access: Thermostats, Interlock and Mains





#### **FH-WC Hard Wired Box**



System Schematic







October 2017





# Wiring Connections System 1: basic system without time control



System 2: system with programmable room thermostats

System 3: system with 2 channel centralised night set-back





### **Replacing Wiring Box Cover**