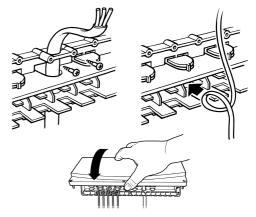

| 3W                |
| max rating                           |                   |
| Night set-back channels (1)          | 2                 |
| Voltage free relay output for        | 2 x SPST          |
| interlocks                           |                   |
| Voltage rating of interlock relay    | 230 Vac, 50 Hz    |
| Current rating of interlock relay    | 2 Amps, inductive |
| Power supply                         | 230 Vac, 50 Hz    |
| Max ambient temperature              | 50°C              |
| Dimensions, mm                       | 314w x 110h x 61d |
| (1) Night set-back requires separate | e time control    |

- (2) Maximum 2 actuators per zone

#### Mounting





Cable Access: Thermostats, Interlock and Mains





#### **FH-WC Hard Wired Box**



System Schematic







October 2017





# Wiring Connections System 1: basic system without time control



System 2: system with programmable room thermostats

System 3: system with 2 channel centralised night set-back





### **Replacing Wiring Box Cover**