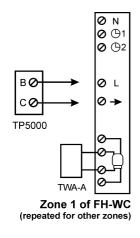

# Wiring Connections System 1: basic system without time control

System 2: system with programmable room thermostats

System 3: system with 2 channel centralised night set-back