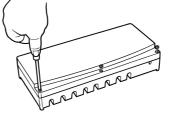

|                   |
| Voltage rating of interlock relay    | 230 Vac, 50 Hz    |
| Current rating of interlock relay    | 2 Amps, inductive |
| Power supply                         | 230 Vac, 50 Hz    |
| Max ambient temperature              | 50°C              |
| Dimensions, mm                       | 314w x 110h x 61d |
| (1) Night set-back requires separate | e time control    |

- (2) Maximum 2 actuators per zone

#### Mounting





Cable Access: Thermostats, Interlock and Mains





#### **FH-WC Hard Wired Box**



System Schematic







October 2017





# Wiring Connections System 1: basic system without time control



System 2: system with programmable room thermostats

System 3: system with 2 channel centralised night set-back





### **Replacing Wiring Box Cover**