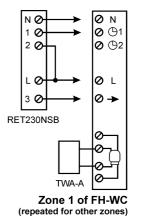

# Wiring Connections System 1: basic system without time control

System 2: system with programmable room thermostats

System 3: system with 2 channel centralised night set-back