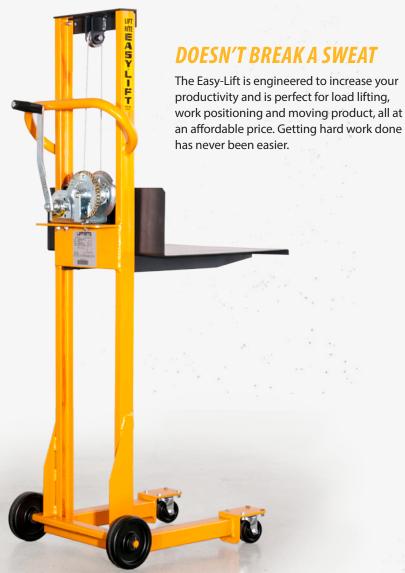

# **SPACE SAVING**

The Easy-Lift is a tough, compact and economical solution that can easily be transported to any desired working area.

# **ERGONOMICS**

With an adjustable shelf that allows operators to work at their desired height, you can work in comfort.

### **VERSATILITY**

Think industrial strength packed in a light weight package, adaptable enough to transport product, serve as a working table, or serve as a staging area in applications from repair shops to grocery.

Hand operated winch with locking ratchet

Smooth steel platform

Straddle mounted swivel casters

Durable phenolic wheels