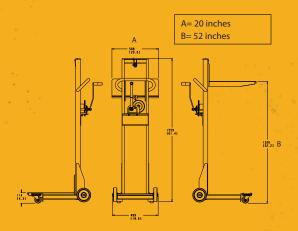

# E100LY00-000

- » Capacity: 500 lbs
- » Platform Length: 20 inches
- Platform Width: 20.00 inches
- » Lowered Height: 4.50 inches
- » Raised Height: 52.00 inches
- Wheel Diameter: 6.00 inches
- » Wheel Type: Phenolic
- Swivel Caster Diameter: 3.00 inches
- » Swivel Caster Type: Phenolic
- » Weight: 98 lbs