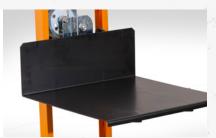

# **ERGONOMICS**

With an adjustable shelf that allows operators to work at their desired height, you can work in comfort.

Hand operated winch with locking ratchet

Smooth steel platform

Straddle mounted swivel casters

Durable phenolic wheels