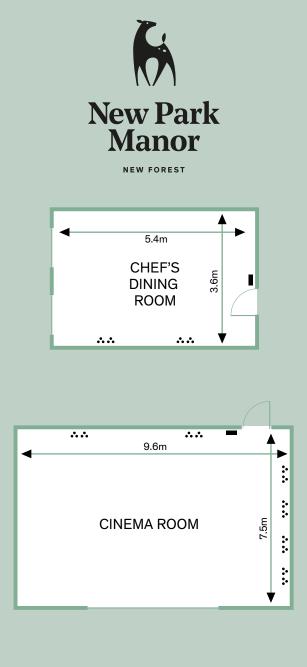

Green credentials are available upon request.

25 mins

KEY Power socket Light switch

| ROOM NAME             | CINEMA ROOM                                                                                                                                | CHEF'S DINING ROOM                                                                                                                                             |
|-----------------------|--------------------------------------------------------------------------------------------------------------------------------------------|----------------------------------------------------------------------------------------------------------------------------------------------------------------|
| DESCRIPTION           | The Cinema Room provides stunning views of the New<br>Forest. Patio doors open onto a seated outdoor area,<br>ideal for breakout sessions. | The Chef's Dining Room is a small intimate room that<br>reflects the history and provenance of New Park Manor.<br>It's the perfect venue for private meetings. |
| Dimensions            | 7.5m x 9.6m                                                                                                                                | 3.6m x 5.4m                                                                                                                                                    |
| Dining                | 45                                                                                                                                         | 12                                                                                                                                                             |
| Boardroom style       | 30                                                                                                                                         | 12                                                                                                                                                             |
| Theatre syle          | 60                                                                                                                                         | -                                                                                                                                                              |
| U-shape               | 25                                                                                                                                         | 10                                                                                                                                                             |
| Cabaret               | 40                                                                                                                                         | -                                                                                                                                                              |
| Drinks reception      | 70                                                                                                                                         | 15                                                                                                                                                             |
| Speakers              | ✓                                                                                                                                          | -                                                                                                                                                              |
| TV output             | ✓                                                                                                                                          | -                                                                                                                                                              |
| Natural daylight      | ✓                                                                                                                                          | ✓                                                                                                                                                              |
| No. of double sockets | 6                                                                                                                                          | 2                                                                                                                                                              |
| Telephone             | ✓                                                                                                                                          | -                                                                                                                                                              |
| Floor                 | Ground                                                                                                                                     | Ground                                                                                                                                                         |
| Ceiling height        | Standard                                                                                                                                   | Standard                                                                                                                                                       |