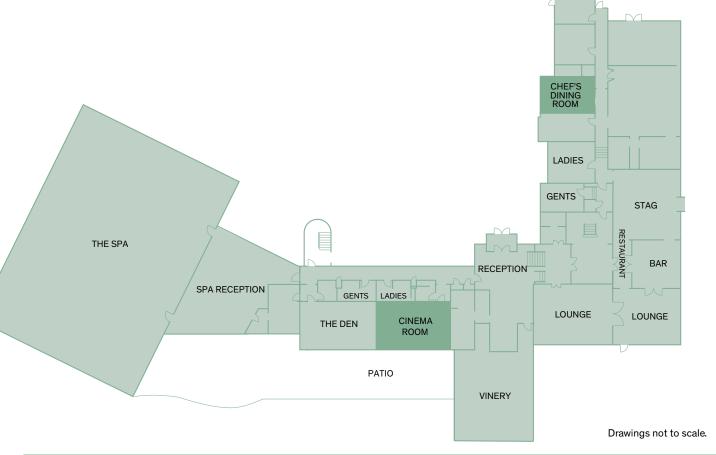

## **Disabled Access**

Designated disabled parking and a disabled toilet is available on the ground floor. Access is available to hotel reception, cinema room and spa. If you have any specific requirements, please enquire,

Green credentials are available upon request.

25 mins

KEY Power socket Light switch

| ROOM NAME             | CINEMA ROOM                                                                                                                                | CHEF'S DINING ROOM                                                                                                                                             |
|-----------------------|--------------------------------------------------------------------------------------------------------------------------------------------|----------------------------------------------------------------------------------------------------------------------------------------------------------------|
| DESCRIPTION           | The Cinema Room provides stunning views of the New<br>Forest. Patio doors open onto a seated outdoor area,<br>ideal for breakout sessions. | The Chef's Dining Room is a small intimate room that<br>reflects the history and provenance of New Park Manor.<br>It's the perfect venue for private meetings. |
| Dimensions            | 7.5m x 9.6m                                                                                                                                | 3.6m x 5.4m                                                                                                                                                    |
| Dining                | 45                                                                                                                                         | 12                                                                                                                                                             |
| Boardroom style       | 30                                                                                                                                         | 12                                                                                                                                                             |
| Theatre syle          | 60                                                                                                                                         | -                                                                                                                                                              |
| U-shape               | 25                                                                                                                                         | 10                                                                                                                                                             |
| Cabaret               | 40                                                                                                                                         | -                                                                                                                                                              |
| Drinks reception      | 70                                                                                                                                         | 15                                                                                                                                                             |
| Speakers              | ✓                                                                                                                                          | -                                                                                                                                                              |
| TV output             | ✓                                                                                                                                          | -                                                                                                                                                              |
| Natural daylight      | ✓                                                                                                                                          | ✓                                                                                                                                                              |
| No. of double sockets | 6                                                                                                                                          | 2                                                                                                                                                              |
| Telephone             | ✓                                                                                                                                          | -                                                                                                                                                              |
| Floor                 | Ground                                                                                                                                     | Ground                                                                                                                                                         |
| Ceiling height        | Standard                                                                                                                                   | Standard                                                                                                                                                       |