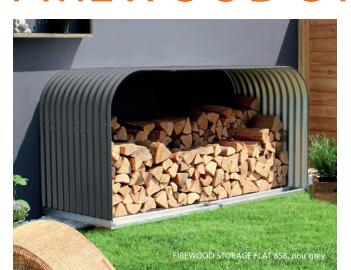

### FIREWOOD STORAGE

Dry firewood is not only essential, but can also make a very attractive feature: with a fireplace wood shelter from Zincalume®. Due to the extremely weather-resistant material and special processing, this shelter fits perfectly in the garden. The wooden shelter is supplied as a kit in individual panels. The kit includes rivets and hand riveter. The base is made of aluminum. The metal construction is connected to the base and then screwed to a wall with the use of angle brackets (not freestanding!). The Firewood storage available from Vitavia Europe is a standard depth of 86 cm in landscape (flat) format and in dark grey colour.

The Firewood storage is also available in other colours and sizes under special conditions.

#### FEATURES FIREWOOD STORAGE

- ELEGANT FORM OF OUTDOOR WOOD STORAGE
- MADE OF EXTREMLY RESISTANT ZINCALUME®
  IN NOIR GREY
- Other colours and sizes are available under special agreement and conditions