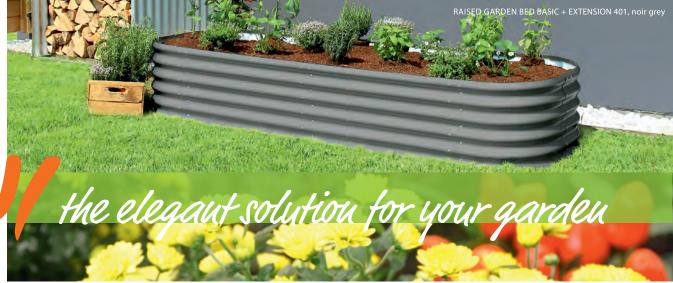

## RAISED GARDEN BEDS

Zincalume® beds are a beautiful and space-saving way to increase crop yield, prolong the season and protect your back.

Thanks to the individually combinable modules in different sizes, shapes and colours\* Vitavia beds are easy and beautiful to add to any garden. For example, the BASIC model can be repeatedly combined with the expansion modules EXTENTION and CURVE, thus separating entire garden areas or even neighbouring gardens.

Planting on a higher level brings variety to your garden, and can also compensate for height differences such as terraced terrain or serve as a discreet visual protection.

Made from the extremely corrosion and weatherproof Zincalume®, gardeners have the certainty of enjoying their Vitavia beds for a long time: the zinc-aluminum coating does not react with organic materials; it is even used in wells. The coloured models are additionally color-coated. This coating allows moisture to be beaded and increases the service life again. In heights of 40 and 63 cm, the beds are also perfectly suitable as a nursery, planter, as a bed in the greenhouse or for decorative garden design.

#### FEATURES RAISED GARDEN BEDS

- MODULAR DESIGN FOR INDIVIDUAL GARDEN DESIGN
- FOUR DIFFERENT FORMS: ROUND, BASIC, EXTENTION, CURVE
- NO INNER FILM REQUIRED
- NO REACTION WITH ORGANIC SUBSTANCES