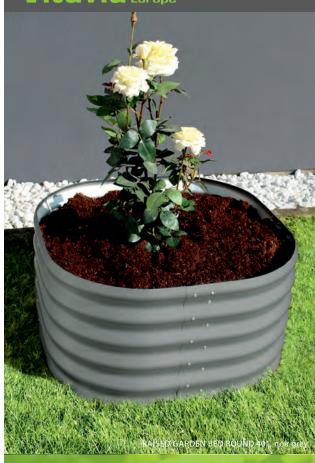

## RAISED GARDEN BEDS

Zincalume® beds are a beautiful and space-saving way to increase crop yield, prolong the season and protect your back.

Thanks to the individually combinable modules in different sizes, shapes and colours\* Vitavia beds are easy and beautiful to add to any garden. For example, the BASIC model can be repeatedly combined with the expansion modules EXTENTION and CURVE, thus separating entire garden areas or even neighbouring gardens.

Planting on a higher level brings variety to your garden, and can also compensate for height differences such as terraced terrain or serve as a discreet visual protection.

Made from the extremely corrosion and weatherproof Zincalume®, gardeners have the certainty of enjoying their Vitavia beds for a long time: the zinc-aluminum coating does not react with organic materials; it is even used in wells. The coloured models are additionally color-coated. This coating allows moisture to be beaded and increases the service life again. In heights of 40 and 63 cm, the beds are also perfectly suitable as a nursery, planter, as a bed in the greenhouse or for decorative garden design.

#### FEATURES RAISED GARDEN BEDS

- MODULAR DESIGN FOR INDIVIDUAL GARDEN DESIGN
- FOUR DIFFERENT FORMS: ROUND, BASIC, EXTENTION, CURVE
- NO INNER FILM REQUIRED
- NO REACTION WITH ORGANIC SUBSTANCES

### RAISED GARDEN BEDS & FIREWOOD STORAGE

| MODEL                                  | DIMENSIONS                 | SIZE | COLOURS   |  |
|----------------------------------------|----------------------------|------|-----------|--|
| <b>ROUND</b> 0.82 x 0.82 m             | 0.40 m   0.82 m            | 401  | noir grey |  |
| <b>BASIC</b> 0.82 x 1.62 m             | 0.40 m   0.82 m 1.62 m     | 401  | noir grey |  |
| EXTENSION<br>2 Side Pieces             | 0.80 m<br>0.80 m<br>0.82 m | 401  | noir grey |  |
| CURVED 2 Side Pieces + 2 Curved Pieces | 0.40 m 0.80 m 2.42 m       | 401  | noir grey |  |
| FLAT 2.10 x 1.00 m                     | 1.00 m                     | 858  | noir grey |  |