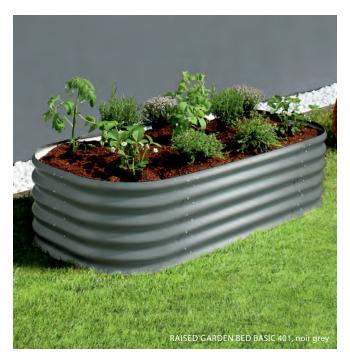

## RAISED GARDEN BEDS

Zincalume® beds are a beautiful and space-saving way to increase crop yield, prolong the season and protect your back.

Thanks to the individually combinable modules in different sizes, shapes and colours\* Vitavia beds are easy and beautiful to add to any garden. For example, the BASIC model can be repeatedly combined with the expansion modules EXTENTION and CURVE, thus separating entire garden areas or even neighbouring gardens.

Planting on a higher level brings variety to your garden, and can also compensate for height differences such as terraced terrain or serve as a discreet visual protection.

Made from the extremely corrosion and weatherproof Zincalume®, gardeners have the certainty of enjoying their Vitavia beds for a long time: the zinc-aluminum coating does not react with organic materials; it is even used in wells. The coloured models are additionally color-coated. This coating allows moisture to be beaded and increases the service life again. In heights of 40 and 63 cm, the beds are also perfectly suitable as a nursery, planter, as a bed in the greenhouse or for decorative garden design.

#### FEATURES RAISED GARDEN BEDS

- MODULAR DESIGN FOR INDIVIDUAL GARDEN DESIGN
- FOUR DIFFERENT FORMS: ROUND, BASIC, EXTENTION, CURVE
- NO INNER FILM REQUIRED
- NO REACTION WITH ORGANIC SUBSTANCES