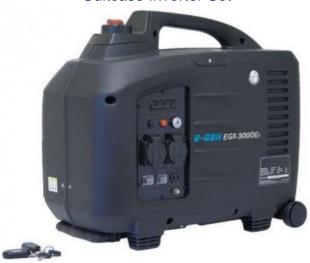

#### Suitcase Inverter Set

| Frequency | Phases | Peak Output     | Rated Output     |
|-----------|--------|-----------------|------------------|
| 50Hz      | Single | 2.8kVA / 282 kW | 2.6 kVA / 2.6 kW |

LxWxH(mm) Weight Noise@7M

> 32 kg 58 db

Sockets - 2 x 13 amp 240V 'domestic' sockets and one 12V DC socket