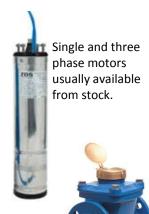

Pressure vessels, pressure switches and pressure gauges

Single and three phase drop cable usually available from stock.

Water meters

Control-Box – Range of single and three phase control boxes. Bespoke configurations such as time on / pressure off available on request.