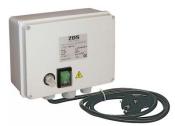

Pressure vessels, pressure switches and pressure gauges

Single and three phase drop cable usually available from stock.

Water meters

Control-Box – Range of single and three phase control boxes. Bespoke configurations such as time on / pressure off available on request.